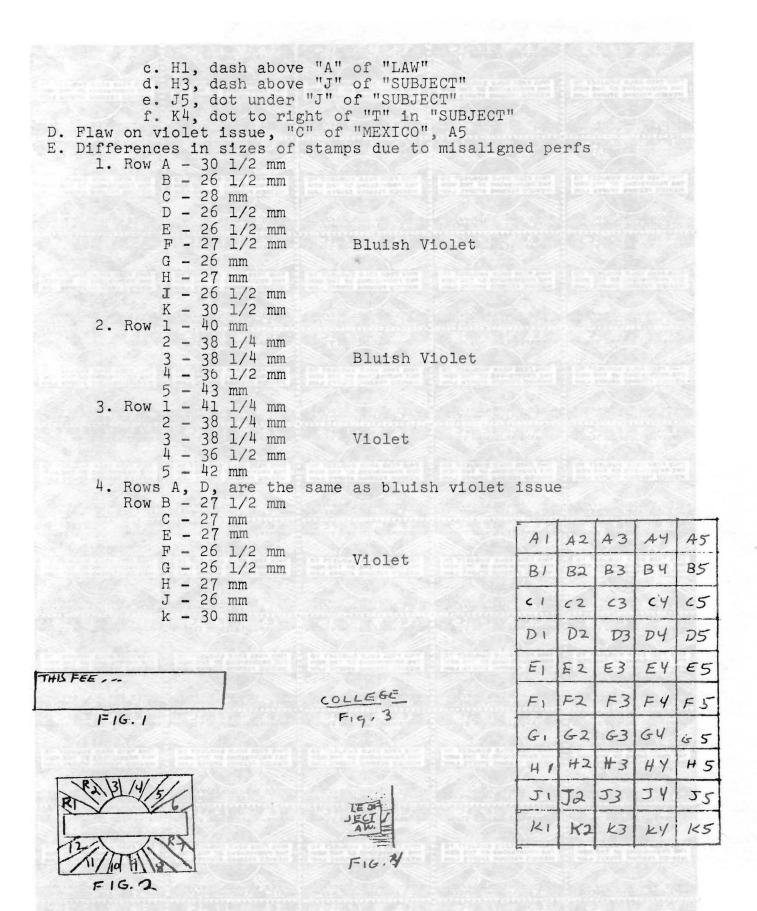

I. Commercial Feeding Stuffs, Inspection Taxpaid, 100 lbs. Black, Perf 12 1/ A. Lighter black, crisper, cleaner lines issue

1. Common flaws to sheets

a. Major flaw on D5, below "N" of NEW and on the "O" of COMMERCIAL

b. Broken upper frame line on A5 above "I" in MEXICO

- c. Dot below "O" of MEXICO, A1, A5, B1, B5, C1, C5, D1, D5,
- El, E5, Fl, F5, Gl, G5, Hl, H5, Jl, J5 and Kl, K5 same stamps as c. above

e. Inner box flaws: (note figure 1)

1)broken frame lower right corner of box, positions A-K3

2)dash over "N" of NEW, J2

3)no period after "LAW", G3, H2, J1, J3, K3

4)Split "U" in SUBJECT, H2

- 5)break in upper left section of box 5 3/4 mm. in from end at desident will corner, F4
  - 6) same as above, but a hairline correction in break, F5
- f. Faults in rays(I'm calling the circle and rays design a sun, with the rays identified as shown in figure 2), there are numerous common flaws in various positions in many of the rays in the sun; the most common are
  - 1) D2, R2 third line at top, blob
  - 2) C2, R2, third line, top, blob 3) also E,2, F2, G2, same as above
  - B. Darker, cruder printing
    - 1. Common flaws to sheets
      - a. Flaws the same as the lighter issue but some are darker and more pronounced, such as the dash over "N", J2
      - b. Positions K1-5, J5 are much darker, almost to the point of making the bottom two lines of copy illegible
      - c. Because it seems to be a cruder printing there are more common flaws on sheets to numerous to mention here.
  - II. Commercial Fertilizer Taxpaid, 100 lbs. shades of violet, Perf. 12
    - A. Bluish violet

Page 50

- B. Violet C. Common flaws to both colors, all sheets
- 1. All positions have a break of varying degree on bottom frame
- line below "G" of COLLEGE. (See figure 3)

  2. J3, scratch on last "O" of "100" and lines to right, inner circle circle
- 3. Common flaws to both colors in inner box
  - a. D5, thin line under "JECT" and line to small white rectangle to the tirht. (See figure 4)
  - b. E2, two periods after "LAW.."