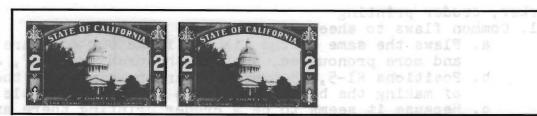

### CALIFORNIA STATE REVENUE DECAL ESSAY

In the past months both Ed Kettenbrink and Terence Hines have submitted information on a most unusual California decal. It is apparently an essay for a never issued 2 ounce distilled spirits tax paid decal. A pair of these decals is pictured here. The design is printed in black on plain cream colored card. The central feature of the design is a view of the California State Capitol building. From what information that can be obtained, it appears that these decals first came on the market in sheets of 48; six columns by eight rows. There are large margins at the left, right and top of the sheets but the lower margin is cut close, indicating that perhaps the sheets were larger when first printed. The printer is unknown.

The photograph shows the two distinct varieties of the decal essay that are known. Decals from the left and right columns of the sheets do not have the half-tone shading behind the capitol seen on the decals from the interior of the sheet.

These decals are not a recent production. According to Sherwood Springer, their appearance suggests that they are between 20 and 40 years old. The State Board of Equalization, which is in charge of excise taxation in California, has no information on the decal. This may indicate that the stamp is older than current records in the Board's office. In any event, these interesting decals apparently lay undiscovered by collectors for years until brought to the market quite recently.