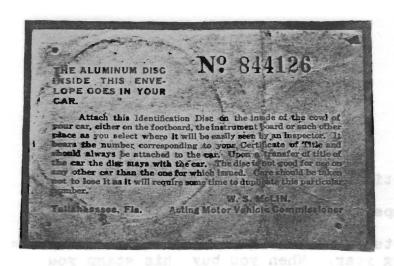

### CALIFORNIA STATE REVENUE DECAL ESSAY

In the past months both Ed Kettenbrink and Terence Hines have submitted information on a most unusual California decal. It is apparently an essay for a never issued 2 ounce distilled spirits tax paid decal. A pair of these decals is pictured here. The design is printed in black on plain cream colored card. The central feature of the design is a view of the California State Capitol building. From what information that can be obtained, it appears that these decals first came on the market in sheets of 48; six columns by eight rows. There are large margins at the left, right and top of the sheets but the lower margin is cut close, indicating that perhaps the sheets were larger when first printed. The printer is unknown.

The photograph shows the two distinct varieties of the decal essay that are known. Decals from the left and right columns of the sheets do not have the half-tone shading behind the capitol seen on the decals from the interior of the sheet.

These decals are not a recent production. According to Sherwood Springer, their appearance suggests that they are between 20 and 40 years old. The State Board of Equalization, which is in charge of excise taxation in California, has no information on the decal. This may indicate that the stamp is older than current records in the Board's office. In any event, these interesting decals apparently lay undiscovered by collectors for years until brought to the market quite recently.