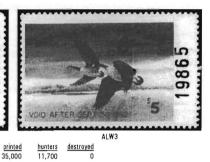

20 000

20,000

11 000

10,800

11,100

9.400

40.000

| autes   |       |         | o congre             |                              |
|---------|-------|---------|----------------------|------------------------------|
| 1979-80 | ALW1  | \$5.00  | <b>Wood Oucks</b>    | Barbara Keel                 |
| 1980-81 | ALW2  | \$5.00  | Mallards             | Wayne Spradley               |
| 1981-82 | ALW3  | \$5.00  | Canada Geese         | Jack Deloney                 |
|         | ALW3a |         | yellow color shift ( | est. 20-100 examples)        |
|         | ALW3b |         | vert pair imperf hor | z (2 pairs reported)         |
|         | ALW3c |         | gray writing, deep   | gold grass color (est. 10 ex |
|         | à     | Lance   | ****                 |                              |
|         |       | ALABAMI | A DEPARTMENT OF      | CONSERVATION AND             |
|         | - 6   | MATURAL | RESOURCES            | - 3                          |
|         |       |         |                      |                              |