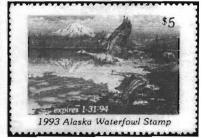

|         |              |        | AKW1                    |                        |                                | AKW2                         |                   |               |                 |               | AKW3                           |                         |
|---------|--------------|--------|-------------------------|------------------------|--------------------------------|------------------------------|-------------------|---------------|-----------------|---------------|--------------------------------|-------------------------|
| dates   | no.          | fee    | design                  | artist                 | printer                        | format                       | serial no.        | expired       | printed         | hunters       | destroyed                      |                         |
| 1985-86 | AKW1         | \$5.00 | Emperor Geese           | Daniel Smith           | Weldon, Williams & Lick        | sht30(5x6) perf. 12.5        | 1-130,020         | 1/31/86       | 130,020         | 14,600        | 57,513                         |                         |
|         |              |        | There is some doubt a   | s to whether the first | yeer's stamps were available w | idely at the start of the 19 | 185 waterfowl sea | son. Oue to s | amps not bein   | g distributed | to all agents in time for the  | season, a stamp may not |
|         |              |        | have been used in all c | ases.                  |                                |                              |                   |               |                 |               | The same of the last           |                         |
| 1986-87 | AKW2         | \$5.00 | Steller's Eiders        | James Meger            | Weldon, Williams & Lick        | sht30(5x6) perf. 12.5        | 1-81K             | 1/31/87       | 81,000          | 17,900        | 20,825                         |                         |
| 1987-88 | AKW3         | \$5.00 | Spectacled Eiders       | Carl Branson           | Weldon, Williams & Lick        | sht30(5x6) perl. 12.5        | 1-21K             |               | 21,000          |               | 19,952                         |                         |
|         | <b>AKW3A</b> | \$5.00 | Spectacled Eiders       |                        |                                | bp5(1x5x ) roul, 6.75        | 21,001-61K        |               | 40,000          | 13,000        | •                              |                         |
|         |              |        | note: 30 artists from   | 17 ctates submitted de | con catrine Manay raised from  | n stamp sales was matched    | thu Ducke Holimu  | ad to constru | at a habitat an | bancament     | on Croamar's Field in Fairhant |                         |