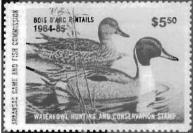

|         | AZW1  |         |                           |                        |                         | AZW2                  |               |         |         | AZW3    |           |  |
|---------|-------|---------|---------------------------|------------------------|-------------------------|-----------------------|---------------|---------|---------|---------|-----------|--|
| dates   | no.   | lee     | design                    | artist                 | printer                 | format                | serial nos.   | expired | printed | hunters | destroyed |  |
| 1987-88 | AZW1  | \$5.50  | Pintails                  | Daniel Smith           | Voyageur Art            | sht30(5x6) perf. 12.5 | 1.40,500      | 6130188 | 40,500  |         |           |  |
|         | AZW1A | \$5.50  | Pintails                  |                        |                         | bp5(1x5x2) perf. 12.5 | 40,501-70,500 |         | 30,000  | 8,000   |           |  |
|         | AZW1P |         | Proof, missing serial num | nber                   |                         |                       |               |         |         |         |           |  |
| 1988-89 | AZW2  | \$5.50  | Green-winged Teal         | Sherrie Russell Meline | Voyageur Art            | sht30(5x6) perf. 12.5 | 1-40,500      | 6/30/89 | 40,500  |         |           |  |
|         | AZW2A | \$5.50  | Green-winged Teal         |                        |                         | bp5(1x5x2) perf. 12.5 | 40,501-70,500 |         | 30,000  | 6,2000  |           |  |
| 1989-90 | AZW3  | \$5.50  | Cinnamon Teal             | Robert Steiner         | Weldon, Williams & Lick | sht30(5x6) perf. 12.5 | 1-40,500      | 6/30/90 | 40,500  | ***     |           |  |
|         | AZW3A | \$5.50  | Cinnamon Teal             |                        |                         | bp5(1x5x2) perf. 12.5 | 40,501-70,500 |         | 30,000  | 5,900   |           |  |
|         | AZW3G | \$55.50 | Cinnamon Teal             |                        |                         | sht30(5x6) perf. 12.5 | 1.2,300       |         | 2,300   |         | 0         |  |
|         |       |         |                           |                        |                         |                       |               |         |         |         |           |  |