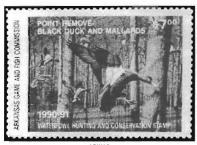

| 25,000 | 8,000 | 0 |
|--------|-------|---|
| 25,000 |       | C |
| 25,000 |       |   |

| dates   | <u>no.</u> | <u>fee</u> | design       |
|---------|------------|------------|--------------|
| 1994-95 | ALW16      | \$5.00     | Canvasbacks  |
| 1995-96 | ALW17      | \$5.00     | Canada Geese |
| 1996-97 | ALW18      | \$5.00     |              |

| <u>artist</u><br>Robert C. | Knutson |
|----------------------------|---------|
|                            |         |

Weld.

|                      | ALHIO                 |         |
|----------------------|-----------------------|---------|
| 19                   | format                | expired |
| lon, Williams & Lick | sht10(2x5) perf. 12.5 | 9/30/95 |
|                      |                       | 9/30/96 |
|                      |                       | 9/30/97 |

| rinted | hunters | destroye |
|--------|---------|----------|
| 5,000  |         |          |
| 5,000  | 9       |          |
|        |         |          |