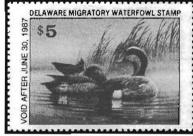

### ALABAMA WATERFOWL

- Alabama's Waterfowl Stamp (ALW) was authorized by Act Number 79-545 in the 1979 Legislature and first issued October 1, 1979. Since the 1979 waterfowl season, Alabama's Waterfowl Stamp has been required for resident and nonresident hunters 16 to 64 years of age to hunt waterfowl in Alabama.
- The first two year's stamp designs were commissioned, subsequent stamp designs have been decided by annual contest. Contest is open to Alabama residents only, and announced in conjunction with the Special Teal season opening. Entries are accepted between January 1st and February 15th each year. Three judges, one each from the fields of art, ornithology and conservation judge the submissions.
- Stamps are issued with dry-gum adhesive; and are serialized on stamp's front.

design

dates

ALW5

sht10(2x5) perf. 12.5

sht10(2x5) perf. 12.5

AI W6

Wood Ducks

ALW4

sht10(2x5) perf. 12.5

sht10(2x5) perf. 12.5

sht10(2x5) perf. 12.5

Canvasbacks

Wood Ducks

Hooded Mergansers

Elaine Byrd

sht10(2x5) perf. 12.5

sht10(2x5) perf. 12.5

Weldon, Williams & Lick

\$5.00

\$5.00

1988-89 ALW10

1989-90 ALW11

ALW7