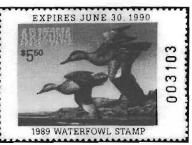

### ARIZONA WATERFOWL

- Arizona's Waterfowl (AZW) is required for all hunters 16 years of age and older to hunt waterfowl in Arizona. Additionally, since 1989 a Governor's Edition Stamp (AZWG) has been issued. To be valid, stamp must be affixed to license and signed across stamp's face.
- Stamp design is commissioned.
- Funds from stamp sales are used to develop waterfowl habitat in Arizona and for research and management to increase the number of migratory waterfowl in the state.
- Stamps are issued with dry-gum adhesive; are serialized on stamp's front; and have back inscription "This stamp is invalid unless signed on the face in ink and affixed to license Arizona Game & Fish Department." Stamps issued for collector sales are issued in sheet format (stamps perforated on all 4-sides) and stamps for agent/hunter sales are issued in booklet pane format (stamps straight edged on 2 or 3-sides) with data tabs.
- Number of hunters based on estimates by the Migratory Bird Management Office, U.S. Fish and Wildlife Service.

|         |       |         | AZW4                  |                          |              | AZW5                  |               |         |        | A.    | ZW6 |
|---------|-------|---------|-----------------------|--------------------------|--------------|-----------------------|---------------|---------|--------|-------|-----|
| 1990-91 | AZW4  | \$5.50  | Canada Geese          | Ted Blaylock             | Voyageur Art | sht30(5x6) perf. 12.5 | 1-30,540      | 6/30/91 | 30,540 |       |     |
|         | AZW4A | \$5.50  | Canada Geese          |                          | 10: 21       | bp5(1x5x2) perf, 12.5 | 30,541-50,540 |         | 20,000 | 5,400 |     |
|         | AZW4G | \$55.50 | Canada Geese          |                          |              | sht30(5x6) perf. 12.5 | 1.750         |         | 750    | ***   | 0   |
|         |       |         | note: Governor Rose I | Mofford signed 200 stam; | 18.          |                       |               |         |        |       |     |
| 1991-92 | AZW5  | \$5.50  | Blue-winged Teal      | Brian Jarvi              | Voyageur Art | sht30(5x6) perf. 12.5 | 1-25,500      | 6/30/92 | 25,500 | ***   |     |
|         | AZW5A | \$5.50  | Blue-winged Teal      |                          |              | bp5(1x5x2) perf. 12.5 | 25,501-55,500 |         | 30,000 | 4,600 |     |
|         | AZW5G | \$55.50 | Blue-winged Teal      |                          |              | sht30(5x6) perf. 12.5 | 1.750         |         | 750    |       | 0   |
|         |       |         | note: Governor Fife S | ymington signed 200 stan | nps.         |                       |               |         |        |       |     |
| 1992-93 | AZW6  | \$5.50  | Buffleheads           | Sherrie Russell Melin    | 16           | sht30(5x6) perf. 12.5 | 1-25,500      | 6/30/93 |        |       |     |
|         | AZW6A | \$5.50  | Buffleheads           |                          |              | bp5(1x5x2) perf. 12.5 | 25,501-55,500 |         |        |       |     |
|         | AZW6G | \$55.50 | Buffleheads           |                          |              | sht30(5x6) perf. 12.5 | 1-750         |         | 750    |       | 0   |
|         |       |         |                       |                          |              |                       |               |         |        |       |     |