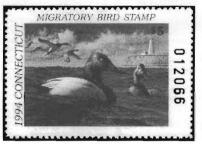

|         | V.            |          |         |         |           |
|       |                                 | <del></del>                          |         |               |          |         |         |           |
| 16    | Thind On                        |                                      |         |               |          |         |         |           |



# Connecticut

### CONNECTICUT WATERFOWL

- · Connecticut's Waterfowl Stamp (CTW) is required for resident and nonresident hunters to hunt waterfowl in Connecticut.
- Stamp design is commissioned.
- Stamps are issued with dry-gum adhesive; are serialized on stamp's front; and with back inscription "IT IS UNLAWFUL TO HUNT WATERFOWL IN CONNECTICUT UNLESS YOU SIGN YOUR NAME IN INK ON
  THE FRONT OF THE STAMP."





|       |        |         |                  |                                 | CIWI          |                               | C1W2        |          |         |         |           |
|-------|--------|---------|------------------|---------------------------------|---------------|-------------------------------|-------------|----------|---------|---------|-----------|
| dates | no.    | fee     | design           | artist                          | printer       | format                        | serial nos. | expired  | printed | hunters | destroyed |
| 1993  | CTW1   | \$5.00  | Black Ducks      | Tom Hirata                      |               | sht30(5x6) perf. 12.5         | 1.45K       | 12/31/93 | 45,000  | ***     | _         |
|       | CT₩1ss | \$5.00  | Black Ducks      |