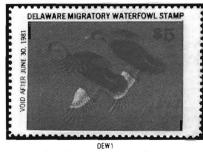

received by February 1st. Stamp design is judged by a five judge panel consisting of one artist, one printer, one waterfowl professional and two from a pool of waterfowl collectors and art dealers. Judges are selected by the Governor or his representative in a random lottery.
- Stamps are issued with dry-gum adhesive; and with back inscription "OELAWARE DIVISION OF FISH AND WILDLIFE SIGN YOUR DUCK STAMP IT IS UNLAWFUL TO HUNT WATERFOWL UNLESS YOU SIGN YOUR NAME IN INK ON THE FACE OF THIS STAMP," Prior to 1991, stamps were not serialized. Since the 1991-92 season, a distinction has been made between collector and hunter stamps, hunter stamps being serialized on stamp's reverse.
- Number of hunters based on estimates by the Migratory Bird Management Office, U.S. Fish and Wildlife Service.







| dates<br>1980-81 | no.<br>DEW1    | 1ee<br>\$5.00 | design<br>Black Ducks                                   | artist<br>Ned Mayne | <u>printer</u><br>Jans-Olson | format<br>sht10(2x5) perf. 12 | serial no.<br>na | expired<br>6/30/81 | printed<br>30,000 | hunters<br>10,100 | destroyed |
|------------------|----------------|---------------|---------------------------------------------------------|---------------------|------------------------------|-------------------------------|------------------|--------------------|-------------------|-------------------|-----------|
| 1000 01          | DEW1a<br>DEW1b | 70.00         | horz pair imperf vert (est<br>left margin single, imper | . 5 pairs exist)    | 5455 515511                  | on ro(Exo) port. 12           | ,,,              |