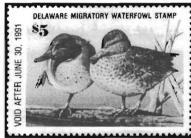

# Alabama

9/30/92 9/30/93 9/30/94

|         |       |        | ALW13             |   |
|---------|-------|--------|-------------------|---|
| 1991-92 | ALW13 | \$5.00 | Redheads          | L |
| 1992-93 | ALW14 | \$5.00 | Cinnamon Teal     | ٧ |
| 1993-94 | ALW15 | \$5.00 | Green-winged Teal | J |