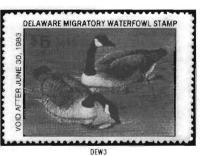

### ALABAMA WATERFOWL

- Alabama's Waterfowl Stamp (ALW) was authorized by Act Number 79-545 in the 1979 Legislature and first issued October 1, 1979. Since the 1979 waterfowl season, Alabama's Waterfowl Stamp has been required for resident and nonresident hunters 16 to 64 years of age to hunt waterfowl in Alabama.
- The first two year's stamp designs were commissioned, subsequent stamp designs have been decided by annual contest. Contest is open to Alabama residents only, and announced in conjunction with the Special Teal season opening. Entries are accepted between January 1st and February 15th each year. Three judges, one each from the fields of art, ornithology and conservation judge the submissions.
- Stamps are issued with dry-gum adhesive; and are serialized on stamp's front.

20 000

20,000

11 000

10,800

11,100

9.400

40.000

| autes   |       |         | o congre             |                              |
|---------|-------|---------|----------------------|------------------------------|
| 1979-80 | ALW1  | \$5.00  | <b>Wood Oucks</b>    | Barbara Keel                 |
| 1980-81 | ALW2  | \$5.00  | Mallards             | Wayne Spradley               |
| 1981-82 | ALW3  | \$5.00  | Canada Geese         | Jack Deloney                 |
|         | ALW3a |         | yellow color shift ( | est. 20-100 examples)        |
|         | ALW3b |         | vert pair imperf hor | z (2 pairs reported)         |
|         | ALW3c |         | gray writing, deep   | gold grass color (est. 10 ex |
|         | à     | Lance   | ****                 |                              |
|         |       | ALABAMI | A DEPARTMENT OF      | CONSERVATION AND             |
|         | - 6   | MATURAL | RESOURCES            | - 3                          |
|         |       |         |                      |                              |