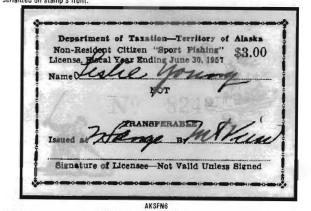

### ALASKA SPORT FISHING

- The Territory of Alaska required Resident (AKSFR) and Nonresident (AKSFN) Sport Fishing stamps to fish Alaskan Inland Waters from 1951 through 1956, replacing them with the Combined Hunting and Sport Fishing and the Visitor's Sport Fishing stamps after the 1956-57 season. All resident Indians, Eskimos and Aleuts were exempt from the licensing provisions as were all children under 16 years of age.
- Stamps were valid for a one year period, from July 1st through the following June 30th.
   Stamps were issued with dry-gum adhesive; and are serialized on stamp's front.

| dates   | no.           | tee    | design                             | format                     | printed | anglers | destroyed |  |
|---------|---------------|--------|------------------------------------|----------------------------|---------|---------|-----------|--|
| 1951-52 | AKSFRI        | \$1.00 | Fishing Scene (black[red]/orange)  | bp4(2x2x5) roul. 9.5       | [17112] | unknown | unknown   |  |
|         | AKSFN1        | \$3.00 | Fishing Scene (black[red]/blue)    | bp4(2x2x20) roul, 9.5      | [8950]  | unknown | unknown   |  |
| 1952-53 | AKSFR2        | \$1.00 | Fishing Scene (black[red]/orange)  | bp4(2x2x5) roul. 9.5       | [27701] | unknown | unknown   |  |
|         | AKSFN2        | \$3.00 | Fishing Scene (black[red]/blue)    | bp4(2x2x5) roul. 9.5       | [15718] | unknown | unknown   |  |
|         |               |        | note: 1951-52 stamps were used     | with "1952" overprinted "1 | 953"    |         |           |  |
| 1953-54 | AKSFR3        | \$1.00 | Fishing Scene (violet(red)/white)  | bp4(2x2x5) roul. 6.5       | [18354] | unknown | unknown   |  |
|         | AKSFN3        | \$3.00 | Fishing Scene (violet(red)/green)  | bp4(2x2x5) roul, 6.5       | [4223]  | unknown | unknown   |  |
| 1954-55 | AKSFR4        | \$1.00 | Fishing Scene (violet(red)/pink)   | bp4(2x2x5) roul, 6.5       | [15016] | unknown | unknown   |  |
|         | AKSFN4        | \$3.00 | Fishing Scene (blue(red)/yellow)   | bp4(2x2x5) roul, 6.5       | [9278]  | unknown | unknown   |  |
| 1955-56 | AKSFR5        | \$1.00 | Fishing Scene (violet[red]/yellow) | bp4(2x2x5) roul, 13        | [39244] | unknown | unknown   |  |
|         | AKSFN5        | \$3.00 | Fishing Scene (blue(red)/It blue)  | bp4(2x2x5) roul, 13        | [14844] | unknown | unknown   |  |
| 1956-57 | <b>AKSFR6</b> | \$1.00 | Fishing Scene (black(red)/green)   | bp4(2x2x5) roul, 9.5       | [44663] | unknown | unknown   |  |
|         | AKSFNB        | \$3.00 | Fishing Scene (black(red)/pink)    | bp4(2x2x5) roul. 9.5       | [23407] | unknown | unknown   |  |
|         |               |        |                                    |                            |         |         |           |  |