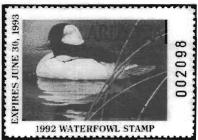

### ARIZONA WATERFOWL

- Arizona's Waterfowl (AZW) is required for all hunters 16 years of age and older to hunt waterfowl in Arizona. Additionally, since 1989 a Governor's Edition Stamp (AZWG) has been issued. To be valid, stamp must be affixed to license and signed across stamp's face.
- Stamp design is commissioned.
- Funds from stamp sales are used to develop waterfowl habitat in Arizona and for research and management to increase the number of migratory waterfowl in the state.
- Stamps are issued with dry-gum adhesive; are serialized on stamp's front; and have back inscription "This stamp is invalid unless signed on the face in ink and affixed to license Arizona Game & Fish Department." Stamps issued for collector sales are issued in sheet format (stamps perforated on all 4-sides) and stamps for agent/hunter sales are issued in booklet pane format (stamps straight edged on 2 or 3-sides) with data tabs.
- Number of hunters based on estimates by the Migratory Bird Management Office, U.S. Fish and Wildlife Service.

|         |       |         | AZW4                  |                          |              | AZW5                  |               |         |        | A.    | ZW6 |
|---------|-------|---------|-----------------------|--------------------------|--------------|-----------------------|---------------|---------|--------|-------|-----|
| 1990-91 | AZW4  | \$5.50  | Canada Geese          | Ted Blaylock             | Voyageur Art | sht30(5x6) perf. 12.5 | 1-30,540      | 6/30/91 | 30,540 |       |     |
|         | AZW4A | \$5.50  | Canada Geese          |                          | 10: 21       | bp5(1x5x2) perf, 12.5 | 30,541-50,540 |         | 20,000 | 5,400 |     |
|         | AZW4G | \$55.50 | Canada Geese          |                          |              | sht30(5x6) perf. 12.5 | 1.750         |         | 750    | ***   | 0   |
|         |       |         | note: Governor Rose I | Mofford signed 200 stam; | 18.          |                       |               |         |        |       |     |
| 1991-92 | AZW5  | \$5.50  | Blue-winged Teal      | Brian Jarvi              | Voyageur Art | sht30(5x6) perf. 12.5 | 1-25,500      | 6/30/92 | 25,500 | ***   |     |
|         | AZW5A | \$5.50  | Blue-winged Teal      |                          |              | bp5(1x5x2) perf. 12.5 | 25,501-55,500 |         | 30,000 | 4,600 |     |
|         | AZW5G | \$55.50 | Blue-winged Teal      |                          |              | sht30(5x6) perf. 12.5 | 1.750         |         | 750    |       | 0   |
|         |       |         | note: Governor Fife S | ymington signed 200 stan | nps.         |                       |               |         |        |       |     |
| 1992-93 | AZW6  | \$5.50  | Buffleheads           | Sherrie Russell Melin    | 16           | sht30(5x6) perf. 12.5 | 1-25,500      | 6/30/93 |        |       |     |
|         | AZW6A | \$5.50  | Buffleheads           |                          |              | bp5(1x5x2) perf. 12.5 | 25,501-55,500 |         |        |       |     |
|         | AZW6G | \$55.50 | Buffleheads           |                          |              | sht30(5x6) perf. 12.5 | 1-750         |         | 750    |       | 0   |
|         |       |         |                       |                          |              |                       |               |         |        |       |     |