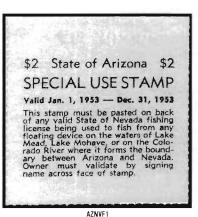

### ARIZONA/CALIFORNIA COLORADO RIVER

- Arizona's Colorado River Special Use Stamp (AZCAF) is required for use on any valid California state fishing license to fish from any floating device on the Colorado River and/or adjacent waters forming a mutual boundary between California and Arizona. To be valid, stamp must be signed across stamp's face and in angler's possession while fishing.
- The 1954 stamps were valid May 1, 1954 through December 31, 1954. All subsequent stamps have been valid from January 1st through December 31st each year.
- Stamps are issued with dry-gum adhesive; and are serialized on stamp's front.
   Serial number and state seal in same color.