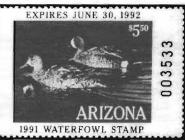

### ARIZONA WATERFOWL

- Arizona's Waterfowl (AZW) is required for all hunters 16 years of age and older to hunt waterfowl in Arizona. Additionally, since 1989 a Governor's Edition Stamp (AZWG) has been issued. To be valid, stamp must be affixed to license and signed across stamp's face.
- Stamp design is commissioned.
- Funds from stamp sales are used to develop waterfowl habitat in Arizona and for research and management to increase the number of migratory waterfowl in the state.
- Stamps are issued with dry-gum adhesive; are serialized on stamp's front; and have back inscription "This stamp is invalid unless signed on the face in ink and affixed to license Arizona Game & Fish Department." Stamps issued for collector sales are issued in sheet format (stamps perforated on all 4-sides) and stamps for agent/hunter sales are issued in booklet pane format (stamps straight edged on 2 or 3-sides) with data tabs.
- Number of hunters based on estimates by the Migratory Bird Management Office, U.S. Fish and Wildlife Service.

|         |       |         | AZW4                  |                          |              | AZW5                  |               |         |        | A.    | ZW6 |
|---------|-------|---------|-----------------------|--------------------------|--------------|-----------------------|---------------|---------|--------|-------|-----|
| 1990-91 | AZW4  | \$5.50  | Canada Geese          | Ted Blaylock             | Voyageur Art | sht30(5x6) perf. 12.5 | 1-30,540      | 6/30/91 | 30,540 |       |     |
|         | AZW4A | \$5.50  | Canada Geese          |                          | 10: 21       | bp5(1x5x2) perf, 12.5 | 30,541-50,540 |         | 20,000 | 5,400 |     |
|         | AZW4G | \$55.50 | Canada Geese          |                          |              | sht30(5x6) perf. 12.5 | 1.750         |         | 750    | ***   | 0   |
|         |       |         | note: Governor Rose I | Mofford signed 200 stam; | 18.          |                       |               |         |        |       |     |
| 1991-92 | AZW5  | \$5.50  | Blue-winged Teal      | Brian Jarvi              | Voyageur Art | sht30(5x6) perf. 12.5 | 1-25,500      | 6/30/92 | 25,500 | ***   |     |
|         | AZW5A | \$5.50  | Blue-winged Teal      |                          |              | bp5(1x5x2) perf. 12.5 | 25,501-55,500 |         | 30,000 | 4,600 |     |
|         | AZW5G | \$55.50 | Blue-winged Teal      |                          |              | sht30(5x6) perf. 12.5 | 1.750         |         | 750    |       | 0   |
|         |       |         | note: Governor Fife S | ymington signed 200 stan | nps.         |                       |               |         |        |       |     |
| 1992-93 | AZW6  | \$5.50  | Buffleheads           | Sherrie Russell Melin    | 16           | sht30(5x6) perf. 12.5 | 1-25,500      | 6/30/93 |        |       |     |
|         | AZW6A | \$5.50  | Buffleheads           |                          |              | bp5(1x5x2) perf. 12.5 | 25,501-55,500 |         |        |       |     |
|         | AZW6G | \$55.50 | Buffleheads           |                          |              | sht30(5x6) perf. 12.5 | 1-750         |         | 750    |       | 0   |
|         |       |         |                       |                          |              |                       |               |         |        |       |     |