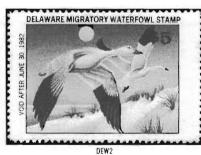

### ALABAMA WATERFOWL

- Alabama's Waterfowl Stamp (ALW) was authorized by Act Number 79-545 in the 1979 Legislature and first issued October 1, 1979. Since the 1979 waterfowl season, Alabama's Waterfowl Stamp has been required for resident and nonresident hunters 16 to 64 years of age to hunt waterfowl in Alabama.
- The first two year's stamp designs were commissioned, subsequent stamp designs have been decided by annual contest. Contest is open to Alabama residents only, and announced in conjunction with the Special Teal season opening. Entries are accepted between January 1st and February 15th each year. Three judges, one each from the fields of art, ornithology and conservation judge the submissions.
- Stamps are issued with dry-gum adhesive; and are serialized on stamp's front.

20 000

20,000

11 000

10,800

11,100

9.400

40.000

| autes   |       |         | o congre             |                              |
|---------|-------|---------|----------------------|------------------------------|
| 1979-80 | ALW1  | \$5.00  | <b>Wood Oucks</b>    | Barbara Keel                 |
| 1980-81 | ALW2  | \$5.00  | Mallards             | Wayne Spradley               |
| 1981-82 | ALW3  | \$5.00  | Canada Geese         | Jack Deloney                 |
|         | ALW3a |         | yellow color shift ( | est. 20-100 examples)        |
|         | ALW3b |         | vert pair imperf hor | z (2 pairs reported)         |
|         | ALW3c |         | gray writing, deep   | gold grass color (est. 10 ex |
|         | à     | Lance   | ****                 |                              |
|         |       | ALABAMI | A DEPARTMENT OF      | CONSERVATION AND             |
|         | - 6   | MATURAL | RESOURCES            | - 3                          |
|         |       |         |                      |                              |