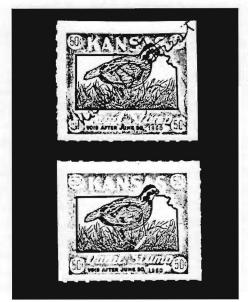

rate to \$1. The 1961-2 stamps were sold to collectors from the Fish and Game Office at Pratt, Kansas.

The design is of a Bob White quail superimposed on a map of Kansas. The original 100-subject printing plate was used for the entire life of these stamps. All the stamps are printed on white paper with a 32 x 26 1/2mm design.

Three different pane sizes were used over the years. For the first two years, panes of 50 were produced that measure 167 x 306mm with 13mm selvage at the top. These were rouletted 6 3/4 between the stamps and at the top selvage.

More prevalent were panes of  $10 (2 \times 5)$  measuring 76 x 160mm and rouletted 6 3/4 between the stamps. These were produced for the remainder of the years, except from 1940-41 through 1944-45 when only single stamp panes were used.



Figure 1.

Single stamp panes were produced from the 1939-40 issue through the 1946-47 issue. These were made into booklets of 25 stamps measuring 47 x 30mm, including a 12 mm tab at left.

These were rouletted 6 3/4 between the stamp and tabs and, as a rule, were imperf otherwise. However, some single stamp panes were made out of sheets or panes already rouletted and traces of this rouletting occasionally remains on the stamp.

In time, the printing plates developed

problems and three plate varieties came to exist. The most famous is the "white feather" variety, which began appearing on the 1938-39 printing, and is on the remaining 23 years as well. Speculation is that the plate developed a crack and a small repair was made.

The result is what appears to be a perfectly formed white fe