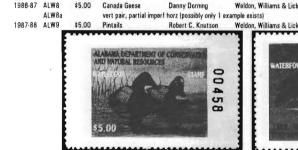

20 000

20,000

11 000

10,800

11,100

9.400

40.000

| autes   |       |         | o congre             |                              |
|---------|-------|---------|----------------------|------------------------------|
| 1979-80 | ALW1  | \$5.00  | <b>Wood Oucks</b>    | Barbara Keel                 |
| 1980-81 | ALW2  | \$5.00  | Mallards             | Wayne Spradley               |
| 1981-82 | ALW3  | \$5.00  | Canada Geese         | Jack Deloney                 |
|         | ALW3a |         | yellow color shift ( | est. 20-100 examples)        |
|         | ALW3b |         | vert pair imperf hor | z (2 pairs reported)         |
|         | ALW3c |         | gray writing, deep   | gold grass color (est. 10 ex |
|         | à     | Lance   | ****                 |                              |
|         |       | ALABAMI | A DEPARTMENT OF      | CONSERVATION AND             |
|         | - 6   | MATURAL | RESOURCES            | - 3                          |
|         |       |         |                      |                              |

design

dates

ALW5

sht10(2x5) perf. 12.5

sht10(2x5) perf. 12.5

AI W6

Wood Ducks

ALW4

sht10(2x5) perf. 12.5

sht10(2x5) perf. 12.5

sht10(2x5) perf. 12.5

Canvasbacks

Wood Ducks

Hooded Mergansers

Elaine Byrd

sht10(2x5) perf. 12.5

sht10(2x5) perf. 12.5

Weldon, Williams & Lick

\$5.00

\$5.00

1988-89 ALW10

1989-90 ALW11

ALW7