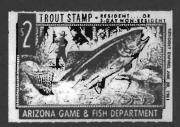

### ARIZONA TROUT

AZTR - Resident Trout - Required in addition to a valid General (Class A) Fishing License for resident anglers 14 years of age and older to fish trout in Arizona. Resident stamps are also use for nonresident 5-day validation stamps.

AZTN - Nonresident Trout - Required in addition to a valid General (Class A) Fishing License for nonresident anglers 14 years of age and older to fish trout in Arizona.

- · Larry Toschik designed the Trout Stamp.
- The 1959-60 through 1962-63 stamps were valid July 1st through June 30th the following year. The 1963 stamp was valid for 6 month period, from July 1st through December 31, 1963. Since 1964, stamps have been valid January 1st through December 31st each year.
- Stamps are issued with dry-gum adhesive. Stamps prior to 1965 are not serialized, stamps since 1965 have been serialized on stamp's front.
- · Serial number, fee, status and expiration date in same color.