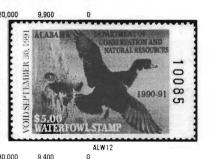

# Alabama

9/30/92 9/30/93 9/30/94

|         |       |        | ALW13             |   |
|---------|-------|--------|-------------------|---|
| 1991-92 | ALW13 | \$5.00 | Redheads          | L |
| 1992-93 | ALW14 | \$5.00 | Cinnamon Teal     | ٧ |
| 1993-94 | ALW15 | \$5.00 | Green-winged Teal | J |

| Larry Chandler    |
|-------------------|
| William C. Morris |
| James Brandtley   |

|                         | ALT 14                |
|-------------------------|-----------------------|
| Weldon, Williams & Lick | sht10(2x5) perf. 12.5 |
| Weldon, Williams & Lick | sht10(2x5) perf. 12.5 |
| Weldon, Williams & Lick | sht10(2x5) perf. 12.5 |
|                         |                       |