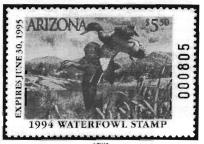

### ARIZONA WATERFOWL

- Arizona's Waterfowl (AZW) is required for all hunters 16 years of age and older to hunt waterfowl in Arizona. Additionally, since 1989 a Governor's Edition Stamp (AZWG) has been issued. To be valid, stamp must be affixed to license and signed across stamp's face.
- Stamp design is commissioned.
- Funds from stamp sales are used to develop waterfowl habitat in Arizona and for research and management to increase the number of migratory waterfowl in the state.
- Stamps are issued with dry-gum adhesive; are serialized on stamp's front; and have back inscription "This stamp is invalid unless signed on the face in ink and affixed to license Arizona Game & Fish Department." Stamps issued for collector sales are issued in sheet format (stamps perforated on all 4-sides) and stamps for agent/hunter sales are issued in booklet pane format (stamps straight edged on 2 or 3-sides) with data tabs.
- Number of hunters based on estimates by the Migratory Bird Management Office, U.S. Fish and Wildlife Service.

|         | AZW1  |         |                           |                        |                         | AZW2                  |               |         |         | AZW3    |           |  |
|---------|-------|---------|---------------------------|------------------------|-------------------------|-----------------------|---------------|---------|---------|---------|-----------|--|
| dates   | no.   | lee     | design                    | artist                 | printer                 | format                | serial nos.   | expired | printed | hunters | destroyed |  |
| 1987-88 | AZW1  | \$5.50  | Pintails                  | Daniel Smith           | Voyageur Art            | sht30(5x6) perf. 12.5 | 1.40,500      | 6130188 | 40,500  |         |           |  |
|         | AZW1A | \$5.50  | Pintails                  |                        |                         | bp5(1x5x2) perf. 12.5 | 40,501-70,500 |         | 30,000  | 8,000   |           |  |
|         | AZW1P |         | Proof, missing serial num | nber                   |                         |                       |               |         |         |         |           |  |
| 1988-89 | AZW2  | \$5.50  | Green-winged Teal         | Sherrie Russell Meline | Voyageur Art            | sht30(5x6) perf. 12.5 | 1-40,500      | 6/30/89 | 40,500  |         |           |  |
|         | AZW2A | \$5.50  | Green-winged Teal         |                        |                         | bp5(1x5x2) perf. 12.5 | 40,501-70,500 |         | 30,000  | 6,2000  |           |  |
| 1989-90 | AZW3  | \$5.50  | Cinnamon Teal             | Robert Steiner         | Weldon, Williams & Lick | sht30(5x6) perf. 12.5 | 1-40,500      | 6/30/90 | 40,500  | ***     |           |  |
|         | AZW3A | \$5.50  | Cinnamon Teal             |                        |                         | bp5(1x5x2) perf. 12.5 | 40,501-70,500 |         | 30,000  | 5,900   |           |  |
|         | AZW3G | \$55.50 | Cinnamon Teal             |                        |                         | sht30(5x6) perf. 12.5 | 1.2,300       |         | 2,300   |         | 0         |  |
|         |       |         |                           |                        |                         |                       |               |         |         |         |           |  |