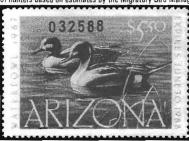

### ARIZONA WATERFOWL

- Arizona's Waterfowl (AZW) is required for all hunters 16 years of age and older to hunt waterfowl in Arizona. Additionally, since 1989 a Governor's Edition Stamp (AZWG) has been issued. To be valid, stamp must be affixed to license and signed across stamp's face.
- Stamp design is commissioned.
- Funds from stamp sales are used to develop waterfowl habitat in Arizona and for research and management to increase the number of migratory waterfowl in the state.
- Stamps are issued with dry-gum adhesive; are serialized on stamp's front; and have back inscription "This stamp is invalid unless signed on the face in ink and affixed to license Arizona Game & Fish Department." Stamps issued for collector sales are issued in sheet format (stamps perforated on all 4-sides) and stamps for agent/hunter sales are issued in booklet pane format (stamps straight edged on 2 or 3-sides) with data tabs.
- Number of hunters based on estimates by the Migratory Bird Management Office, U.S. Fish and Wildlife Service.

|         | AZW1  |         |                           |                        |                         | AZW2                  |               |         |         | AZW3    |           |  |
|---------|-------|---------|---------------------------|------------------------|-------------------------|-----------------------|---------------|---------|---------|---------|-----------|--|
| dates   | no.   | lee     | design                    | artist                 | printer                 | format                | serial nos.   | expired | printed | hunters | destroyed |  |
| 1987-88 | AZW1  | \$5.50  | Pintails                  | Daniel Smith           | Voyageur Art            | sht30(5x6) perf. 12.5 | 1.40,500      | 6130188 | 40,500  |         |           |  |
|         | AZW1A | \$5.50  | Pintails                  |                        |                         | bp5(1x5x2) perf. 12.5 | 40,501-70,500 |         | 30,000  | 8,000   |           |  |
|         | AZW1P |         | Proof, missing serial num | nber                   |                         |                       |               |         |         |         |           |  |
| 1988-89 | AZW2  | \$5.50  | Green-winged Teal         | Sherrie Russell Meline | Voyageur Art            | sht30(5x6) perf. 12.5 | 1-40,500      | 6/30/89 | 40,500  |         |           |  |
|         | AZW2A | \$5.50  | Green-winged Teal         |                        |                         | bp5(1x5x2) perf. 12.5 | 40,501-70,500 |         | 30,000  | 6,2000  |           |  |
| 1989-90 | AZW3  | \$5.50  | Cinnamon Teal             | Robert Steiner         | Weldon, Williams & Lick | sht30(5x6) perf. 12.5 | 1-40,500      | 6/30/90 | 40,500  | ***     |           |  |
|         | AZW3A | \$5.50  | Cinnamon Teal             |                        |                         | bp5(1x5x2) perf. 12.5 | 40,501-70,500 |         | 30,000  | 5,900   |           |  |
|         | AZW3G | \$55.50 | Cinnamon Teal             |                        |                         | sht30(5x6) perf. 12.5 | 1.2,300       |         | 2,300   |         | 0         |  |
|         |       |         |                           |                        |                         |                       |               |         |         |         |           |  |