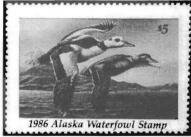

# Alaska

| 1988-89 | AKW4  | \$5.00 | Trumpeter Swan          | Jim Beaudoin         | Weldon, Williams & Lick | sht30(5x6) perf. 12.5 | 1-30K      | 1/31/89 | 30,000 |        | 27,407 |
|---------|-------|--------|-------------------------|----------------------|-------------------------|-----------------------|------------|---------|--------|--------|--------|
|         | AKW4A | \$5.00 | Trumpeter Swan          |                      |                         | bp5(1x5x_) roul. 6.75 | 30,001-71K |         | 41,000 | 13,700 | •      |
| 1989-90 | AKW5  | \$5,00 | Barrow's Goldeneyes     | Richard Timm         | Weldon, Williems & Lick | sht30(5x6) perf. 12.5 | 1-39K      | 1/31/90 | 39,000 |        | 32,338 |
|         | AKW5A | \$5.00 | Barrow's Goldeneyes     |                      |                         | bp5(1x5x ) roul. 6.75 | 39,001-74K |         | 35,000 | 11,800 | •      |
|         | AKW5G | \$5.00 | Barrow's Goldeneyes     |                      |                         | sht30(5x6) perf. 12.5 | 1-1,200    |         | 1,200  | •••    | 0      |
|         |       |        | note: Governor Steve Co | wper signed 150 star | nps.                    |                       |            |         |        |        |        |
| 1990-91 | AKW6  | \$5.00 | Old Squaw               | Louis Frisino        | Weldon, Williams & Lick | sht30(5x6) perf. 12.5 | 1-39K      | 1/31/91 | 39,000 | ***    | 45,458 |
|         | AKWBA | \$5.00 | Old Snuaw               |                      |                         | hn5(1x5x ) roul 6.75  | 39 001-74K |         | 35,000 | 12.600 |        |