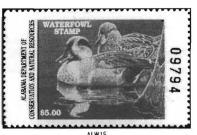

# Alabama

9/30/92 9/30/93 9/30/94

|         |       |        | ALW13             |   |
|---------|-------|--------|-------------------|---|
| 1991-92 | ALW13 | \$5.00 | Redheads          | L |
| 1992-93 | ALW14 | \$5.00 | Cinnamon Teal     | ٧ |
| 1993-94 | ALW15 | \$5.00 | Green-winged Teal | J |

| 25,000 | 8,000 | 0 |
|--------|-------|---|
| 25,000 |       | C |
| 25,000 |       |   |

| dates   | <u>no.</u> | <u>fee</u> | design       |
|---------|------------|------------|--------------|
| 1994-95 | ALW16      | \$5.00     | Canvasbacks  |
| 1995-96 | ALW17      | \$5.00     | Canada Geese |
| 1996-97 | ALW18      | \$5.00     |              |