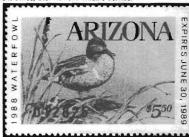

### ARIZONA WATERFOWL

- Arizona's Waterfowl (AZW) is required for all hunters 16 years of age and older to hunt waterfowl in Arizona. Additionally, since 1989 a Governor's Edition Stamp (AZWG) has been issued. To be valid, stamp must be affixed to license and signed across stamp's face.
- Stamp design is commissioned.
- Funds from stamp sales are used to develop waterfowl habitat in Arizona and for research and management to increase the number of migratory waterfowl in the state.
- Stamps are issued with dry-gum adhesive; are serialized on stamp's front; and have back inscription "This stamp is invalid unless signed on the face in ink and affixed to license Arizona Game & Fish Department." Stamps issued for collector sales are issued in sheet format (stamps perforated on all 4-sides) and stamps for agent/hunter sales are issued in booklet pane format (stamps straight edged on 2 or 3-sides) with data tabs.
- Number of hunters based on estimates by the Migratory Bird Management Office, U.S. Fish and Wildlife Service.

|         |       |         | AZW4                  |                          |              | AZW5                  |               |         |        | A.    | ZW6 |
|---------|-------|---------|-----------------------|--------------------------|--------------|-----------------------|---------------|---------|--------|-------|-----|
| 1990-91 | AZW4  | \$5.50  | Canada Geese          | Ted Blaylock             | Voyageur Art | sht30(5x6) perf. 12.5 | 1-30,540      | 6/30/91 | 30,540 |       |     |
|         | AZW4A | \$5.50  | Canada Geese          |                          | 10: 21       | bp5(1x5x2) perf, 12.5 | 30,541-50,540 |         | 20,000 | 5,400 |     |
|         | AZW4G | \$55.50 | Canada Geese          |                          |              | sht30(5x6) perf. 12.5 | 1.750         |         | 750    | ***   | 0   |
|         |       |         | note: Governor Rose I | Mofford signed 200 stam; | 18.          |                       |               |         |        |       |     |
| 1991-92 | AZW5  | \$5.50  | Blue-winged Teal      | Brian Jarvi              | Voyageur Art | sht30(5x6) perf. 12.5 | 1-25,500      | 6/30/92 | 25,500 | ***   |     |
|         | AZW5A | \$5.50  | Blue-winged Teal      |                          |              | bp5(1x5x2) perf. 12.5 | 25,501-55,500 |         | 30,000 | 4,600 |     |
|         | AZW5G | \$55.50 | Blue-winged Teal      |                          |              | sht30(5x6) perf. 12.5 | 1.750         |         | 750    |       | 0   |
|         |       |         | note: Governor Fife S | ymington signed 200 stan | nps.         |                       |               |         |        |       |     |
| 1992-93 | AZW6  | \$5.50  | Buffleheads           | Sherrie Russell Melin    | 16           | sht30(5x6) perf. 12.5 | 1-25,500      | 6/30/93 |        |       |     |
|         | AZW6A | \$5.50  | Buffleheads           |                          |              | bp5(1x5x2) perf. 12.5 | 25,501-55,500 |         |        |       |     |
|         | AZW6G | \$55.50 | Buffleheads           |                          |              | sht30(5x6) perf. 12.5 | 1-750         |         | 750    |       | 0   |
|         |       |         |                       |                          |              |                       |               |         |        |       |     |