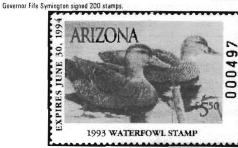

### ARIZONA WATERFOWL

- Arizona's Waterfowl (AZW) is required for all hunters 16 years of age and older to hunt waterfowl in Arizona. Additionally, since 1989 a Governor's Edition Stamp (AZWG) has been issued. To be valid, stamp must be affixed to license and signed across stamp's face.
- Stamp design is commissioned.
- Funds from stamp sales are used to develop waterfowl habitat in Arizona and for research and management to increase the number of migratory waterfowl in the state.
- Stamps are issued with dry-gum adhesive; are serialized on stamp's front; and have back inscription "This stamp is invalid unless signed on the face in ink and affixed to license Arizona Game & Fish Department." Stamps issued for collector sales are issued in sheet format (stamps perforated on all 4-sides) and stamps for agent/hunter sales are issued in booklet pane format (stamps straight edged on 2 or 3-sides) with data tabs.
- Number of hunters based on estimates by the Migratory Bird Management Office, U.S. Fish and Wildlife Service.

|         |       |         |                    |                              | AZW7 |                       |               | AZW8    |     |     |   |
|---------|-------|---------|--------------------|------------------------------|------|-----------------------|---------------|---------|-----|-----|---|
| 1993-94 | AZW7  | \$5.50  | Mexican Ouck       | Sherrie Russell Meline       | -    | sht30(5x6) perf. 12.5 | 1.25,500      | 6/30/94 | _   |     |   |
|         | AZW7A | \$5.50  | Mexican Duck       |                              |      | bp5(1x5x2) perf. 12.5 | 25,501-55,500 |         |     |     |   |
|         | AZW7G | \$55.50 | Mexican Duck       |                              |      | sht30(5x6) perf. 12.5 | 1-750         |         | 750 |     | 0 |
|         |       |         | note: Governor Fif | e Symington signed 200 stamp | S.   |                       |               |         |     |     |   |
| 1994-95 | AZW8  | \$5.50  | Mailard            | Harry Adamson                |      | sht30(5x6) perf. 12.5 | 1-25,500      | 6/30/95 |     | *** |   |
|         | AZW8A | \$5.50  | Mallard            |                              |      | bp5(1x5x2) perf. 12.5 | 25,501-55,500 |         |     |     |   |
|         | AZW8G | \$55.50 | Mallard            |                              |      | sht30(5x6) perf. 12.5 | 1             |         |     |     | 0 |
|         |       |         |                    |                              |      |                       |               |         |     |     |   |