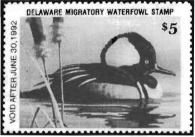

# Alabama

9/30/92 9/30/93 9/30/94

|         |       |        | ALW13             |   |
|---------|-------|--------|-------------------|---|
| 1991-92 | ALW13 | \$5.00 | Redheads          | L |
| 1992-93 | ALW14 | \$5.00 | Cinnamon Teal     | ٧ |
| 1993-94 | ALW15 | \$5.00 | Green-winged Teal | J |