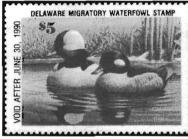

# Alabama

9/30/92 9/30/93 9/30/94

|         |       |        | ALW13             |   |
|---------|-------|--------|-------------------|---|
| 1991-92 | ALW13 | \$5.00 | Redheads          | L |
| 1992-93 | ALW14 | \$5.00 | Cinnamon Teal     | ٧ |
| 1993-94 | ALW15 | \$5.00 | Green-winged Teal | J |