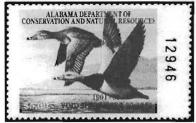

## Alabama

### ALABAMA WATERFOWL

- Alabama's Waterfowl Stamp (ALW) was authorized by Act Number 79-545 in the 1979 Legislature and first issued October 1, 1979. Since the 1979 waterfowl season, Alabama's Waterfowl Stamp has been required for resident and nonresident hunters 16 to 64 years of age to hunt waterfowl in Alabama.
- The first two year's stamp designs were commissioned, subsequent stamp designs have been decided by annual contest. Contest is open to Alabama residents only, and announced in conjunction with the Special Teal season opening. Entries are accepted between January 1st and February 15th each year. Three judges, one each from the fields of art, ornithology and conservation judge the submissions.
- Stamps are issued with dry-gum adhesive; and are serialized on stamp's front.