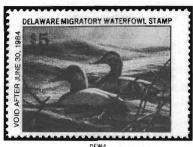

design

dates

ALW5

sht10(2x5) perf. 12.5

sht10(2x5) perf. 12.5

AI W6

Wood Ducks

ALW4

sht10(2x5) perf. 12.5

sht10(2x5) perf. 12.5

sht10(2x5) perf. 12.5

Canvasbacks

Wood Ducks

Hooded Mergansers

Elaine Byrd

sht10(2x5) perf. 12.5