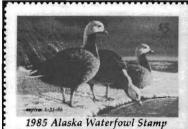

### ALASKA WATERENWI

- Alaska's Waterfowl Stamp (AKW) is required for hunters 16 to 59 years of age (and not eligible for a disabled or low income license) to hunt waterfowl in Alaska.
- The Bill authorizing the stamp was introduced during the 1984 state legislature session, passed, and signed into law by Governor Bill Sheffield June 1, 1984.
- Stamp design is chosen by annual nationwide contest.
- The 1985-86 and 1986-87 stamps were issued in sheet format for both collector and agent/hunter sales. The 1987-88 and subsequent stamps have been issued in sheet format for collector sales and booklet pane format for agent/hunter sales. The agent/hunter stamps have selvage tabs for hunter's personal data.
- Stamps are issued with dry gum adhesive; are serialized on stamp's reverse; and have back inscription "This stamp is invalid unless signed on face in ink Alaska Department of Fish and Game."
- Number of hunters based on estimates by the Migratory Bird Management Dffice, U.S. Fish and Wildlife Service.
- \* Total number of stamps destroyed includes both booklet and sheet stamps. Individual records of destruction for the two different type stamps were not maintained

|         |              |        | AKW1                    |                        |                                | AKW2                         |                   |               |                 |               | AKW3                           |                         |
|---------|--------------|--------|-------------------------|------------------------|--------------------------------|------------------------------|-------------------|---------------|-----------------|---------------|--------------------------------|-------------------------|
| dates   | no.          | fee    | design                  | artist                 | printer                        | format                       | serial no.        | expired       | printed         | hunters       | destroyed                      |                         |
| 1985-86 | AKW1         | \$5.00 | Emperor Geese           | Daniel Smith           | Weldon, Williams & Lick        | sht30(5x6) perf. 12.5        | 1-130,020         | 1/31/86       | 130,020         | 14,600        | 57,513                         |                         |
|         |              |        | There is some doubt a   | s to whether the first | yeer's stamps were available w | idely at the start of the 19 | 185 waterfowl sea | son. Oue to s | amps not bein   | g distributed | to all agents in time for the  | season, a stamp may not |
|         |              |        | have been used in all c | ases.                  |                                |                              |                   |               |                 |               | The same of the last           |                         |
| 1986-87 | AKW2         | \$5.00 | Steller's Eiders        | James Meger            | Weldon, Williams & Lick        | sht30(5x6) perf. 12.5        | 1-81K             | 1/31/87       | 81,000          | 17,900        | 20,825                         |                         |
| 1987-88 | AKW3         | \$5.00 | Spectacled Eiders       | Carl Branson           | Weldon, Williams & Lick        | sht30(5x6) perl. 12.5        | 1-21K             |               | 21,000          |               | 19,952                         |                         |
|         | <b>AKW3A</b> | \$5.00 | Spectacled Eiders       |                        |                                | bp5(1x5x ) roul, 6.75        | 21,001-61K        |               | 40,000          | 13,000        | •                              |                         |
|         |              |        | note: 30 artists from   | 17 ctates submitted de | con catrine Manay raised from  | n stamp sales was matched    | thu Ducke Holimu  | ad to constru | at a habitat an | bancament     | on Croamar's Field in Fairhant |                         |