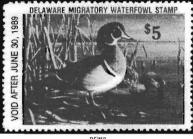

### ALABAMA WATERFOWL

- Alabama's Waterfowl Stamp (ALW) was authorized by Act Number 79-545 in the 1979 Legislature and first issued October 1, 1979. Since the 1979 waterfowl season, Alabama's Waterfowl Stamp has been required for resident and nonresident hunters 16 to 64 years of age to hunt waterfowl in Alabama.
- The first two year's stamp designs were commissioned, subsequent stamp designs have been decided by annual contest. Contest is open to Alabama residents only, and announced in conjunction with the Special Teal season opening. Entries are accepted between January 1st and February 15th each year. Three judges, one each from the fields of art, ornithology and conservation judge the submissions.
- Stamps are issued with dry-gum adhesive; and are serialized on stamp's front.

| 25,000 | 8,000 | 0 |
|--------|-------|---|
| 25,000 |       | C |
| 25,000 |       |   |

| dates   | <u>no.</u> | <u>fee</u> | design       |
|---------|------------|------------|--------------|
| 1994-95 | ALW16      | \$5.00     | Canvasbacks  |
| 1995-96 | ALW17      | \$5.00     | Canada Geese |
| 1996-97 | ALW18      | \$5.00     |              |

| <u>artist</u><br>Robert C. | Knutson |
|----------------------------|---------|
|                            |         |

Weld.

|                      | ALHIO                 |         |
|----------------------|-----------------------|---------|
| 19                   | format                | expired |
| lon, Williams & Lick | sht10(2x5) perf. 12.5 | 9/30/95 |
|                      |                       | 9/30/96 |
|                      |                       | 9/30/97 |