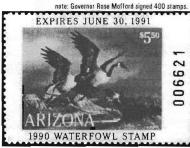

### ARIZONA WATERFOWL

- Arizona's Waterfowl (AZW) is required for all hunters 16 years of age and older to hunt waterfowl in Arizona. Additionally, since 1989 a Governor's Edition Stamp (AZWG) has been issued. To be valid, stamp must be affixed to license and signed across stamp's face.
- Stamp design is commissioned.
- Funds from stamp sales are used to develop waterfowl habitat in Arizona and for research and management to increase the number of migratory waterfowl in the state.
- Stamps are issued with dry-gum adhesive; are serialized on stamp's front; and have back inscription "This stamp is invalid unless signed on the face in ink and affixed to license Arizona Game & Fish Department." Stamps issued for collector sales are issued in sheet format (stamps perforated on all 4-sides) and stamps for agent/hunter sales are issued in booklet pane format (stamps straight edged on 2 or 3-sides) with data tabs.
- Number of hunters based on estimates by the Migratory Bird Management Office, U.S. Fish and Wildlife Service.

|         |       |         | AZW4                  |                          |              | AZW5                  |               |         |        | A.    | ZW6 |
|---------|-------|---------|-----------------------|--------------------------|--------------|-----------------------|---------------|---------|--------|-------|-----|
| 1990-91 | AZW4  | \$5.50  | Canada Geese          | Ted Blaylock             | Voyageur Art | sht30(5x6) perf. 12.5 | 1-30,540      | 6/30/91 | 30,540 |       |     |
|         | AZW4A | \$5.50  | Canada Geese          |                          | 10: 21       | bp5(1x5x2) perf, 12.5 | 30,541-50,540 |         | 20,000 | 5,400 |     |
|         | AZW4G | \$55.50 | Canada Geese          |                          |              | sht30(5x6) perf. 12.5 | 1.750         |         | 750    | ***   | 0   |
|         |       |         | note: Governor Rose I | Mofford signed 200 stam; | 18.          |                       |               |         |        |       |     |
| 1991-92 | AZW5  | \$5.50  | Blue-winged Teal      | Brian Jarvi              | Voyageur Art | sht30(5x6) perf. 12.5 | 1-25,500      | 6/30/92 | 25,500 | ***   |     |
|         | AZW5A | \$5.50  | Blue-winged Teal      |                          |              | bp5(1x5x2) perf. 12.5 | 25,501-55,500 |         | 30,000 | 4,600 |     |
|         | AZW5G | \$55.50 | Blue-winged Teal      |                          |              | sht30(5x6) perf. 12.5 | 1.750         |         | 750    |       | 0   |
|         |       |         | note: Governor Fife S | ymington signed 200 stan | nps.         |                       |               |         |        |       |     |
| 1992-93 | AZW6  | \$5.50  | Buffleheads           | Sherrie Russell Melin    | 16           | sht30(5x6) perf. 12.5 | 1-25,500      | 6/30/93 |        |       |     |
|         | AZW6A | \$5.50  | Buffleheads           |                          |              | bp5(1x5x2) perf. 12.5 | 25,501-55,500 |         |        |       |     |
|         | AZW6G | \$55.50 | Buffleheads           |                          |              | sht30(5x6) perf. 12.5 | 1-750         |         | 750    |       | 0   |
|         |       |         |                       |                          |              |                       |               |         |        |       |     |