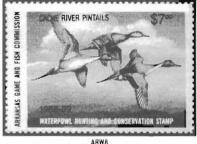

design

dates

ALW5

sht10(2x5) perf. 12.5

sht10(2x5) perf. 12.5

AI W6

Wood Ducks

ALW4

sht10(2x5) perf. 12.5

sht10(2x5) perf. 12.5

sht10(2x5) perf. 12.5

Canvasbacks

Wood Ducks

Hooded Mergansers

Elaine Byrd

sht10(2x5) perf. 12.5

sht10(2x5) perf. 12.5

Weldon, Williams & Lick

\$5.00

\$5.00

1988-89 ALW10

1989-90 ALW11

ALW7