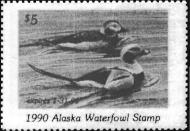

# Alaska

| 1988-89 | AKW4  | \$5.00 | Trumpeter Swan          | Jim Beaudoin         | Weldon, Williams & Lick | sht30(5x6) perf. 12.5 | 1-30K      | 1/31/89 | 30,000 |        | 27,407 |
|---------|-------|--------|-------------------------|----------------------|-------------------------|-----------------------|------------|---------|--------|--------|--------|
|         | AKW4A | \$5.00 | Trumpeter Swan          |                      |                         | bp5(1x5x_) roul. 6.75 | 30,001-71K |         | 41,000 | 13,700 | •      |
| 1989-90 | AKW5  | \$5,00 | Barrow's Goldeneyes     | Richard Timm         | Weldon, Williems & Lick | sht30(5x6) perf. 12.5 | 1-39K      | 1/31/90 | 39,000 |        | 32,338 |
|         | AKW5A | \$5.00 | Barrow's Goldeneyes     |                      |                         | bp5(1x5x ) roul. 6.75 | 39,001-74K |         | 35,000 | 11,800 | •      |
|         | AKW5G | \$5.00 | Barrow's Goldeneyes     |                      |                         | sht30(5x6) perf. 12.5 | 1-1,200    |         | 1,200  | •••    | 0      |
|         |       |        | note: Governor Steve Co | wper signed 150 star | nps.                    |                       |            |         |        |        |        |
| 1990-91 | AKW6  | \$5.00 | Old Squaw               | Louis Frisino        | Weldon, Williams & Lick | sht30(5x6) perf. 12.5 | 1-39K      | 1/31/91 | 39,000 | ***    | 45,458 |
|         | AKWBA | \$5.00 | Old Snuaw               |                      |                         | hn5(1x5x ) roul 6.75  | 39 001-74K |         | 35,000 | 12.600 |        |