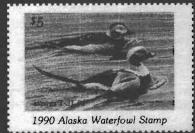

# Alaska

### ALASKA WATERENWI

- Alaska's Waterfowl Stamp (AKW) is required for hunters 16 to 59 years of age (and not eligible for a disabled or low income license) to hunt waterfowl in Alaska.
- The Bill authorizing the stamp was introduced during the 1984 state legislature session, passed, and signed into law by Governor Bill Sheffield June 1, 1984.
- Stamp design is chosen by annual nationwide contest.
- The 1985-86 and 1986-87 stamps were issued in sheet format for both collector and agent/hunter sales. The 1987-88 and subsequent stamps have been issued in sheet format for collector sales and booklet pane format for agent/hunter sales. The agent/hunter stamps have selvage tabs for hunter's personal data.
- Stamps are issued with dry gum adhesive; are serialized on stamp's reverse; and have back inscription "This stamp is invalid unless signed on face in ink Alaska Department of Fish and Game."
- Number of hunters based on estimates by the Migratory Bird Management Dffice, U.S. Fish and Wildlife Service.
- \* Total number of stamps destroyed includes both booklet and sheet stamps. Individual records of destruction for the two different type stamps were not maintained