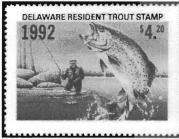

### **SRN** Topics

The Third Quarter *SRN* was originally going to feature bedding stamps. Because of the extensive manuscript on Fish and Games Stamps of the U.S. that Charles Souder provided we have bumped the bedding issue into 1997 and have focused this issue on the first large installment of Souder's catalog, covered the A-E states, minus California. Utah appeared in the last issue and Nevada will be included in the Fourth Quarter *SRN*.