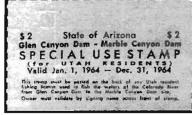

ARIZONA GAME & FISH
DEPARTMENT

SPECIAL GAME BIRD
PERMIT STAMP

BAND-TAILED PIGEON,
BLUE GROUSE, AND
PHEASANT
VALID JULY 1, 1993
THRU JUNE 30, 1994

AZGB12

ARIZONA GAME & FISH DEPARTMENT SPECIAL ARCHERY DEER PERMIT STAMP MULE DEER AND WHITE-TAILED DEER Valid August 27, 1982 to December 31, 1982.