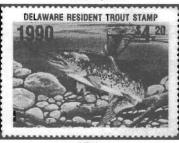

### **SRN** Topics

The Third Quarter *SRN* was originally going to feature bedding stamps. Because of the extensive manuscript on Fish and Games Stamps of the U.S. that Charles Souder provided we have bumped the bedding issue into 1997 and have focused this issue on the first large installment of Souder's catalog, covered the A-E states, minus California. Utah appeared in the last issue and Nevada will be included in the Fourth Quarter *SRN*.