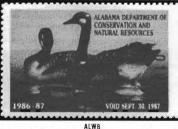

design

dates

ALW5

sht10(2x5) perf. 12.5

sht10(2x5) perf. 12.5

AI W6

Wood Ducks

ALW4

sht10(2x5) perf. 12.5

sht10(2x5) perf. 12.5

sht10(2x5) perf. 12.5

Canvasbacks

Wood Ducks

Hooded Mergansers

Elaine Byrd

sht10(2x5) perf. 12.5

sht10(2x5) perf. 12.5

Weldon, Williams & Lick

\$5.00

\$5.00

1988-89 ALW10

1989-90 ALW11

ALW7