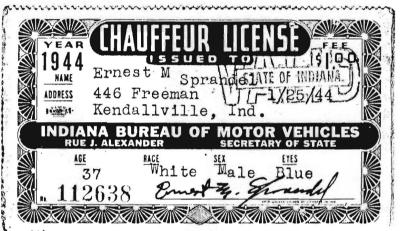

f cocaine and failure to pay the Texas controlled substances tax. The petitioner was convicted under a Texas law that makes a dealer's failure to pay the controlled substances tax a crime and defines "dealer" as a person who possess seven or more grams of a taxable controlled substance. (Campbell, U.S. Supreme Curt, Dkt. 95-1543, petition for certiorari denied May 20, 1996.) (State Tax Review)

Page 24/ Third Quarter 1996

State Revenue News

# **License News**

By Dr. Edward Miles



### West Virginia

A 1935 West Virginia chauffeur's badge and paper chauffeur's license. The 11777 registration number on the badge matches the number on the license. Note the written description of the driver on the license. Today's chauffeur's licenses have a picture of the driver.



# Chauffeur Licenses



1925

State of Rem Bampshire

1925

### Professional Chauffeur's License

THIS CERTIFIES THAT

Nº 11595

Henry Sabine, Spooner Farm.

Franconia,

N H

consect to operate motor vehicles enderse his usual signature on license, in a space provided for educity upon receipt of said decreases all not be valid until so.

has been licensed to operate Motor Vehicles as a Professional Chauffeur in accordance with the laws of the State of New Hampshire, and has filed the following.

### PERSONAL DESCRIPTION

Year of Birth 1877

Height 5-10 feet and inches. Weight 150
Color of Hair blk Color of Eyes. RTSY

Date Jan. 2, 1925

the J. Suffer

Commissioner of Motor Vehicle

This License Expires Dec. 31, 1925 By . DJ

### Indiana

(Above) A 1944 Indiana chauffeur's license issued in Kendallville by the I