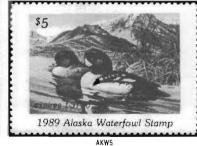

# Alaska

| 1988-89 | AKW4  | \$5.00 | Trumpeter Swan          | Jim Beaudoin         | Weldon, Williams & Lick | sht30(5x6) perf. 12.5 | 1-30K      | 1/31/89 | 30,000 |        | 27,407 |
|---------|-------|--------|-------------------------|----------------------|-------------------------|-----------------------|------------|---------|--------|--------|--------|
|         | AKW4A | \$5.00 | Trumpeter Swan          |                      |                         | bp5(1x5x_) roul. 6.75 | 30,001-71K |         | 41,000 | 13,700 | •      |
| 1989-90 | AKW5  | \$5,00 | Barrow's Goldeneyes     | Richard Timm         | Weldon, Williems & Lick | sht30(5x6) perf. 12.5 | 1-39K      | 1/31/90 | 39,000 |        | 32,338 |
|         | AKW5A | \$5.00 | Barrow's Goldeneyes     |                      |                         | bp5(1x5x ) roul. 6.75 | 39,001-74K |         | 35,000 | 11,800 | •      |
|         | AKW5G | \$5.00 | Barrow's Goldeneyes     |                      |                         | sht30(5x6) perf. 12.5 | 1-1,200    |         | 1,200  | •••    | 0      |
|         |       |        | note: Governor Steve Co | wper signed 150 star | nps.                    |                       |            |         |        |        |        |
| 1990-91 | AKW6  | \$5.00 | Old Squaw               | Louis Frisino        | Weldon, Williams & Lick | sht30(5x6) perf. 12.5 | 1-39K      | 1/31/91 | 39,000 | ***    | 45,458 |
|         | AKWBA | \$5.00 | Old Snuaw               |                      |                         | hn5(1x5x ) roul 6.75  | 39 001-74K |         | 35,000 | 12.600 |        |