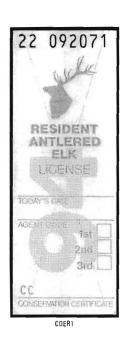

## Alabama

### ALABAMA WATERFOWL

- Alabama's Waterfowl Stamp (ALW) was authorized by Act Number 79-545 in the 1979 Legislature and first issued October 1, 1979. Since the 1979 waterfowl season, Alabama's Waterfowl Stamp has been required for resident and nonresident hunters 16 to 64 years of age to hunt waterfowl in Alabama.
- The first two year's stamp designs were commissioned, subsequent stamp designs have been decided by annual contest. Contest is open to Alabama residents only, and announced in conjunction with the Special Teal season opening. Entries are accepted between January 1st and February 15th each year. Three judges, one each from the fields of art, ornithology and conservation judge the submissions.
- Stamps are issued with dry-gum adhesive; and are serialized on stamp's front.