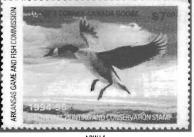

| \$7.00 | Shirey Bay Shovelers                     |                                 |                          | bp10(2x5x_) perf. 12.5 | 30,001-100K |         | 70,000  | 1        |           |
|         | ARW 12P                                                           |        | imperf vert/horz proof/essay pair (w/re- | verse inscription and no serial | number)                  |                        |             |         |         |          |           |
|         | ARW12P                                                            | ar     | mnerf proof sheet                        |                                 |                          |                        |             |         |         |          |           |





|         |        |        |                        | ARW13        | ARW14                                          |  |
|---------|--------|--------|------------------------|--------------|------------------------------------------------|--|
| 1993-94 | ARW13  | \$7.00 | Grand Prairie Mallards | Ken Carlson  | sht10(2x5) perf. 12.5 1-30K 6/30/94 30,000 ··· |  |
|         | ARW13A | \$7.00 | Grand Prairie Mallards |              | bp10(2x5x_) perf. 12.5                         |  |
| 1994.5  | ARW14  | \$7.00 | Lodge's Canada Goose   | Daniel Smith | sht10(2x5) perf. 12.5 1.25K 6/30/95 25,000     |  |
|         | ARW14A | \$7.00 | Lodge's Canada Goose   |              | bp10(2x5x2) perf. 12.5 25,001                  |  |

### ARKANSAS TROUT

- Arkansas' Trout Stamp (ART) is required for