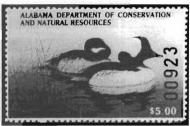

### ALABAMA WATERFOWL

- Alabama's Waterfowl Stamp (ALW) was authorized by Act Number 79-545 in the 1979 Legislature and first issued October 1, 1979. Since the 1979 waterfowl season, Alabama's Waterfowl Stamp has been required for resident and nonresident hunters 16 to 64 years of age to hunt waterfowl in Alabama.
- The first two year's stamp designs were commissioned, subsequent stamp designs have been decided by annual contest. Contest is open to Alabama residents only, and announced in conjunction with the Special Teal season opening. Entries are accepted between January 1st and February 15th each year. Three judges, one each from the fields of art, ornithology and conservation judge the submissions.
- Stamps are issued with dry-gum adhesive; and are serialized on stamp's front.

design

dates

ALW5

sht10(2x5) perf. 12.5

sht10(2x5) perf. 12.5

AI W6

Wood Ducks

ALW4

sht10(2x5) perf. 12.5

sht10(2x5) perf. 12.5

sht10(2x5) perf. 12.5

Canvasbacks

Wood Ducks

Hooded Mergansers

Elaine Byrd

sht10(2x5) perf. 12.5