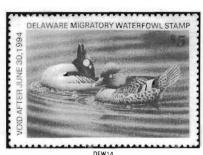

|                             |                    |                |                 |            |      |
| 1991-92 | DEW12  | \$5.00  | Hooded Merganser        | Ronald J. Louque            |                              | sht10(2x5) perf. 12.5       | na                 | 6/30/92        | 20,000          |            |      |
|         | DEW12A | \$5.00  | Hooded Merganser        |                             |                              | sht10(2x5) perf. 12.5       | 20,001-35K         |                | 15,000          | 6,500      |      |
|         |        |         | note: Starting in 1991, | a differentiate has been ma | ade between hunter and colle | ector stamp sales, with the | e Agent/hunter sta | amps being ser | ialized on stan | np's back. |      |







|         |        |        | DEMIS             |                        |         | DE 17 14               |            |         |         |         | DEMIS     |
|---------|--------|--------|-------------------|------------------------|---------|------------------------|------------|---------|---------|---------|-----------|
| dates   | no.    | fee    | design            | artist                 | printer | format                 | serial no. | expired | printed | hunters | destroyed |
| 1992-93 | DEW13  | \$5.00 | Blue-winged Teal  | Richard Clifton        |         | sht 10(2x5) perf. 12.5 | na         | 6/30/93 | 20,000  |         |           |
|         | DEW13A | \$5.00 | Blue-winged Teal  |                        |         | sht10(2x5) perf. 12.5  | 20,001-35K |         | 15,