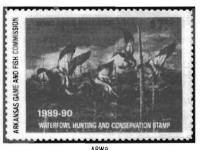

# Alabama

9/30/92 9/30/93 9/30/94

|         |       |        | ALW13             |   |
|---------|-------|--------|-------------------|---|
| 1991-92 | ALW13 | \$5.00 | Redheads          | L |
| 1992-93 | ALW14 | \$5.00 | Cinnamon Teal     | ٧ |
| 1993-94 | ALW15 | \$5.00 | Green-winged Teal | J |

| Larry Chandler    |
|-------------------|
| William C. Morris |
| James Brandtley   |

|                         | ALT 14                |
|-------------------------|-----------------------|
| Weldon, Williams & Lick | sht10(2x5) perf. 12.5 |
| Weldon, Williams & Lick | sht10(2x5) perf. 12.5 |
| Weldon, Williams & Lick | sht10(2x5) perf. 12.5 |
|                         |                       |

| 25,000 | 8,000 | 0 |
|--------|-------|---|
| 25,000 |       | C |
| 25,000 |       |   |

| dates   | <u>no.</u> | <u>fee</u> | design       |
|---------|------------|------------|--------------|
| 1994-95 | ALW16      | \$5.00     | Canvasbacks  |
| 1995-96 | ALW17      | \$5.00     | Canada Geese |
| 1996-97 | ALW18      | \$5.00     |              |