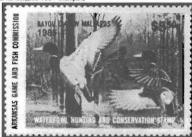

00 + examples) |                        |              |         |         |                 |           |
| 1983-84 | ARW3         | \$5.50 | Black River Green-winged Teal         | David A. Maas                   | Weldon, Williams & Lick     | sht10(2x5) perf. 12.5  | 1-70K        | 6/30/84 | 70,000  | ***             | 10D,000** |
|         | <b>ARW3A</b> | \$5.50 | Black River Green-winged Teal         |                                 |                             | bp10(2x5x ) perf. 12.5 | 70,001-160K  |         | 90,000  | 46,451 / 35,600 |           |
|         | ARW3P        |        | imperf proof/essay single (no reverse | inscription or serial number)   | est. 100 + examples)        | -                      |              |         |         |                 |           |







|         |         |        | ARW4                                  |                              | ARW5                            |                        |             |         | ARW    | 16              |          |
|---------|---------|--------|---------------------------------------|------------------------------|---------------------------------|------------------------|-------------|---------|--------|-----------------|----------|
| 1984-85 | ARW4    | \$5.50 | Bois D'Arc Pintails                   | Larry Hayden                 | Weldon, Williams & Lick         | sht10(2x5) perf. 12.5  | 1-25K       | 6/30/85 | 25,000 | ***             | 36,500   |
|         | ARW4A   | \$5.50 | Bois D'Arc Pintails                   |                              |