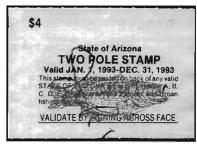

### ARIZONA/CALIFORNIA COLORADO RIVER

- Arizona's Colorado River Special Use Stamp (AZCAF) is required for use on any valid California state fishing license to fish from any floating device on the Colorado River and/or adjacent waters forming a mutual boundary between California and Arizona. To be valid, stamp must be signed across stamp's face and in angler's possession while fishing.
- The 1954 stamps were valid May 1, 1954 through December 31, 1954. All subsequent stamps have been valid from January 1st through December 31st each year.
- Stamps are issued with dry-gum adhesive; and are serialized on stamp's front.
   Serial number and state seal in same color.