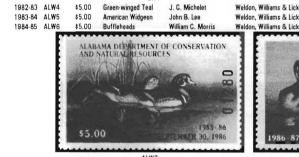

# Alabama

9/30/92 9/30/93 9/30/94

|         |       |        | ALW13             |   |
|---------|-------|--------|-------------------|---|
| 1991-92 | ALW13 | \$5.00 | Redheads          | L |
| 1992-93 | ALW14 | \$5.00 | Cinnamon Teal     | ٧ |
| 1993-94 | ALW15 | \$5.00 | Green-winged Teal | J |

| Larry Chandler    |
|-------------------|
| William C. Morris |
| James Brandtley   |

|                         | ALT 14                |
|-------------------------|-----------------------|
| Weldon, Williams & Lick | sht10(2x5) perf. 12.5 |
| Weldon, Williams & Lick | sht10(2x5) perf. 12.5 |
| Weldon, Williams & Lick | sht10(2x5) perf. 12.5 |
|                         |                       |

| 25,000 | 8,000 | 0 |
|--------|-------|---|
| 25,000 |       | C |
| 25,000 |       |   |

| dates   | <u>no.</u> | <u>fee</u> | design       |
|---------|------------|------------|--------------|
| 1994-95 | ALW16      | \$5.00     | Canvasbacks  |
| 1995-96 | ALW17      | \$5.00     | Canada Geese |
| 1996-97 | ALW18      | \$5.00     |              |