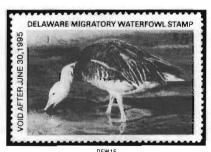

|                             |                    |                |                 |            |      |
| 1991-92 | DEW12  | \$5.00  | Hooded Merganser        | Ronald J. Louque            |                              | sht10(2x5) perf. 12.5       | na                 | 6/30/92        | 20,000          |            |      |
|         | DEW12A | \$5.00  | Hooded Merganser        |                             |                              | sht10(2x5) perf. 12.5       | 20,001-35K         |                | 15,000          | 6,500      |      |
|         |        |         | note: Starting in 1991, | a differentiate has been ma | ade between hunter and colle | ector stamp sales, with the | e Agent/hunter sta | amps being ser | ialized on stan | np's back. |      |







|         |        |        | DEMIS             |                        |         | DE 17 14               |            |         |         |         | DEMIS     |
|---------|--------|--------|-------------------|------------------------|---------|------------------------|------------|---------|---------|---------|-----------|
| dates   | no.    | fee    | design            | artist                 | printer | format                 | serial no. | expired | printed | hunters | destroyed |
| 1992-93 | DEW13  | \$5.00 | Blue-winged Teal  | Richard Clifton        |         | sht 10(2x5) perf. 12.5 | na         | 6/30/93 | 20,000  |         |           |
|         | DEW13A | \$5.00 | Blue-winged Teal  |                        |         | sht10(2x5) perf. 12.5  | 20,001-35K |         | 15,00