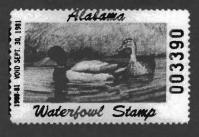

## Alabama

### ALABAMA WATERFOWL

- Alabama's Waterfowl Stamp (ALW) was authorized by Act Number 79-545 in the 1979 Legislature and first issued October 1, 1979. Since the 1979 waterfowl season, Alabama's Waterfowl Stamp has been required for resident and nonresident hunters 16 to 64 years of age to hunt waterfowl in Alabama.
- The first two year's stamp designs were commissioned, subsequent stamp designs have been decided by annual contest. Contest is open to Alabama residents only, and announced in conjunction with the Special Teal season opening. Entries are accepted between January 1st and February 15th each year. Three judges, one each from the fields of art, ornithology and conservation judge the submissions.
- Stamps are issued with dry-gum adhesive; and are serialized on stamp's front.