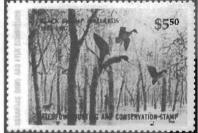

+ examples) |                        |              |         |         |                 |           |
| 1983-84 | ARW3         | \$5.50 | Black River Green-winged Teal         | David A. Maas                   | Weldon, Williams & Lick     | sht10(2x5) perf. 12.5  | 1-70K        | 6/30/84 | 70,000  | ***             | 10D,000** |
|         | <b>ARW3A</b> | \$5.50 | Black River Green-winged Teal         |                                 |                             | bp10(2x5x ) perf. 12.5 | 70,001-160K  |         | 90,000  | 46,451 / 35,600 |           |
|         | ARW3P        |        | imperf proof/essay single (no reverse | inscription or serial number)   | est. 100 + examples)        | -                      |              |         |         |                 |           |







|         |         |        | ARW4                                  |                              | ARW5                            |                        |             |         | ARW    | 16              |          |
|---------|---------|--------|---------------------------------------|------------------------------|---------------------------------|------------------------|-------------|---------|--------|-----------------|----------|
| 1984-85 | ARW4    | \$5.50 | Bois D'Arc Pintails                   | Larry Hayden                 | Weldon, Williams & Lick         | sht10(2x5) perf. 12.5  | 1-25K       | 6/30/85 | 25,000 | ***             | 36,500   |
|         | ARW4A   | \$5.50 | Bois D'Arc Pintails                   |                              |