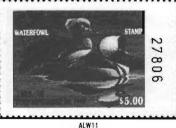

sht10(2x5) perf. 12.5

Weldon, Williams & Lick

\$5.00

\$5.00

1988-89 ALW10

1989-90 ALW11

ALW7

# Alabama

9/30/92 9/30/93 9/30/94

|         |       |        | ALW13             |   |
|---------|-------|--------|-------------------|---|
| 1991-92 | ALW13 | \$5.00 | Redheads          | L |
| 1992-93 | ALW14 | \$5.00 | Cinnamon Teal     | ٧ |
| 1993-94 | ALW15 | \$5.00 | Green-winged Teal | J |