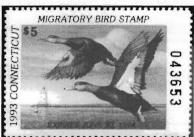

|         | V.            |          |         |         |           |
|       |                                 | <del></del>                          |         |               |          |         |         |           |
| 16    | Thind On                        |                                      |         |               |          |         |         |           |



# Connecticut

### CONNECTICUT WATERFOWL

- · Connecticut's Waterfowl Stamp (CTW) is required for resident and nonresident hunters to hunt waterfowl in Connecticut.
- Stamp design is commissioned.
- Stamps are issued with dry-gum adhesive; are serialized on stamp's front; and with back inscription "IT IS UNLAWFUL TO HUNT WATERFOWL IN CONNECTICUT UNLESS YOU SIGN YOUR NAME IN INK ON
  THE FRONT OF THE STAMP."





|       |        |         |                  |                                 | CIWI          |                               | C1W2        |          |         |         |           |
|-------|--------|---------|------------------|---------------------------------|---------------|-------------------------------|-------------|----------|---------|---------|-----------|
| dates | no.    | fee     | design           | artist                          | printer       | format                        | serial nos. | expired  | printed | hunters | destroyed |
| 1993  | CTW1   | \$5.00  | Black Ducks      | Tom Hirata                      |               | sht30(5x6) perf. 12.5         | 1.45K       | 12/31/93 | 45,000  | ***     | _         |
|       | CT₩1ss | \$5.00  | Black Ducks      |