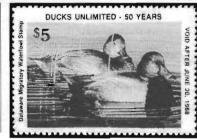

### ALABAMA WATERFOWL

- Alabama's Waterfowl Stamp (ALW) was authorized by Act Number 79-545 in the 1979 Legislature and first issued October 1, 1979. Since the 1979 waterfowl season, Alabama's Waterfowl Stamp has been required for resident and nonresident hunters 16 to 64 years of age to hunt waterfowl in Alabama.
- The first two year's stamp designs were commissioned, subsequent stamp designs have been decided by annual contest. Contest is open to Alabama residents only, and announced in conjunction with the Special Teal season opening. Entries are accepted between January 1st and February 15th each year. Three judges, one each from the fields of art, ornithology and conservation judge the submissions.
- Stamps are issued with dry-gum adhesive; and are serialized on stamp's front.

# Alabama

9/30/92 9/30/93 9/30/94

|         |       |        | ALW13             |   |
|---------|-------|--------|-------------------|---|
| 1991-92 | ALW13 | \$5.00 | Redheads          | L |
| 1992-93 | ALW14 | \$5.00 | Cinnamon Teal     | ٧ |
| 1993-94 | ALW15 | \$5.00 | Green-winged Teal | J |

| Larry Chandler    |
|-------------------|
| William C. Morris |
| James Brandtley   |

|                         | ALT 14                |
|-------------------------|-----------------------|
| Weldon, Williams & Lick | sht10(2x5) perf. 12.5 |
| Weldon, Williams & Lick | sht10(2x5) perf. 12.5 |
| Weldon, Williams & Lick | sht10(2x5) perf. 12.5 |
|                         |                       |

| 25,000 | 8,000 | 0 |
|--------|-------|---|
| 25,000 |       | C |
| 25,000 |       |   |

| dates   | <u>no.</u> | <u>fee</u> | design       |
|---------|------------|------------|--------------|
| 1994-95 | ALW16      | \$5.00     | Canvasbacks  |
| 1995-96 | ALW17      | \$5.00     | Canada Geese |
| 1996-97 | ALW18      | \$5.00     |              |