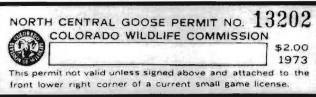

Colorado).
- Stamps were a similar design depicting the Division of Wildlife Logo; were serialized on stamp's front; and were issued with pressure sensitive adhesive.

| dates | no.   | tee    | design             | format      | expired  | printed | hunters | destroyed |
|-------|-------|--------|--------------------|-------------|----------|---------|---------|-----------|
| 1973  | COCGI | \$2.00 | Logo (black/white) | coil imperf | 12/31/73 | 37,566  | 13,294  | unknown   |
| 1974  | COCG2 | \$1.00 | Logo               | imperf      | 12/31/74 | unknown | 700     | unknown   |
| 1975  | COCG3 | \$1.00 | Logo               | imperf      | 12/31/75 | unknown | 999     | unknown   |
|       |       |        |                    |             |          |         |         |           |



COCGI



### MIDDLE PARK DEER

· Stamps were issued with pressure-sensitive adhesive; and were not serialized.

 dates
 no.
 fee
 design
 printer
 format
 expired
 printed
 hunters
 destroyed

 1974
 COMPD
 \$
 Buck Deer Head ("Oct 26 Nov 6 1974" over)
 imperf

COMPD?

### COLORADO WATERFOWL

- Colorado's Waterfowl Stamp (COW) is required for resident and nonresident hunters to hunt waterfowl in Colorado. Additionally, Governor's Edition stamps (COWG) have also been issued.
- Stamp design is commissioned.
- Collector stamps issued in sheet format and agent/hunter stamps issued in booklet pane format. All stamps are issued with dry-gum adhesive; are serialized on stamp's front; and have back inscription "THIS STAMP IS INVALID UNLESS SIGNED ON FACE IN INK. Colorado Division of Wildlife."