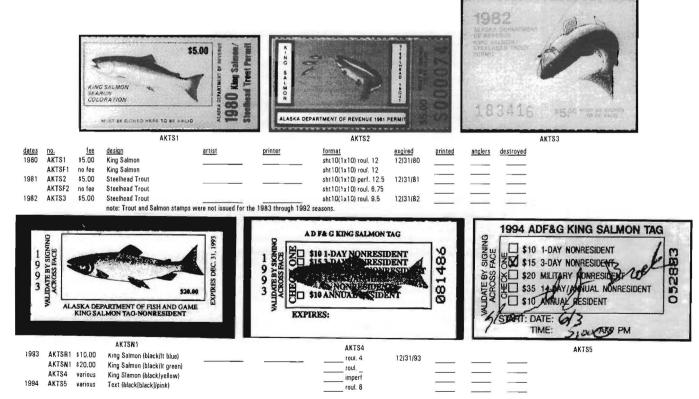

# Alaska

### ALASKA WATERENWI

- Alaska's Waterfowl Stamp (AKW) is required for hunters 16 to 59 years of age (and not eligible for a disabled or low income license) to hunt waterfowl in Alaska.
- The Bill authorizing the stamp was introduced during the 1984 state legislature session, passed, and signed into law by Governor Bill Sheffield June 1, 1984.
- Stamp design is chosen by annual nationwide contest.
- The 1985-86 and 1986-87 stamps were issued in sheet format for both collector and agent/hunter sales. The 1987-88 and subsequent stamps have been issued in sheet format for collector sales and booklet pane format for agent/hunter sales. The agent/hunter stamps have selvage tabs for hunter's personal data.
- Stamps are issued with dry gum adhesive; are serialized on stamp's reverse; and have back inscription "This stamp is invalid unless signed on face in ink Alaska Department of Fish and Game."
- Number of hunters based on estimates by the Migratory Bird Management Dffice, U.S. Fish and Wildlife Service.
- \* Total number of stamps destroyed includes both booklet and sheet stamps. Individual records of destruction for the two different type stamps were not maintained

|         |              |        | AKW1                    |                        |                                | AKW2                         |                   |               |                 |               | AKW3                           |                         |
|---------|--------------|--------|-------------------------|------------------------|--------------------------------|------------------------------|-------------------|---------------|-----------------|---------------|--------------------------------|-------------------------|
| dates   | no.          | fee    | design                  | artist                 | printer                        | format                       | serial no.        | expired       | printed         | hunters       | destroyed                      |                         |
| 1985-86 | AKW1         | \$5.00 | Emperor Geese           | Daniel Smith           | Weldon, Williams & Lick        | sht30(5x6) perf. 12.5        | 1-130,020         | 1/31/86       | 130,020         | 14,600        | 57,513                         |                         |
|         |              |        | There is some doubt a   | s to whether the first | yeer's stamps were available w | idely at the start of the 19 | 185 waterfowl sea | son. Oue to s | amps not bein   | g distributed | to all agents in time for the  | season, a stamp may not |
|         |              |        | have been used in all c | ases.                  |                                |                              |                   |               |                 |               | The same of the last           |                         |
| 1986-87 | AKW2         | \$5.00 | Steller's Eiders        | James Meger            | Weldon, Williams & Lick        | sht30(5x6) perf. 12.5        | 1-81K             | 1/31/87       | 81,000          | 17,900        | 20,825                         |                         |
| 1987-88 | AKW3         | \$5.00 | Spectacled Eiders       | Carl Branson           | Weldon, Williams & Lick        | sht30(5x6) perl. 12.5        | 1-21K             |               | 21,000          |               | 19,952                         |                         |
|         | <b>AKW3A</b> | \$5.00 | Spectacled Eiders       |                        |                                | bp5(1x5x ) roul, 6.75        | 21,001-61K        |               | 40,000          | 13,000        | •                              |                         |
|         |              |        | note: 30 artists from   | 17 ctates submitted de | con catrine Manay raised from  | n stamp sales was matched    | thu Ducke Holimu  | ad to constru | at a habitat an | bancament     | on Croamar's Field in Fairhant |                         |

AKW6

# Alaska

| 1988-89 | AKW4  | \$5.00 | Trumpeter Swan          | Jim Beaudoin         | Weldon, Williams & Lick | sht30(5x6) perf. 12.5 | 1-30K      | 1/31/89 | 30,000 |        | 27,407 |
|---------|-------|--------|-------------------------|----------------------|-------------------------|-----------------------|------------|---------|--------|--------|--------|
|         | AKW4A | \$5.00 | Trumpeter Swan          |                      |                         | bp5(1x5x_) roul. 6.75 | 30,001-71K |         | 41,000 | 13,700 | •      |
| 1989-90 | AKW5  | \$5,00 | Barrow's Goldeneyes     | Richard Timm         | Weldon, Williems & Lick | sht30(5x6) perf. 12.5 | 1-39K      | 1/31/90 | 39,000 |        | 32,338 |
|         | AKW5A | \$5.00 | Barrow's Goldeneyes     |                      |                         | bp5(1x5x ) roul. 6.75 | 39,001-74K |         | 35,000 | 11,800 | •      |
|         | AKW5G | \$5.00 | Barrow's Goldeneyes     |                      |                         | sht30(5x6) perf. 12.5 | 1-1,200    |         | 1,200  | •••    | 0      |
|         |       |        | note: Governor Steve Co | wper signed 150 star | nps.                    |                       |            |         |        |        |        |
| 1990-91 | AKW6  | \$5.00 | Old Squaw               | Louis Frisino        | Weldon, Williams & Lick | sht30(5x6) perf. 12.5 | 1-39K      | 1/31/91 | 39,000 | ***    | 45,458 |
|         | AKWBA | \$5.00 | Old Snuaw               |                      |                         | hn5(1x5x ) roul 6.75  | 39 001-74K |         | 35,000 | 12.600 |        |

|         |       |        | AKW7                     |                  |                         | AKW8                   |            |         |        |        | AKW9 |
|---------|-------|--------|--------------------------|------------------|-------------------------|------------------------|------------|---------|--------|--------|------|
| 1991-92 | AKW7  | \$5.00 | Snow Geese               | Ronald J. Louque | Weldon, Williams & Lick | sht30(5x6) perf. 12.75 | 1-39K      | 1/31/92 | 39,000 |        |      |
|         | AKW7A | \$5.00 | Snow Geese               |                  |                         | bp5(1x5x_) roul. 8.75  | 39,001·74K |         | 35,000 | 11,000 |      |
| 1992-93 | AKW8  | \$5.00 | Canvasbacks              | Fred W. Thomas   | Weldon, Williams & Lick | sht30(5x6) perf. 12.5  | 1-39K      | 1/31/93 | 39,000 | (0.00) |      |
|         | AKW8A | \$5.00 | Canvasbacks              |                  |                         | bp5(1x5x ) roul. 6.75  | 39,001-74K |         | 35,000 |        |      |
| 1993-94 | AKW9  | \$5.00 | Tule White-fronted Geese | Ed Tussey        | Weldon, Williams & Lick | sht30(5x6) perf. 12.5  | 1-30K      | 1/31/94 | 30,000 |        |      |
|         | AKW9A | \$5.00 | Tule White-fronted Geese |                  |                         | bp5(1x5x1) roul. 6.75  | 30,001-65K |         | 35,000 |        |      |
|         |       |        |                          |                  |                         |                        |            |         |        |        |      |

|         |        |        |                 |                 | AKW10                   |                       |   | AKW11   |      |  |
|---------|--------|--------|-----------------|-----------------|-------------------------|-----------------------|---|---------|------|--|
| 1994-95 | AKW10  | \$5.00 | Harlequin       | George Lockwood | Weldon, Williams & Lick | sht30(5x6) perf. 12.5 | 1 | 1/31/95 | ***  |  |
|         | AKW10A | \$5.00 | Harlequin       |                 |                         | bp5(1x5x1) roul, 6.75 |   |         |      |  |
| 1995-96 | AKW11  | \$5.00 | Pacific Brandt  |                 |                         | aht30(5x6) perf       | 1 | 1/31/96 |      |  |
|         | AKW11A | \$5.00 | Pacific Brandst |                 |                         | bp5(1x5x_) perf       |   |         | <br> |  |

### ALASKA SPORT FISHING

- The Territory of Alaska required Resident (AKSFR) and Nonresident (AKSFN) Sport Fishing stamps to fish Alaskan Inland Waters from 1951 through 1956, replacing them with the Combined Hunting and Sport Fishing and the Visitor's Sport Fishing stamps after the 1956-57 season. All resident Indians, Eskimos and Aleuts were exempt from the licensing provisions as were all children under 16 years of age.
- Stamps were valid for a one year period, from July 1st through the following June 30th.
   Stamps were issued with dry-gum adhesive; and are serialized on stamp's front.

| dates   | no.           | tee    | design                             | format                     | printed | anglers | destroyed |  |
|---------|---------------|--------|------------------------------------|----------------------------|---------|---------|-----------|--|
| 1951-52 | AKSFRI        | \$1.00 | Fishing Scene (black[red]/orange)  | bp4(2x2x5) roul. 9.5       | [17112] | unknown | unknown   |  |
|         | AKSFN1        | \$3.00 | Fishing Scene (black[red]/blue)    | bp4(2x2x20) roul, 9.5      | [8950]  | unknown | unknown   |  |
| 1952-53 | AKSFR2        | \$1.00 | Fishing Scene (black[red]/orange)  | bp4(2x2x5) roul. 9.5       | [27701] | unknown | unknown   |  |
|         | AKSFN2        | \$3.00 | Fishing Scene (black[red]/blue)    | bp4(2x2x5) roul. 9.5       | [15718] | unknown | unknown   |  |
|         |               |        | note: 1951-52 stamps were used     | with "1952" overprinted "1 | 953"    |         |           |  |
| 1953-54 | AKSFR3        | \$1.00 | Fishing Scene (violet(red)/white)  | bp4(2x2x5) roul. 6.5       | [18354] | unknown | unknown   |  |
|         | AKSFN3        | \$3.00 | Fishing Scene (violet(red)/green)  | bp4(2x2x5) roul, 6.5       | [4223]  | unknown | unknown   |  |
| 1954-55 | AKSFR4        | \$1.00 | Fishing Scene (violet(red)/pink)   | bp4(2x2x5) roul, 6.5       | [15016] | unknown | unknown   |  |
|         | AKSFN4        | \$3.00 | Fishing Scene (blue(red)/yellow)   | bp4(2x2x5) roul, 6.5       | [9278]  | unknown | unknown   |  |
| 1955-56 | AKSFR5        | \$1.00 | Fishing Scene (violet[red]/yellow) | bp4(2x2x5) roul, 13        | [39244] | unknown | unknown   |  |
|         | AKSFN5        | \$3.00 | Fishing Scene (blue(red)/It blue)  | bp4(2x2x5) roul, 13        | [14844] | unknown | unknown   |  |
| 1956-57 | <b>AKSFR6</b> | \$1.00 | Fishing Scene (black(red)/green)   | bp4(2x2x5) roul, 9.5       | [44663] | unknown | unknown   |  |
|         | AKSFNB        | \$3.00 | Fishing Scene (black(red)/pink)    | bp4(2x2x5) roul. 9.5       | [23407] | unknown | unknown   |  |
|         |               |        |                                    |                            |         |         |           |  |

### ALASKA COMBINATION ANNUAL HUNTING AND SPORT FISHING, AND ALASKA VISITOR'S SPECIAL 7-DAY SPORT FISHING

- The Territory of Alaska issued resident and nonresident annual Combined Hunting and Sport Fishing (AKHF) and Visitor's Special 7-Day Sport Fishing (AKVSF) stamps in 1957 and 1958, being required to hunt and/or fish in the Alaskan Territory. All resident Indians, Eskinos and Aleuts were exempt from the licensing provisions as were all children under 16 years of age.
- The Annual stamps have six boxes at the bottom indicating resident or nonresident, stamp's purpose, and fee. Only one box was to be punched out by licensing agent. Fees ranged from \$2.00 to \$8.00.
- Stamps were issued with dry-gum adhesive; and are serialized on stamp's front.

### ALASKA STEELHEAD TROUT AND SALMON

Alaska issued Steelhead Trout and Salmon (AKTS) stamps from 1981 through 1983, being required for residents and nonresidents to fish steelhead trout and/or salmon in Alaska's waters. In addition to the regular stamps in 1980 and 1981, "no fee" stamps (AKTSF) were issued. Stamps were not used from 1984 through 1992. Starting with the 1993 season, stamps were again required in the form of Resident (AKTSR), Nonresident (AKTSN), and a stamp (AKTS) having five boxes indicating resident, nonresident, period of validity, and fee. Fees ranged from \$10.00 to \$35.00.

- Stamps are serialized on stamp's front. The 1980 through 1993 stamps were issued with dry-gum adhesive; the 1994 stamp was issued with pressure-sensitive adhesive