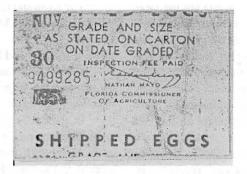

To begin, at the bottom of the page are two varieties of the Cold Storage Eggs, E8 and the newly listed E8A. Large differences in the typography used in these two stamps shows.

At right are the discovery copies of shipped egg stamps E52, E53 and E54. While E52 and E53 are nearly identical except for the size "Grade and Size" lettering, the Shell Protected E54 also has differences in where Nathan Mayo's name is located. These examples were from Gerald Krupnikoff.