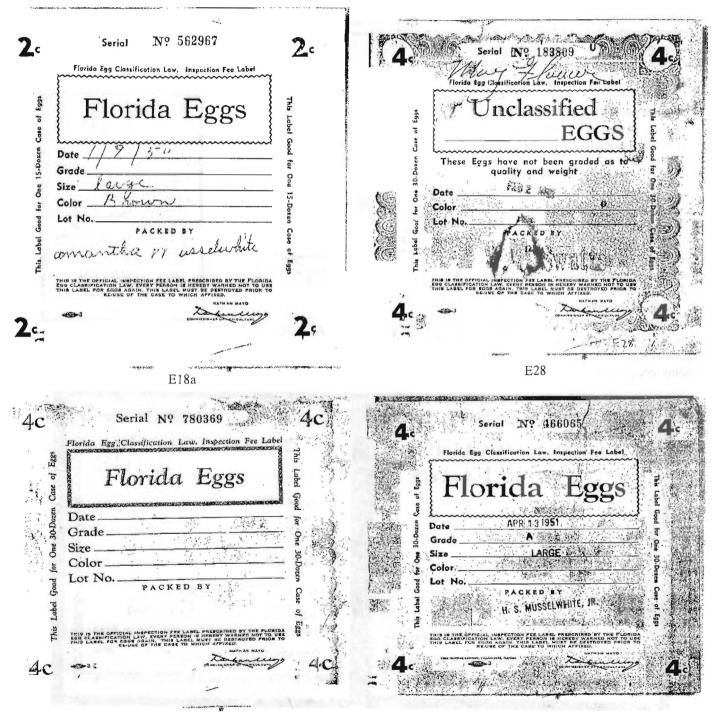

#### Page 4/3rd Quarter 1999

Some of the most difficult eggs to illustrate are the large 1938-1957 case stamps. These have what is called a "shubbery background" which makes it difficult to see the details in the stamps. These stamps are very large, at least double the size illustrated. In the four examples below, the background has been largely eliminated by a copying machine which had trouble picking it up. These examples are from the collection of Mark Fionda. The background shows up to some extent on the E28 Unclassified Eggs.

The E19 and E28 both have the so called "Gothic" lettering in the "Unclassified Eggs" and "Florida Eggs" respectively. While it doesn't show well here, this font type has a white space within the lettering.

State Revenue News

The E18a and E19a both have the so called "Bold" lettering in "Florida Eggs". And the fonts in "Florida Eggs" are slightly different even at that. Also the "4c" in corners are quite different between the E19 and E19a.

Given the layout and typographic differences in these four stamps, and the high serial numbers on them, it is very likely more varieities exist.

In the catalog listings there are a lot of new entries for scries letters on the 1942-1946 scries. These series letters appear in the upper right hand corner. Reading up means the series letter is at the top. It is not understood what the series letter means, especially "Special" which appears in some cases. They may indicate printing runs.