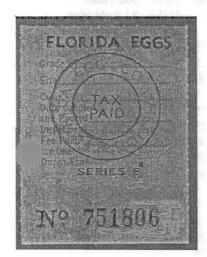

## Florida Eggs

by Scott Troutman

In pages accompanying this article you will find a new catalog listing, replacing the Hubbard listing, for Florida egg stamps. This listing builds on Hubbard's numbers, adding a lot of new discoverys the SRS membership has found and been good enough to send in.

As much of this material has never been illustrated, I thought I would add in this section more illustrations of the individual stamps. While I have tried to make the wording in the catalog section clear, many times a picture is worth a thousand words.

Given the layout and typographic differences in these four stamps, and the high serial numbers on them, it is very likely more varieities exist.

In the catalog listings there are a lot of new entries for scries letters on the 1942-1946 scries. These series letters appear in the upper right hand corner. Reading up means the series letter is at the top. It is not understood what the series letter means, especially "Special" which appears in some cases. They may indicate printing runs.