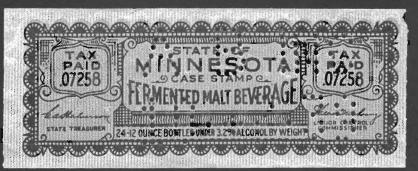

| 3.75  |
|    | CA 1975 fishing lic w/ \$4 sport fishing,                                        | 5.00  | 84    | CO 1943 bedding BE1,U,VF                                                | 1.50  |
| 40 | or 1713 Halling he w of apolt Halling,                                           |       |       |                                                                         | 1.50  |
| 40 | CAF20 \$2 dirty CATS4 \$3 trout & calmon dirty                                   |       | 85    | CO 1945 fertilizer FF4 strip/5 MNH F VF each                            |       |
| 40 | CAF20 \$2 dirty, CATS4 \$3 trout & salmon dirty, three more stamps under these,U | 5.00  | 85    | CO 1945 fertilizer FE4 strip/5,MNH,F-VF, each horizontal perf different | 7.50  |















NGRTH CAROLINA WILDLIFE RESOURCES COMMISSION \$130.00

170 EX







#### **SRS AUCTION #15** CO 1945 fertilizer FE6a blk/6,MNH,AVG 130 IL 1944 beer B85f black serial unlisted 86 10.00 vertical and horizontal perfs different 2.75 U,VF, hole, perfin "KBRG Co/10-30-44" 87 CO 1948 wine & liq. WL49,U,F,clean 10.00 IL 196? non-res fishing lie. \$4,25(4), 131 6.00 88 CO 1952 wine & liq. WL55a,U,VF,rare,P 22.50 1961, 1962,1963, 1966 all U no stamps 89 CO 1953 wine & liq. WL58,U,F-VF IL 1981 automatic food vending City of 15.00 5.00 90 CO 1954 bedding BE6c,U,VF-XF, Hubbard Chicago, black & orange,P 6.00 says only one known, not true IN 1933-53 intangibles(11) D1 MNH F, 91 D18 U F, D38 M, VF, D36 U VF, D42 U VF, CO 1954 bedding BE6,U,VF 1.50 92 D51 MNH F, D62 U F, D67 U VF, D75 U F, CO 19