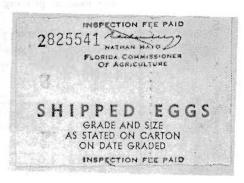

To begin, at the bottom of the page are two varieties of the Cold Storage Eggs, E8 and the newly listed E8A. Large differences in the typography used in these two stamps shows.

At right are the discovery copies of shipped egg stamps E52, E53 and E54. While E52 and E53 are nearly identical except for the size "Grade and Size" lettering, the Shell Protected E54 also has differences in where Nathan Mayo's name is located. These examples were from Gerald Krupnikoff.