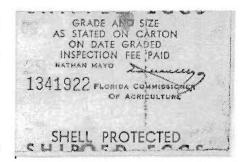

To begin, at the bottom of the page are two varieties of the Cold Storage Eggs, E8 and the newly listed E8A. Large differences in the typography used in these two stamps shows.

At right are the discovery copies of shipped egg stamps E52, E53 and E54. While E52 and E53 are nearly identical except for the size "Grade and Size" lettering, the Shell Protected E54 also has differences in where Nathan Mayo's name is located. These examples were from Gerald Krupnikoff.