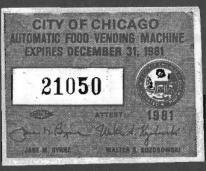

| 3.75  |
|    | CA 1975 fishing lic w/ \$4 sport fishing,                                        | 5.00  | 84    | CO 1943 bedding BE1,U,VF                                                | 1.50  |
| 40 | or 1713 Halling he w of apolt Halling,                                           |       |       |                                                                         | 1.50  |
| 40 | CAF20 \$2 dirty CATS4 \$3 trout & calmon dirty                                   |       | 85    | CO 1945 fertilizer FF4 strip/5 MNH F VF each                            |       |
| 40 | CAF20 \$2 dirty, CATS4 \$3 trout & salmon dirty, three more stamps under these,U | 5.00  | 85    | CO 1945 fertilizer FE4 strip/5,MNH,F-VF, each horizontal perf different | 7.50  |















NGRTH CAROLINA WILDLIFE RESOURCES COMMISSION \$130.00

170 EX







#### **SRS AUCTION #15** CO 1945 fertilizer FE6a blk/6,MNH,AVG 130 IL 1944 beer B85f black serial unlisted 86 10.00 vertical and horizontal perfs different 2.75 U,VF, hole, perfin "KBRG Co/10-30-44" 87 CO 1948 wine & liq. WL49,U,F,clean 10.00 IL 196? non-res fishing lie. \$4,25(4), 131 6.00 88 CO 1952 wine & liq. WL55a,U,VF,rare,P 22.50 1961, 1962,1963, 1966 all U no stamps 89 CO 1953 wine & liq. WL58,U,F-VF IL 1981 automatic food vending City of 15.00 5.00 90 CO 1954 bedding BE6c,U,VF-XF, Hubbard Chicago, black & orange,P 6.00 says only one known, not true IN 1933-53 intangibles(11) D1 MNH F, 91 D18 U F, D38 M, VF, D36 U VF, D42 U VF, CO 1954 bedding BE6,U,VF 1.50 92 D51 MNH F, D62 U F, D67 U VF, D75 U F, CO 1954