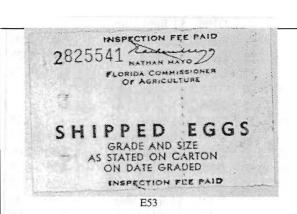

E52 Shipped Eggs, "GRADE AND SIZE"
31 mm wide 10.00
E53 Shipped eggs, "GRADE AND SIZE"
23 mm wide 10.00
E54 Shell Protected, "GRADE AND
SIZE" 23 mm wide(sig. different) 10.00
192? Roulette 6 3/4. Florida Eggs Series B. Florida Tax