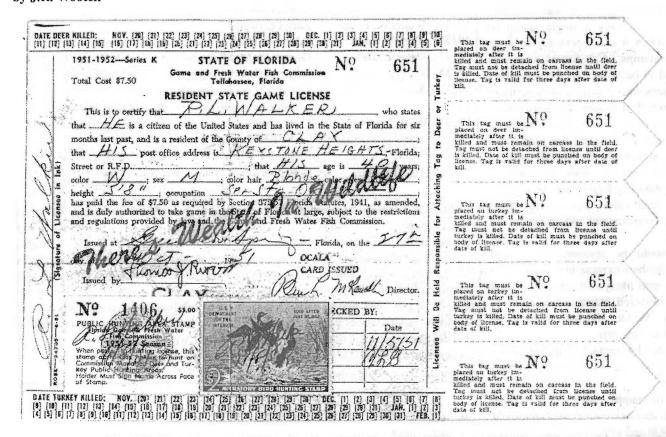

## Florida Eggs

by Scott Troutman

In pages accompanying this article you will find a new catalog listing, replacing the Hubbard listing, for Florida egg stamps. This listing builds on Hubbard's numbers, adding a lot of new discoverys the SRS membership has found and been good enough to send in.

As much of this material has never been illustrated, I thought I would add in this section more illustrations of the individual stamps. While I have tried to make the wording in the catalog section clear, many times a picture is worth a thousand words.