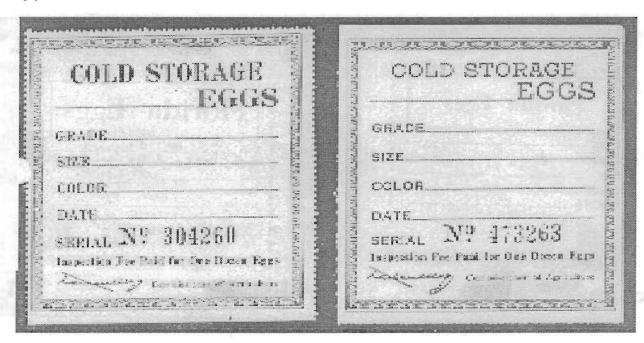

To begin, at the bottom of the page are two varieties of the Cold Storage Eggs, E8 and the newly listed E8A. Large differences in the typography used in these two stamps shows.

At right are the discovery copies of shipped egg stamps E52, E53 and E54. While E52 and E53 are nearly identical except for the size "Grade and Size" lettering, the Shell Protected E54 also has differences in where Nathan Mayo's name is located. These examples were from Gerald Krupnikoff.

#### **FLORIDA** "Florida" orange Eggs "Florida" orange E5 5.00 1 doz. (Inspection) E6 2c 10.00 Some have been variously altered as to title and size with crayon, E7 4c 10.00 pen ect., but do not merit listing. "Cold Storage" green 5.00 E8 1 doz E8A 1 doz green(shades), narrower lettering on "Cold Storage Eggs" 10.00 DATE OF PACKING E9 2c 10.00 E19 E10 4c 10.00 E17 1 doz "Shipped" blue E18 E11 1 doz 5.00 E18a 2c E12 2c 10.00 E19 4c 1921 Similar to E2 design but addditional wording: "Two Cents a. handstamped or printed "15 dozen" 25.00 Fee Paid on 30 Dozen Eggs" and "Break Stamp When Opening E19a 4c Florida Eggs in 9 m high letter (1946) 10.00 c. blue handstamp "Fresh Florida Eggs" Case". Mayo signature. Perforated 12; 98x45mm. 25.00 E19A 4c Florida Eggs in 12 mm high bold letters E13 4c 10.00 (1952) different frame around title. Like 2ct dark blue on yellow orange "Processed" brown 25.00 E19a. E14 1 doz 25.00 "Cold Storage" green 1933 Mayo signature. Perforated 12. 110x56 mm. E15 4c 10.00 E20 1 doz "Unclassified" lilac E20b 1 doz deep red number 2c dark blue on orange, "Fresh Florida Eggs" E2 E15A 2c 25.00 E21 2c 6.00 E16 4c 10.00 E22 4c E3 2c red "Cold Storage Eggs" 6.00 "Shipped" in bold, blue 2c blue "Shipped Eggs" E4 6.00 E23 1 doz, blue serial # E23b 1 doz light blue, blue serial # \*\*\*\*\*\*\*\* E23A 1 doz blue narrow "Shipped" red serial Florida Eggs (1940)E24 2c E24a 2c E25 4c E25a 4c E22 "Processed" brown E26 4c "Unclassified" lilac **E5** 1938-57. Title in Gothic on 1 doz. stamps; "shubbery" background E27 2c (1 doz. Stamps, perforated 12.73x73mm) and title in outline letters on others, etc. Rouletted 6 3/4. a. Solid E28 4c