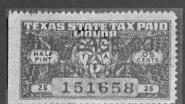

AA black on blue, 165 MS 1940 feed F60 25lbs, MNH, VF 2.50 NC 1937 wine W24 3 3/4 ct green &carmine, U, AVG, 15 doz. Medium, MNH, VF 25.00 166 127 1.50 ID 1938 egg Cabot Type 1 AA black on blue, 15 doz Small, MNH, VF 25.00 167 NC 1941 insecticide/fungicide IF2,MNH,F,P 5.00 IL 194? beers(3) B37 U,F VOID in white 168 NC 1955 beer B14 24ct pair, U, VF, perfin "PABSTM dirty holes, B64 U Vf perfin hole in center, /9-23-55", fugative turquoise gone 5.00 B80f (black serial #) U VF perfin "S.B. Co/3-44 10.00 NC 1963 beer B25 \$5.25 1/2 bbl,U,VF,perfin IL 1941? cigarettes(3), C1,C9,unlisted blue meter, "A.B. Inc./3-26-63", light stain,P 4.00 3.00 all U,VF



169



200

193 EX

232

STATE TAX PAID

325895 OL



1962 1962 STATE OF SOUTH DAKOTA Archery Deer GAME, FISH & PARKS COMMISSION







222



233 EX



210



274



298



252



PERMIT TO HUNT-TRAP-FISH SEASON BEAR-DEER DAMAGE STAMP 1947-48 1947-49

|       | SRS