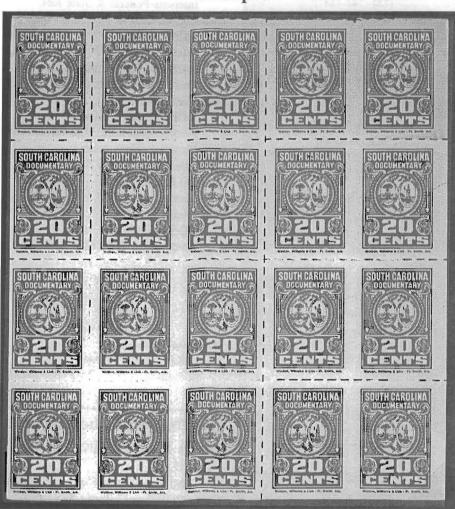

## Hodgepodge

Florida Eggs, Missouri Gas & Kerosene and All Kinds of Stamps

A remarkable sheet of South Carolina documentaries, with two imperforate columns and one partially imperf row at bottom, which is thought to be unique. Found by our sales manager in SRS stock. This item is in auction 15. This appears to have been created by a perforater disengagement.