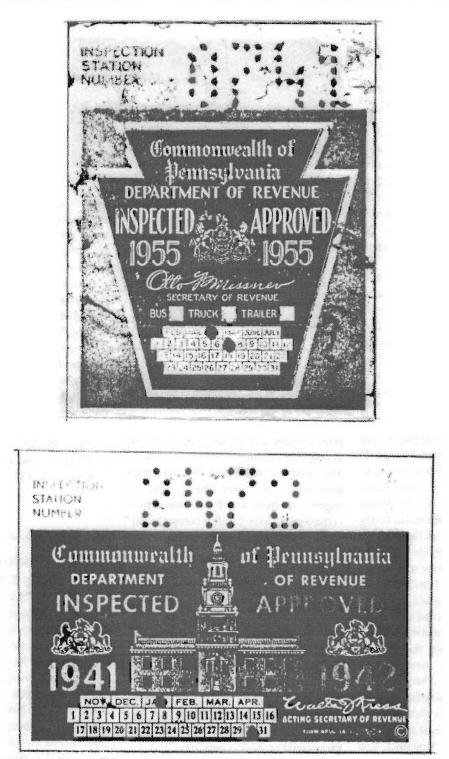

New York, some really nice beers from all over, great runs of Wyoming liquors, and lots of SD and Michigan hunting and fishing. Florida, which is unusually skimpy, has three unlisted fishing stamps.

This is the last auction until next spring. Everybody take a shot and remember the estimates are just that. If you want it, don't be afraid to go high. We have the only known used copy of a Wyoming L11 in this auction. What would it bring if it was an only known used copy of a postage stamp?

You Ebay shoppers may have noticed a lot of unpictured state fish & game lots coming out of Tennessee. This is apparently Barry Porter's material. Hopefully he will figure out how to work a scanner. As it is, it is sort of "take a chance".

Stay cool and have a good summer and fall.

# **License News**



### **Pennsylvania Motor Vehicle Inspection Station Numbers**

### by Chuck Spaulding

While working on the revenue perfins project, I discovered this Pennsylvania revenue that may be of interest to SRS members. Pennsylvania issued a motor vehicle revenue with a perforated inspection station number. We do not know how or who made these perforated numbers. These two are black and red on white paper. The perfin designs look like the same perforator made them that had the ability to produce number designs from 0000 to 9999. Any leads to help us find more information on these perfins will be appreciated. The example shown below indicate that there are a lot of revenue dsigns and numbers to be discovered.

### Page 18/ 3rd Quarter 2002 Two Old Feed Tags Surface by Scott Troutman

Both of thes