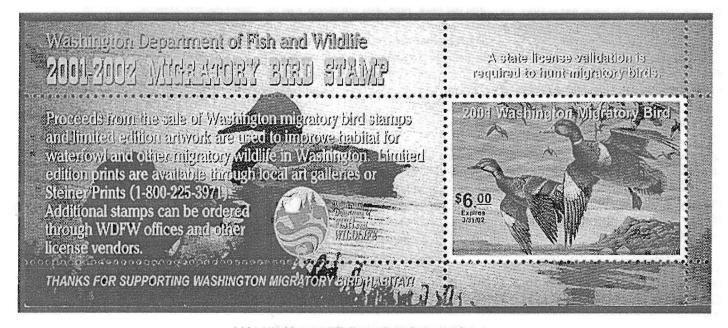

### Firewood South Dakota Firewood Stamp Fish and Game Rare Indiana Trout Stamp Washington Waterfowl Stamps No Longer Needed 1945 Pymatuning Lake Fish and Game Report North Dakota 2002 Duck Stamp Jukebox Florida Jukebox Stamp