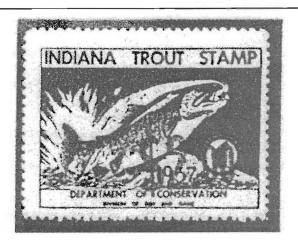

# **Rare Indiana Trout Stamp Discovery**

### by J.R. Wooton

One of the rarest of the state fishing stamps is the 1957 Indiana trout stamp overprinted "\$2.00". In use for only two months, it is thought that only ten or less stamps have survived. The stamp was created by overprinting the regular \$1 trout stamp of that year. Until now, all known overprints have been in blue. A stamp with the overprint in black has now surfaced. The overprint on this stamp is the same size and in the same style as all known overprints. As this variety was created by using a handstamp, apparently it was simply a matter of using a black rather than a blue ink pad. However, this is the only stamp with a black overprint that has been found. The stamp, shown in the accompanying illustration, has been enlarged by 50% as the black overprint is difficult to distinguish with the black design as a background.