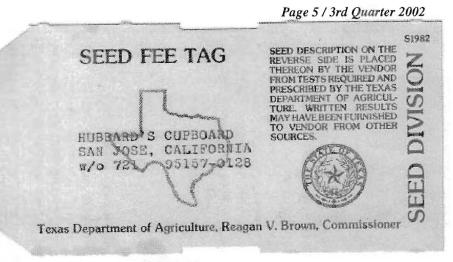

### State Revenue News Texas Seed Tag

### by Scott Troutman

Sometimes the scrounging ability of the late Elbert Hubbard just amazes me, and this seed tag is one example. With a somewhat exotic usage I am amazed that he even found this item existed. Shown is a seed tag from Texas that Elbert aquired in 1982, made out to his San Jose address.

Seed inspection is not manditory in Texas. What has been required since about 1941 is that the seed be labeled as in other states, with a tag showing germination rate, amount of impurities, and other similar information.

A law went into effect September 1, 1981 (Acts of the 1981 67th Legislature, p. 1130, ch 388) that created something called "Texas Tested Seed". In this case the seed company could send a sample to the state of Texas, Department of Agriculture for inspection. The state then analyzed the seed, as the law required and issued a certificate of purity. This analysis

Red on manilla Texas seed tag. Tag is 145 x 73 mm.

was then sent back to the supplier, and served to prevent law suits from improper analysis. Normally the supplier then used this analysis on his own seed tags.

The law change, however, made it so the seedman could request that the state analysis was put on seed tags. The state charged for the tags, apparently at a fairly nominal rate. The tag shown is one of these state "Texas Tested Seed" tags. As of 2002, the law indicates that these are still in use.