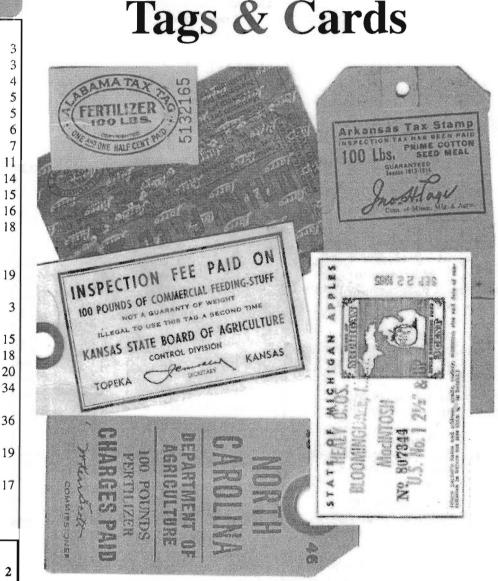

Clockwise from upper left: Alabama fertilizer, California feed, Arkansas cotton seed meal, Michigan apple card, North Carolina fertilizer, and a Kansas feed stuff tag.

### Tax Tags

by Scott Troutman

This issue features a lot of tax tags, pieces of cardboard that were attached to various commodities to show tax payment. Are these stamps? Yes. We tend to think in terms of postage stamps as little pieces of paper, but in the fiscal world the definition is much broader.

While an adhesive type stamp can fulfill the definition, so can embossed paper (such as you find in the RM federal fiscal stamps) and so can tags.

States tended to use tags instead of adhesive stamps on commodities that were hard to apply and maintain an adhesive stamp on. Most commonly you see tags used on feed stuff, fertilizer, cotton seed meal, fruit trees, seeds and seedlings. A stamp will not tend to hold on a 150 pound bag of fertilizer, but a tag can be sewn onto the bag when the top of the bag is closed.

Some states used tags exclusively for certain commodities. Kansas used feed tags exclusively. North Carolina feed stuff used stamps which could be put on the tags some years, tags other years and both many years. South Carolina blurred the line the most with tags and stamps for seafood created with identical wording. Tags worked better on raw oysters and terrapin, stamps better on canned. Use which ever suits the situation.

A stamp collecting child might save a stamp off a feed tag, but probably not the tag. These survived as remainders or oddities thrown in drawers in garages and barns. As such, they can be much rarer and the chance for new discoveries much richer. Little cataloging has been done.

Apple cards, used in Michigan are a close relative. These went in crates of apples to show payment of an advertising fee.

In this issue we look at some that have surfaced and catalog some. Enjoy. Bibliography