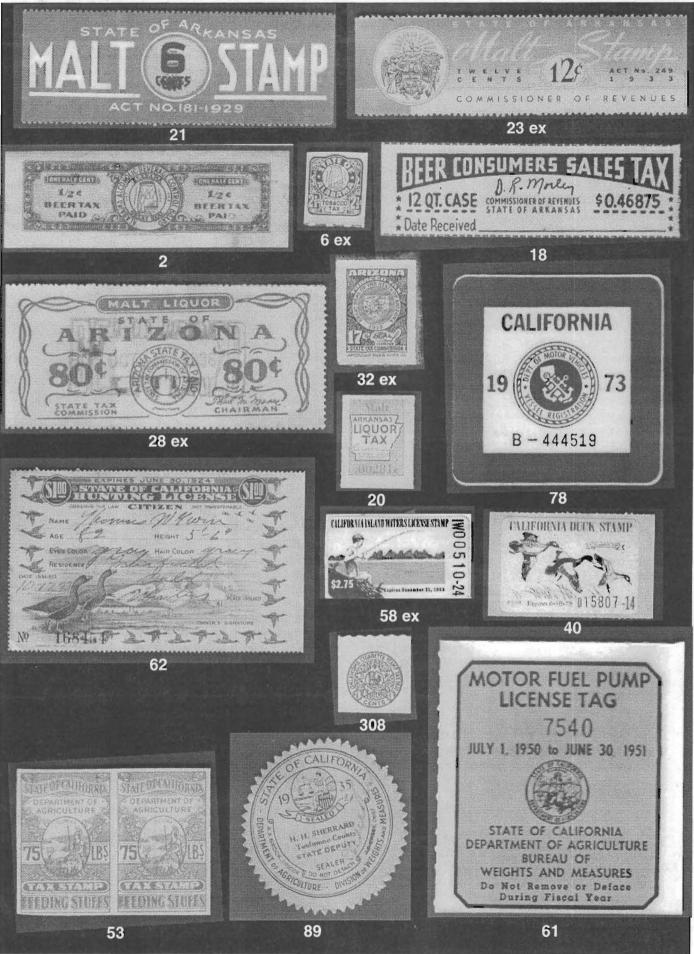

Clockwise from upper left: Alabama fertilizer, California feed, Arkansas cotton seed meal, Michigan apple card, North Carolina fertilizer, and a Kansas feed stuff tag.

### Tax Tags

by Scott Troutman

This issue features a lot of tax tags, pieces of cardboard that were attached to various commodities to show tax payment. Are these stamps? Yes. We tend to think in terms of postage stamps as little pieces of paper, but in the fiscal world the definition is much broader.

While an adhesive type stamp can fulfill the definition, so can embossed paper (such as you find in the RM federal fiscal stamps) and so can tags.

States tended to use tags instead of adhesive stamps on commodities that were hard to apply and maintain an adhesive stamp on. Most commonly you see tags used on feed stuff, fertilizer, cotton seed meal, fruit trees, seeds and seedlings. A stamp will not tend to hold on a 150 pound bag of fertilizer, but a tag can be sewn onto the bag when the top of the bag is closed.

Some states used tags exclusively for certain commodities. Kansas used feed tags exclusively. North Carolina feed stuff used stamps which could be put on the tags some years, tags other years and both many years. South Carolina blurred the line the most with tags and stamps for seafood created with identical wording. Tags worked better on raw oysters and terrapin, stamps better on canned. Use which ever suits the situation.

A stamp collecting child might save a stamp off a feed tag, but probably not the tag. These survived as remainders or oddities thrown in drawers in garages and barns. As such, they can be much rarer and the chance for new discoveries much richer. Little cataloging has been done.