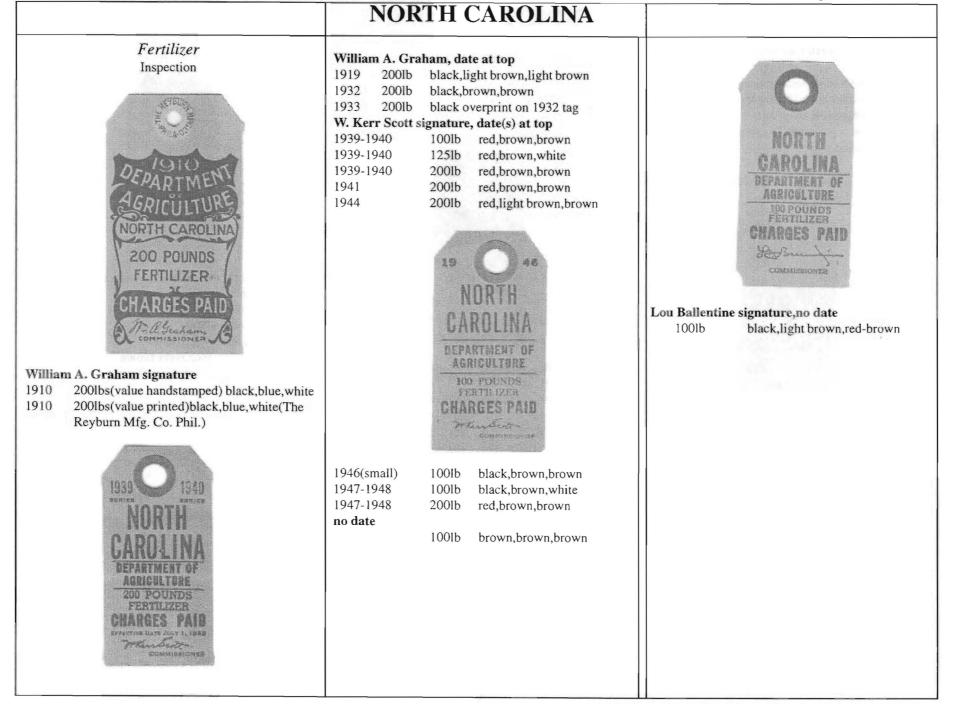

Clockwise from upper left: Alabama fertilizer, California feed, Arkansas cotton seed meal, Michigan apple card, North Carolina fertilizer, and a Kansas feed stuff tag.

Some states used tags exclusively for certain commodities. Kansas used feed tags exclusively. North Carolina feed stuff used stamps which could be put on the tags some years, tags other years and both many years. South Carolina blurred the line the most with tags and stamps for seafood created with identical wording. Tags worked better on raw oysters and terrapin, stamps better on canned. Use which ever suits the situation.