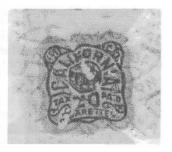

### Page 4/ 3rd Quarter 2002 E.J.'s Arkansas Cotton Seed Meal Tag by Scott Troutman and E.J. Guerrant

E.J. Guerrant loves to find unusual things. And so when he wrote a year ago and said he had found something different, well, that's what E.J. does. E.J. wrote:

"As usual I have no idea what this thing is, except it states it is an 'Arkansas tax stamp'. I could find no mention of it in Hubbard, nor the recent SRS index updating Riley's list, nor could I find anything in Riley's revenue listings. It is apparently a tax on cotton seed meal as opposed to feed, but thought it was unusual there is no mention of the item since it actually says it is a tax stamp versus some sort of an inspection label with a gummed stamp attached. Is it another screwy unknown item or is it a really common item I've never seen before? It is also intriguing to me that it appears to be a privately printed tax stamp, which makes me wonder how in the world Arkansas would control the revenue generated?"

The tag was for 100 pounds and had the signature of Ferguson, who is on the feed stamps of 1919-1923. That gave us some clue as to how old it was. The back of the tag had an anlysis from the Dixie Cotton Seed Oil Company of Little Rock, Arkansas. This turned out to be one of the harder items I have tried to research.

For cotton seed meal they set up four grades based strictly on the percentage of nitrogen.

High Grade - over 7%

Choice - over 6.60% to 7%

Prime - over 6% to 6.60%

Inferior - under 6%

The state then produced the tags for these four grades. E.J.'s is a Choice tag. The manufacturer or agent then bought the tags, paying 25 cents per ton of fertilizer to support the inspection program. The producers could then print on the other side their advertisement and the full analysis.