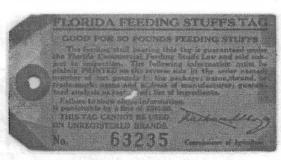

Clockwise from upper left: Alabama fertilizer, California feed, Arkansas cotton seed meal, Michigan apple card, North Carolina fertilizer, and a Kansas feed stuff tag.