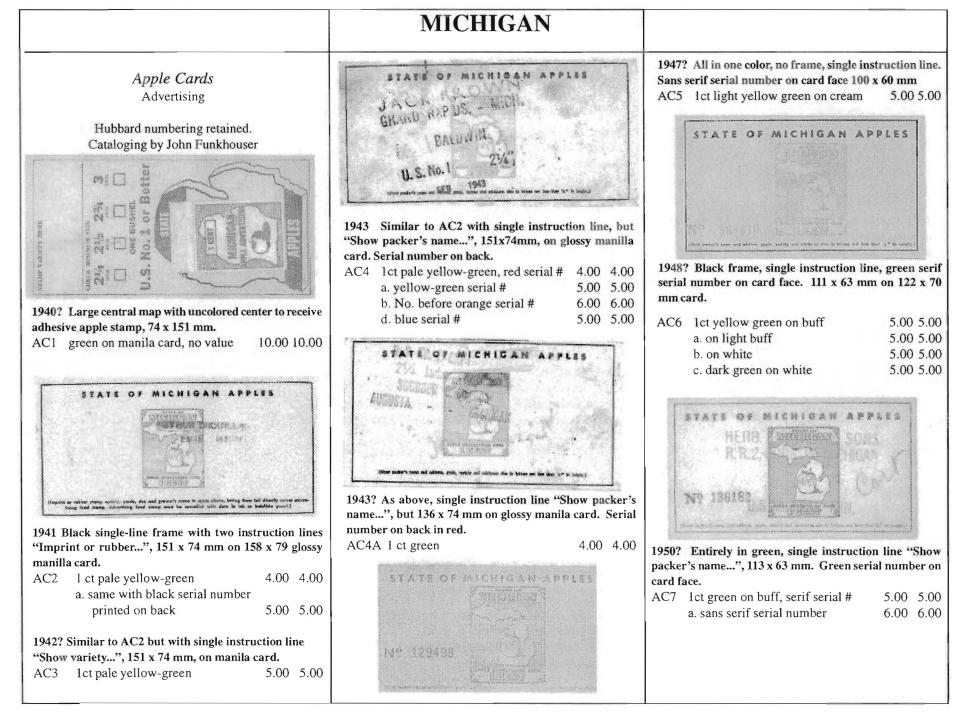

Apple cards, used in Michigan are a close relative. These went in crates of apples to show payment of an advertising fee.

In this issue we look at some that have surfaced and catalog some. Enjoy. Bibliography