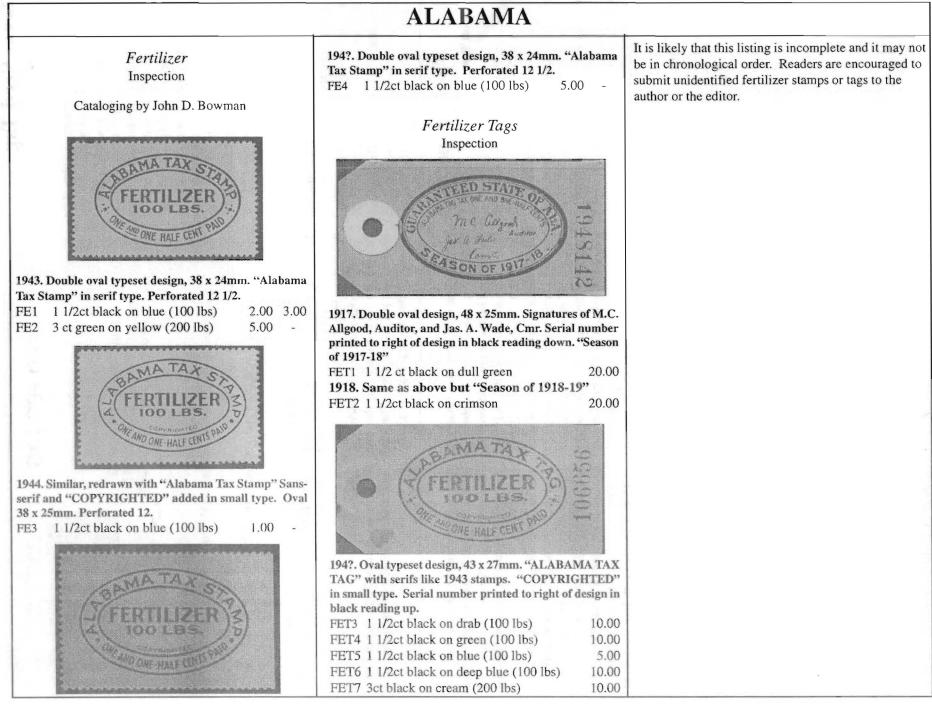

### Tax Tags

by Scott Troutman

This issue features a lot of tax tags, pieces of cardboard that were attached to various commodities to show tax payment. Are these stamps? Yes. We tend to think in terms of postage stamps as little pieces of paper, but in the fiscal world the definition is much broader.

While an adhesive type stamp can fulfill the definition, so can embossed paper (such as you find in the RM federal fiscal stamps) and so can tags.

States tended to use tags instead of adhesive stamps on commodities that were hard to apply and maintain an adhesive stamp on. Most commonly you see tags used on feed stuff, fertilizer, cotton seed meal, fruit trees, seeds and seedlings. A stamp will not tend to hold on a 150 pound bag of fertilizer, but a tag can be sewn onto the bag when the top of the bag is closed.

Some states used tags exclusively for certain commodities. Kansas used feed tags exclusively. North Carolina feed stuff used stamps which could be put on the tags some years, tags other years and both many years. South Carolina blurred the line the most with tags and stamps for seafood created with identical wording. Tags worked better on raw oysters and terrapin, stamps better on canned. Use which ever suits the situation.

A stamp collecting child might save a stamp off a feed tag, but probably not the tag. These survived as remainders or oddities thrown in drawers in garages and barns. As such, they can be much rarer and the chance for new discoveries much richer. Little cataloging has been done.