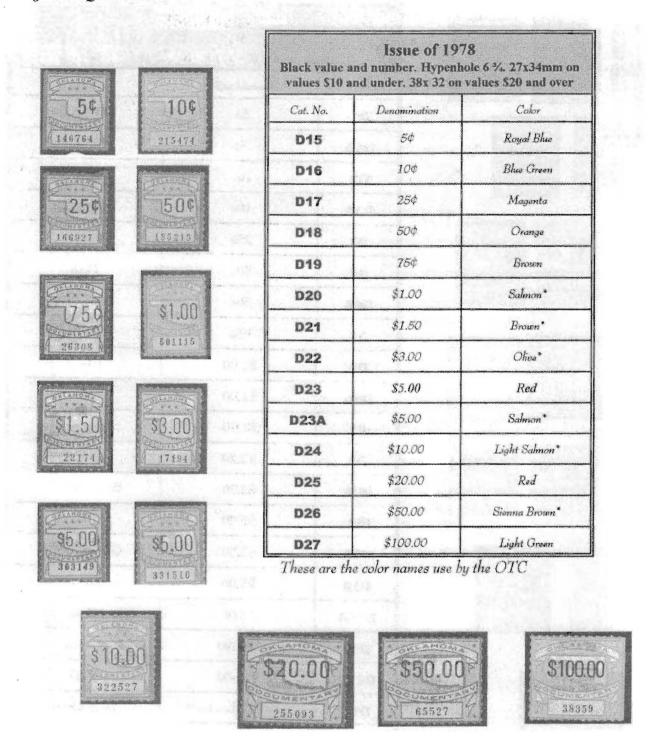

The Oklahoma Documentary stamps

were issued in two series. The first series was issued for the tax rate of \$1.10 per thousand which was instituted on January 1, 1968. The second series was issued for the tax rate of \$1.75 per thousand and instituted on July 28, 1978.

According to sources I personally interviewed in the Oklahoma Tax Commission, they remember three or four printings of these stamps. Procurement records have not been discovered at the tax commission or the printing company who printed the stamps. These recollections do coincide with the physical evidence. The first series, characterized by thick numerals, had three probable printings. We can determine this by the serial numbers and color changes in the \$2.20 and \$3.30 stamps.

There were two fonts used in the first series from the beginning. These fonts were consistent for each denomination. One font was for all denominations 55ct and. The second font was used on all denominations from \$1 to \$10. The \$20 is known with both fonts.

The second series, with new denominations and characterized by very thin numerals, most probably had only one printing.

Hubbard's previous cataloging is incorrect. I propose a new number system for Oklahoma documentary stamps as in the accompanying chart (Figure 3 and 4). Numbers followed by an "A" would indicate stamps printed in the series in a second color. This numbering system also allows for future discoveries of second series stamps which, I suspect, may exist.

Figure 3. Oklahoma first series of documentaries and suggested cataloging.

Figure 4. Oklahoma second series of documentaries and cataloging.

Figure 5 is the booklet issued to County Court Clerks for the first series of Oklahoma documentary stamps containing 400 stamps of \$.25 denominations. The booklet measures 5 1/16 inches by 10 1/2 inches. The pages are comprised of 5 stamps in each of eight rows. Ten pages were included in each booklet of 400 stamps. Not all denominations were issued in booklets of 400. The stamps to the right of the booklet comprise the largest known multipe of Oklahoma documentary stamps. They were the final stamps to come from the adjacent booklet. Notice that the numbering was consecutive starting from the bottom row and working upward to the final stamp in the booklet. The assummed reason for this unusual numbering was to facilitage the accounting of the stamps. At all times, it would be easy to calculate how many stamps were left in the booklet.