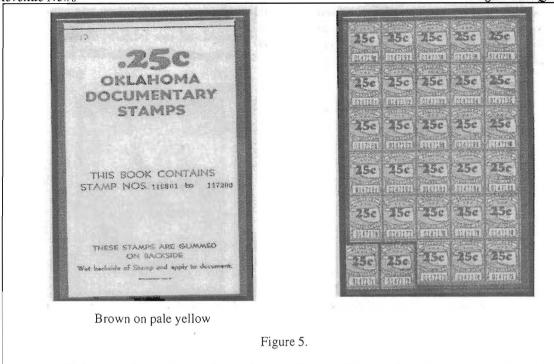

Figure 3. Oklahoma first series of documentaries and suggested cataloging.

Figure 4. Oklahoma second series of documentaries and cataloging.

Figure 5 is the booklet issued to County Court Clerks for the first series of Oklahoma documentary stamps containing 400 stamps of \$.25 denominations. The booklet measures 5 1/16 inches by 10 1/2 inches. The pages are comprised of 5 stamps in each of eight rows. Ten pages were included in each booklet of 400 stamps. Not all denominations were issued in booklets of 400. The stamps to the right of the booklet comprise the largest known multipe of Oklahoma documentary stamps. They were the final stamps to come from the adjacent booklet. Notice that the numbering was consecutive starting from the bottom row and working upward to the final stamp in the booklet. The assummed reason for this unusual numbering was to facilitage the accounting of the stamps. At all times, it would be easy to calculate how many stamps were left in the booklet.

Below are additional booklets for higher denomination stamps which are also from the first series.

This belief is based on the serial numbers of the stamps on the covers of the booklets.)

Brown on pale yellow