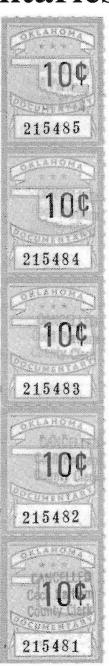

# **Oklahoma Documentaries**

At top \$5 green, 50ct pink and \$2.20 gray on one document.

Below 1978 pair of \$20.00 reds.

Right strip of five 1978 10ct blue-greens.

**Auction 31** 

Page 2/ 1st Quarter 2005 State Revenue News