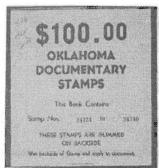

Below are additional booklets for higher denomination stamps which are also from the first series.

This belief is based on the serial numbers of the stamps on the covers of the booklets.)

Brown on pale yellow

Black on pink

The booklets below are from those delivered to the Oklahoma County clerk which contained the documentary stamps. The booklets are cardboard. The \$20 and \$100 booklets measure 6 inches wide by 6 3/4 inches long. The \$50 denomination is 6 inches wide by 7 3/4 inches long. The stamps within were in sheets of 20 with 4 wide in 5 rows.