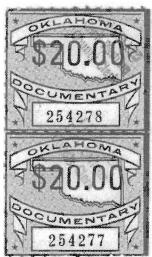

# **Oklahoma Documentaries**

At top \$5 green, 50ct pink and \$2.20 gray on one document.

Below 1978 pair of \$20.00 reds.

Right strip of five 1978 10ct blue-greens.

**Auction 31** 

Page 2/ 1st Quarter 2005 State Revenue News