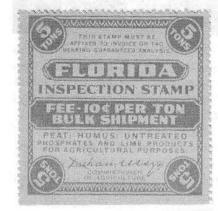

trol, by direction



Poor example of the type of liquor decals that were counterfeited.

of the Governor, cooperated with the department in the investigation, taking over the final phase entirely, and rendering most value and efficient service. Prosecution is pending, and in the hands of the Attorney-General's Department.

A major problem during the year has been liquor running from states east of Missouri to dry states west. This whiskey bears the United States stamp, and claims the protection due interstate shipments. The problem continues unsolved for the present, but changes in the preen State Liquor Laws, permitting rigid supervision of all liquor transportation, will probably bring some relief."

A short note in *Weekly Philatelic Gossip* (1944 Vol. 38. p. 260) from Elbert Hubbard



PH3. Period after purposes is just to the right of the T in products.





PH5 - Period is midway between T and S of PRODUCTS.



notes that the "Missouri liquor counterfeits may be distinguished by strong and well defined shading lines at the back of the left bear. These decal stamps are so brittle and fragile that it is doubtful they can be found in used condition. The genuine stamps are much less fragile. Stamps counterfeited were 5c Becker-Winn and 10c & 16c Fitzgerald-Winn".

Missouri had collected some \$22,878,755.30 in liquor taxes in 1938. It is probable that the 1938-39 tax stamps (L68-80) came out in a radically different shape as a result of the counterfeiting.

## Free For All

This free for all is a big one from Ken Pruess and is a set of 28 MHN feeds from Louisiana (about