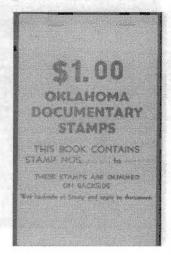

Black on olive green

Black on pale yellow

Black on olive green

Page 8/1st Quarter 2005 State Revenue News

The 1978 series of booklets were issued in different layouts. The \$1.00 booklet measures 4 5/16 by 7 5/8 inches. It contained 400 stamps in sheets 4 wide by 5 long. There were 20 sheets to the \$1 booklet. The \$20 booklet was less formal with the contents indicated in handwriting in pen and pencil. Here the booklet contained 100 of the \$20 stamps alsof 4 wide by 5 long. The \$20 booklet measures 6 inches wide by 7 3/8 inches long.

Black on pink

Pink with hand written notations

The county clerks were issued Oklahoma tax Commission charts from which to correctly and easily figure the tax. They were on a light cardboard stock. From examples on the chart, it is easy to see how the clerks used the stamps in various combinations to satisfy the tax due. That is why there are very low amounts like five and ten cent stamps. obviously when the tax rate changed from \$1.10 per \$1000 to \$1.75 per \$1000, there was no longer the need for the 55 cent, \$1.10, \$2.20 and \$3.30 denominations.