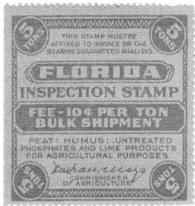

ounterfeited.

of the Governor, cooperated with the department in the investigation, taking over the final phase entirely, and rendering most value and efficient service. Prosecution is pending, and in the hands of the Attorney-General's Department.

A major problem during the year has been liquor running from states east of Missouri to dry states west. This whiskey bears the United States stamp, and claims the protection due interstate shipments. The problem continues unsolved for the present, but changes in the preen State Liquor Laws, permitting rigid supervision of all liquor transportation, will probably bring some relief."

A short note in *Weekly Philatelic Gossip* (1944 Vol. 38. p. 260) from Elbert Hubbard



PH3. Period after purposes is just to the right of the T in products.





PH5 - Period is midway between T and S of PRODUCTS.



notes that the "Missouri liquor counterfeits may be distinguished by strong and well defined shading lines at the back of the left bear. These decal stamps are so brittle and fragile that it is doubtful they can be found in used condition. The genuine stamps are much less fragile. Stamps counterfeited were 5c Becker-Winn and 10c & 16c Fitzgerald-Winn".

Missouri had collected some \$22,878,755.30 in liquor taxes in 1938. It is probable that the 1938-39 tax stamps (L68-80) came out in a radically different shape as a result of the counterfeiting.

## Free For All

This free for all is a big one from Ken Pruess and is a set of 28 MHN feeds from Louisiana (about 1941-1947). I don't know if they are all alike or some are different, I jus