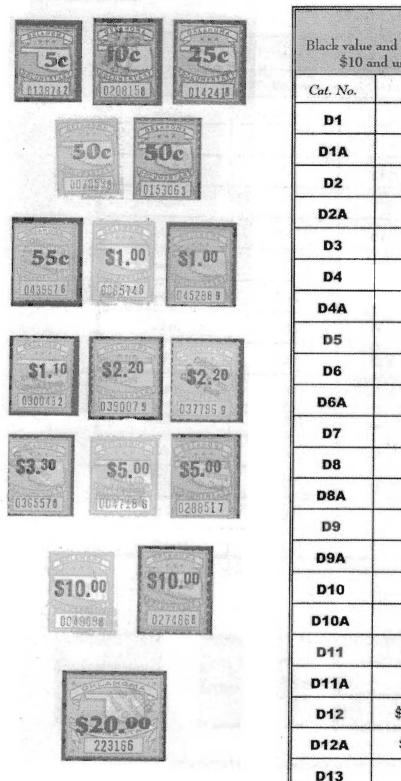

According to sources I personally interviewed in the Oklahoma Tax Commission, they remember three or four printings of these stamps. Procurement records have not been discovered at the tax commission or the printing company who printed the stamps. These recollections do coincide with the physical evidence. The first series, characterized by thick numerals, had three probable printings. We can determine this by the serial numbers and color changes in the \$2.20 and \$3.30 stamps.

There were two fonts used in the first series from the beginning. These fonts were consistent for each denomination. One font was for all denominations 55ct and. The second font was used on all denominations from \$1 to \$10. The \$20 is known with both fonts.

The second series, with new denominations and characterized by very thin numerals, most probably had only one printing.

Hubbard's previous cataloging is incorrect. I propose a new number system for Oklahoma documentary stamps as in the accompanying chart (Figure 3 and 4). Numbers followed by an "A" would indicate stamps printed in the series in a second color. This numbering system also allows for future discoveries of second series stamps which, I suspect, may exist.

Figure 2. Monthly (OTC 963-D) report of documentary stamp sales for McClain County from January, 1968.

|             | and number. Hypenhole 6<br>nd under, 38x32 mm on va |                 |
|-------------|-----------------------------------------------------|-----------------|
| Cat. No.    | Denomination                                        | Color           |
| D1          | 5è                                                  | Pink            |
| D1A         | 5è                                                  | Brown           |
| D2          | 10¢                                                 | Pink            |
| D2A         | 10ф                                                 | Brown           |
| D3          | 25¢                                                 | Brown           |
| D4          | 50¢                                                 | Pink            |
| D4A         | 50∉                                                 | Brown           |
| D5          | 55è                                                 | Baby Blue       |
| D6          | \$1.00                                              | Green           |
| D6A         | \$1.00                                              | Pink            |
| D7          | <b>\$</b> 1.10                                      | Bahy Blue       |
| D8          | \$2.20                                              | Blue            |
| D8A         | <b>\$2.20</b>                                       | Grey (1974?)    |
| D9          | \$3.30                                              | Blue            |
| D9A         | \$3.30                                              | Grey (1974?)    |
| <b>D</b> 10 | \$5.00                                              | Green           |
| D10A        | \$5.00                                              | Pink            |
| D11         | <b>\$10.00</b>                                      | Green           |
| D11A        | \$10.00                                             | Pink            |
| D12         | \$20.00 (slim font)                                 | Dark Green      |
| D12A        | \$20.00 (fat font)                                  | Dark Green      |
| D13         | \$50.00                                             | Brown           |
| D14         | \$100.00                                            | ? Light Green ? |

Figure 3. Oklahoma first series of documentaries and suggested cataloging.

Figure 4. Oklahoma second series of documentaries and cataloging.

Figure 5 is the booklet issued to County Court Clerks for the first series of Oklahoma documentary stamps containing 400 stamps of \$.25 denominations. The booklet measures 5 1/16 inches by 10 1/2 inches. The pages are comprised of 5 stamps in each of eight rows. Ten pages were included in each booklet of 400 stamps. Not all denominations were issued in booklets of 400. The stamps to the right of the booklet comprise the largest known multipe of Oklahoma documentary stamps. They were the final stamps to come from the adjacent booklet. Notice that the numbering was consecutive starting from the bottom row and working upward to the final stamp in the booklet. The assummed reason for this unusual numbering was to facilitage the accounting of the stamps. At all times, it would be easy to calculate how many stamps were left in the booklet.