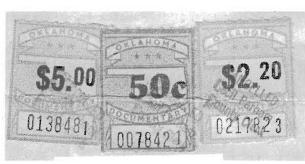

# **Oklahoma Documentaries**

At top \$5 green, 50ct pink and \$2.20 gray on one document.

Below 1978 pair of \$20.00 reds.

Right strip of five 1978 10ct blue-greens.

**Auction 31** 

Page 2/ 1st Quarter 2005 State Revenue News