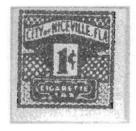

Collectors showed the least interest in, in order, Kentucky, Tennessee, Wisconsin, Oklahoma, Iowa, Texas, Mississippi, Rhode Island, Virginia, Kansas and Minnesota. The top price was brought by Lot 20064, one of three recorded Alaska 25 gallon Wine stamps with a manuscript W in the serial panel, which realized \$488.75 (all prices realized include the buyers premium). This was followed by the

# Editor's Notes

Hurricane Katrina is about to hit Louisiana as I write this, so Louisiana revenues may be about to become a lot more scarce.

Auction 33 has a large lot of Ohio beer and wine specimens, something you may not see again in a long time, so bid accordingly. Also a lot of scarce Virginia, Florida citrus, and Georgia beers many from municipalities. All kinds of goodies.