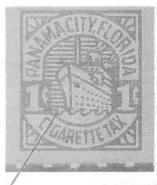

# Florida Cigarette Decal

by Scott Troutman

Shown is a fairly recent cigarette stamp that is black on orangish yellow for 20 cigarettes. It has a black serial number which appears to have been put on later with some kind of stamping device (not ink jet). It is a decal with a wavy border on a very thin surface colored paper. The back shows the paper to be surface coated, as it is white on the back with a gray safety with a arc shaped panel including the wording "FLORIDA/TAX PAID/20/CIGARETTES". This safety is only visable on the back of the stamp and is reversed when read from the back. The stamp is 12x20mm and is crenalated on the top and bottom.

Front and back of Florida Cigarette decal.