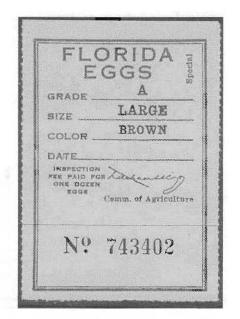

The large case stamps used from 1938-57 and in particular the E19 4ct and E19A 4ct varieties, the E19 has "Florida Eggs" in a so called "Gothic" type face. This font leans to the right slightly and is partly hollow. The stamp color was omitted from the catalog and it is orange.

Two new values showing an increase in the egg stamp rates are indicated (a 3ct and 6ct below) and many new varieties. These all have a common set of characteristics. Around the title ("Florida Eggs") for example) is an inner frame consisting of a zigzagged lines. Also over the Union label is added in black wording "ROSE COMPANY, PRINTING TALLAHASSEE, FLORIDA" and a "3" follows the union label. One of these examples is used and seems to have a date of 4-4-61. The E18A and E19D varieties both have "FLORIDA/EGG/ COMMISSION/TAX/PAID" in black on the state seal at the bottom. This may mean there are yet more varieties we have overlooked (see companion article). Nathan Mayo is the Commissioner of Agricultue. These stamps are:

Florida Eggs

E18A 3ct 15 doz orange, "Florida Eggs" 10mm high

E19C 4ct 30 doz rose "Florida Eggs" 12mm high

Unclassified Eggs

E27A 4ct 30 doz lilac

Shipped Eggs

E27B 4ct 30 doz blue, "Shipped/ \_\_\_\_EGGS" 8mm high