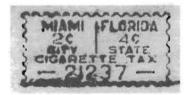

Collectors showed the least interest in, in order, Kentucky, Tennessee, Wisconsin, Oklahoma, Iowa, Texas, Mississippi, Rhode Island, Virginia, Kansas and Minnesota. The top price was brought by Lot 20064, one of three recorded Alaska 25 gallon Wine stamps with a manuscript W in the serial panel, which realized \$488.75 (all prices realized include the buyers premium). This was followed by the

# Editor's Notes

Hurricane Katrina is about to hit Louisiana as I write this, so Louisiana revenues may be about to become a lot more scarce.

Auction 33 has a large lot of Ohio beer and wine specimens, something you may not see again in a long time, so bid accordingly. Also a lot of scarce Virginia, Florida citrus, and Georgia beers many from municipalities. All kinds of goodies.