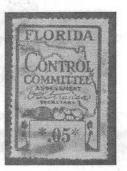

# Unreported Florida Citrus Stamps

by Scott Troutman and M.E. Matesen

An unreported series of Florida citrus stamps has surfaced which may be earlier than any currently listed. Examples of these are shown below.

Four values have been seen. The design is in black with the center of the stamp colored.

1ct brown M,U
5ct pale green M,U
25ct pale yellow M
\$3.00 lilac U

The stamps are 22x33mm., perforated 13. Two of the used stamps, the 1cent and 5 cent have red "VOID" handstamps. The five cent is shown above. The colored ink may be fugitive as on the one cent and five cent used stamps the color is visably washed out.

The signature is O.L. Strauss and the stamps are worded "Control Committee". The Strauss family is heavily associated with Florida citrus but we have been unable to find anything on O.L. Strauss or the Control Committee. In fairly recent years there was a Control Committee operating to control the spread of citrus canker, a disease deadly to citrus trees. It is our sense that these are from an earlier period in time, though the goal of controlling citrus canker may have been the same.