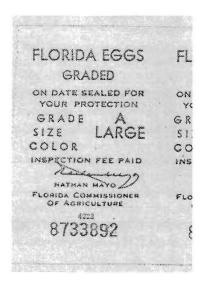

# Florida Eggs - New Finds

#### by Scott Troutman, M.E. Matesen and Kent Gray

In the third quarter 1999 issue of the State Revenue News, an updated listing of Florida egg stamps was made. A considerable number of additional stamps then came to light in the 4th quarter 1999 issue as a result. Since then, new varieties have continued to emerge. This is an attempt to describe them.

The large case stamps used from 1938-57 and in particular the E19 4ct and E19A 4ct varieties, the E19 has "Florida Eggs" in a so called "Gothic" type face. This font leans to the right slightly and is partly hollow. The stamp color was omitted from the catalog and it is orange.

Two new values showing an increase in the egg stamp rates are indicated (a 3ct and 6ct below) and many new varieties. These all have a common set of characteristics. Around the title ("Florida Eggs") for example) is an inner frame consisting of a zigzagged lines. Also over the Union label is added in black wording "ROSE COMPANY, PRINTING TALLAHASSEE, FLORIDA" and a "3" follows the union label. One of these examples is used and seems to have a date of 4-4-61. The E18A and E19D varieties both have "FLORIDA/EGG/ COMMISSION/TAX/PAID" in black on the state seal at the bottom. This may mean there are yet more varieties we have overlooked (see companion article). Nathan Mayo is the Commissioner of Agricultue. These stamps are: