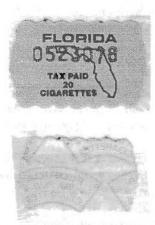

# Florida Cigarette Decal

by Scott Troutman

Shown is a fairly recent cigarette stamp that is black on orangish yellow for 20 cigarettes. It has a black serial number which appears to have been put on later with some kind of stamping device (not ink jet). It is a decal with a wavy border on a very thin surface colored paper. The back shows the paper to be surface coated, as it is white on the back with a gray safety with a arc shaped panel including the wording "FLORIDA/TAX PAID/20/CIGARETTES". This safety is only visable on the back of the stamp and is reversed when read from the back. The stamp is 12x20mm and is crenalated on the top and bottom.

Front and back of Florida Cigarette decal.