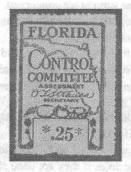

# Unreported Florida Citrus Stamps

by Scott Troutman and M.E. Matesen

An unreported series of Florida citrus stamps has surfaced which may be earlier than any currently listed. Examples of these are shown below.

Four values have been seen. The design is in black with the center of the stamp colored.

1ct brown M,U
5ct pale green M,U
25ct pale yellow M
\$3.00 lilac U

The stamps are 22x33mm., perforated 13. Two of the used stamps, the 1cent and 5 cent have red "VOID" handstamps. The five cent is shown above. The colored ink may be fugitive as on the one cent and five cent used stamps the color is visably washed out.

The signature is O.L. Strauss and the stamps are worded "Control Committee". The Strauss family is heavily associated with Florida citrus but we have been unable to find anything on O.L. Strauss or the Control Committee. In fairly recent years there was a Control Committee operating to control the spread of citrus canker, a disease deadly to citrus trees. It is our sense that these are from an earlier period in time, though the goal of controlling citrus canker may have been the same.