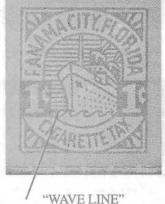

# Florida Cigarette Decal

by Scott Troutman

Shown is a fairly recent cigarette stamp that is black on orangish yellow for 20 cigarettes. It has a black serial number which appears to have been put on later with some kind of stamping device (not ink jet). It is a decal with a wavy border on a very thin surface colored paper. The back shows the paper to be surface coated, as it is white on the back with a gray safety with a arc shaped panel including the wording "FLORIDA/TAX PAID/20/CIGARETTES". This safety is only visable on the back of the stamp and is reversed when read from the back. The stamp is 12x20mm and is crenalated on the top and bottom.