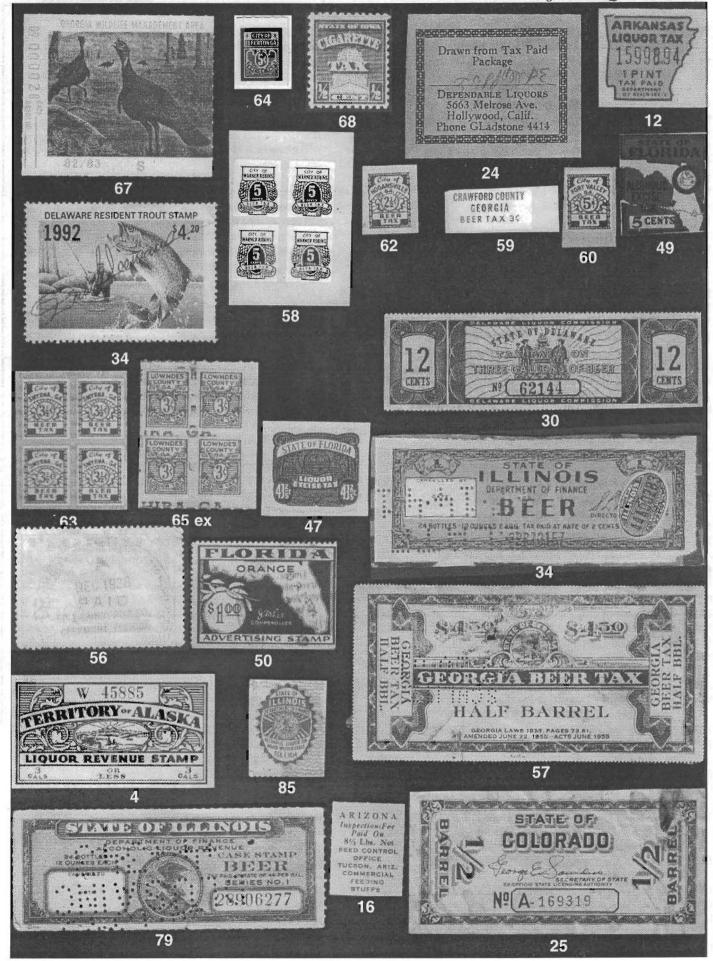

# Carolina

by Scott Troutman

Some lots I purchased off E-bay have yielded some unreported South Carolina stamps. To begin, in the 1952? business license stamps a 4 cent green value has been found. Hubbard had speculated this stamp existed.

BL129B 4ct green, buff card with red saftey, black roulette 9 1/2 vertically

In the Hubbard Catalog volume II it shows a 24 cent business license stamp labeled "Late", which is the same format as a 1972? soft drink stamp. These are on buff cards with no safety, black rouletted 9 1/2 vertically. The design is in black. These should be listed as:

BL181 5ct pale orange Bl182 6ct pale yellow

BL183 24ct

Two new series of beer and wine and soft drink stamps have been uncovered. Both are oval shaped water decals with the values in a black panel at the bottom. On these stamps the design is black on a colored paper. The stamps are about 11x16mm. All have black roulettes 6 1/2 vertically. The safety is the same regardless of card color and is a two line repeating "STATE OF SOUTH CAROLINA/TAX COMMISSION". Ido not know how many are on a pane.

For the business license stamps these are: BW52 1ct yellow, white safety card

BW53 2ct blue-green, buff safety card
BW54 6ct deep red, gray safety card
BW55 8ct orange, buff safety card
BW56 12ct lilac, gray safety card
BW57 16ct deep red, buff safety card

The same design was also used for soft drinks with the wording on the right hand side changed from "BEER & WINE TAX" to "SOFT DRINKS TAX". These are:

SD70 1ct pale orange, buff safety card

SD71 2ct yellow, gray safety card, clear roulette

SD72 3ct deep purple, buff safety card.

Yet another new series of business license stamps has been found. These appear to be somewhat like the 1948 stamps, but the "South Carolina" is in a straight across banner instead of a curved one. These are 14x10mm, with the design in black on a colored paper. The safety on these is verical reading up, again the two line repeating "STATE OF SOUTH CAROLINA/TAX COMMISSION". All are roulette 6. The values found on these are:

BL190 1ct green, buff safety card, black roulette

BL191 2ct lilac, buff safety card, black roulette

BL192 3ct red-orange, buff safety card, black roulette

BL193 5ct blue, black safety card, black roulette

BL194 8ct pink, gray safety card, clear roulette

BL195 10ct brown, gray safety card, clear roulette