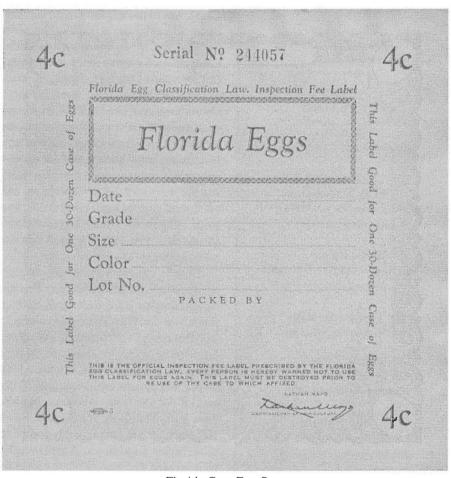

# Florida Eggs - New Finds

#### by Scott Troutman, M.E. Matesen and Kent Gray

In the third quarter 1999 issue of the State Revenue News, an updated listing of Florida egg stamps was made. A considerable number of additional stamps then came to light in the 4th quarter 1999 issue as a result. Since then, new varieties have continued to emerge. This is an attempt to describe them.

The large case stamps used from 1938-57 and in particular the E19 4ct and E19A 4ct varieties, the E19 has "Florida Eggs" in a so called "Gothic" type face. This font leans to the right slightly and is partly hollow. The stamp color was omitted from the catalog and it is orange.

Two new values showing an increase in the egg stamp rates are indicated (a 3ct and 6ct below) and many new varieties. These all have a common set of characteristics. Around the title ("Florida Eggs") for example) is an inner frame consisting of a zigzagged lines. Also over the Union label is added in black wording "ROSE COMPANY, PRINTING TALLAHASSEE, FLORIDA" and a "3" follows the union label. One of these examples is used and seems to have a date of 4-4-61. The E18A and E19D varieties both have "FLORIDA/EGG/ COMMISSION/TAX/PAID" in black on the state seal at the bottom. This may mean there are yet more varieties we have overlooked (see companion article). Nathan Mayo is the Commissioner of Agricultue. These stamps are: