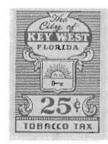

Collectors showed the least interest in, in order, Kentucky, Tennessee, Wisconsin, Oklahoma, Iowa, Texas, Mississippi, Rhode Island, Virginia, Kansas and Minnesota. The top price was brought by Lot 20064, one of three recorded Alaska 25 gallon Wine stamps with a manuscript W in the serial panel, which realized \$488.75 (all prices realized include the buyers premium). This was followed by the