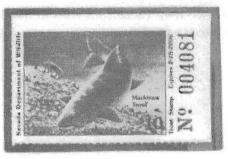

#### Nevada

Nevada is again issuing five stamps for the 2005 season. Their duck stamp is priced at \$10.00 and both a collector and hunter type stamp is available. Collector type stamps are available from Sept. 1st through August 31st of the following year, but hunter type stamps can only be purchased from Sept. 1 through the end of February of the following year. Trout stamps also are available in a collector and

angler type issue from March 1st through the end of February the following year. These stamps to are priced at \$10.00 each. Also issued on March 1st each year and available through the end of February of the following year are a \$10.00 upland game stamp, a \$10 second rod stamp, and a \$3 Nevada special use stamp for fishing the boundary waters of the Colorado River. Only cashier's checks or money orders are accepted as payment. In order to purchase the hunter type duck stamp or trout stamp, a pane of 4 stamps must be purchased. Send orders to:

Arizona Kaibab Habitat hunting stamp

California Upland Game Bird

Nevada Trout 2005-2006

Nevada Second Rod Stamp

Wyoming 2005 Wildlife Management