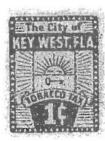

Collectors showed the least interest in, in order, Kentucky, Tennessee, Wisconsin, Oklahoma, Iowa, Texas, Mississippi, Rhode Island, Virginia, Kansas and Minnesota. The top price was brought by Lot 20064, one of three recorded Alaska 25 gallon Wine stamps with a manuscript W in the serial panel, which realized \$488.75 (all prices realized include the buyers premium). This was followed by the