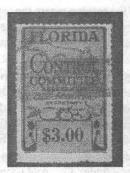

# Unreported Florida Citrus Stamps

by Scott Troutman and M.E. Matesen

An unreported series of Florida citrus stamps has surfaced which may be earlier than any currently listed. Examples of these are shown below.

Four values have been seen. The design is in black with the center of the stamp colored.

1ct brown M,U
5ct pale green M,U
25ct pale yellow M
\$3.00 lilac U

The stamps are 22x33mm., perforated 13. Two of the used stamps, the 1cent and 5 cent have red "VOID" handstamps. The five cent is shown above. The colored ink may be fugitive as on the one cent and five cent used stamps the color is visably washed out.

The signature is O.L. Strauss and the stamps are worded "Control Committee". The Strauss family is heavily associated with Florida citrus but we have been unable to find anything on O.L. Strauss or the Control Committee. In fairly recent years there was a Control Committee operating to control the spread of citrus canker, a disease deadly to citrus trees. It is our sense that these are from an earlier period in time, though the goal of controlling citrus canker may have been the same.