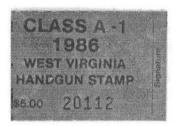

Rounding out the top ten at \$230 were Idaho Lot 21851 a rare \$25 Malt Syrup and Malt Extract stamp; Kansas Lot 22464, an unlisted 1941 tax paid Beer label, and Utah Lot 27495, a Dutch Lunch Extra Pale private die Beer label that is one of two recorded examples. The top 15 prices realized included three from Alaska, two from Hawaii and Kansas and one each from eight different states. Nutmeg plans to issue a State Documentary Stamp Catalog later this year. It is expected that SRS members will again receive a free copy of the catalog.