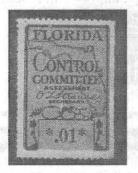

# Unreported Florida Citrus Stamps

by Scott Troutman and M.E. Matesen

An unreported series of Florida citrus stamps has surfaced which may be earlier than any currently listed. Examples of these are shown below.

Four values have been seen. The design is in black with the center of the stamp colored.

1ct brown M,U
5ct pale green M,U
25ct pale yellow M
\$3.00 lilac U

The stamps are 22x33mm., perforated 13. Two of the used stamps, the 1cent and 5 cent have red "VOID" handstamps. The five cent is shown above. The colored ink may be fugitive as on the one cent and five cent used stamps the color is visably washed out.

The signature is O.L. Strauss and the stamps are worded "Control Committee". The Strauss family is heavily associated with Florida citrus but we have been unable to find anything on O.L. Strauss or the Control Committee. In fairly recent years there was a Control Committee operating to control the spread of citrus canker, a disease deadly to citrus trees. It is our sense that these are from an earlier period in time, though the goal of controlling citrus canker may have been the same.