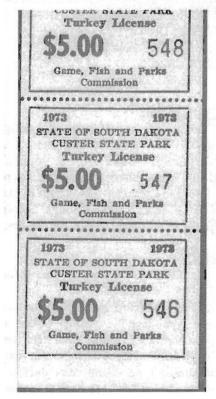

# South Dakota Turkey Find

by Jan Wooton

This discovery is a pane of five of the 1973 South Dakota stamp issued for hunting turkey in Custer State Park. Custer State Park is a scenic 71,000 acre park located in the Black Hills of South Dakota. Stamps have been issued for hunting antelope, coyote, elk, big horn sheep, deer and turkey in the park.

What makes this particular pane of stamps of interest is that in the past it was only found used for the 1974 season with the "73" change to a "74", either printed or manually. The stamps are back on yellow with a red serial number. They are not listed in "The Streamside Catalogue of Fish and Game Stamps" as no unaltered stamps were known at the time of publication. The stamp normally thought to be in use for the 1973 season is the 1971 stamp stamp with the "71" changed to "73" - confusing to say the least.

Notable too is that the fourth stamp from the top has a different style and size serial number from the other four stamps in the pane. The bottom three stamps of the five stamp pane are shown.

Middle stamp has different size and shape serial number.