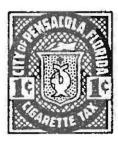

Collectors showed the least interest in, in order, Kentucky, Tennessee, Wisconsin, Oklahoma, Iowa, Texas, Mississippi, Rhode Island, Virginia, Kansas and Minnesota. The top price was brought by Lot 20064, one of three recorded Alaska 25 gallon Wine stamps with a manuscript W in the serial panel, which realized \$488.75 (all prices realized include the buyers premium). This was followed by the

# Florida Case Egg Stamps Attempting to Untangle a Mess

by Scott Troutman

The large Florida egg case stamps are poorly cataloged. Elbert Hubbard took a stab at it in Volume 1 of his catalog, and I took another try in the 2nd quarter issue 1999 of the SRN.

The problem is these stamps are huge (161x161mm) and fairly rare. That makes them difficult to find and illustrate. We know from Charles Hermann's notes there was a lot more variation and issues than has been described to date, and every one who has tried to describe what they were seeing has used different terminology. What I am trying to do here is to give examples of the differences and what is known, give what I think is a better listing and let people feed us more information. An example of the stamps under discussion is on the cover.