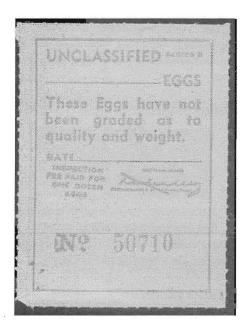

Shell Protected Eggs

E48B 1 doz green, no series

Next, E50 the violet UNCLASSIFIED stamp has now been seen with both SERIES A and SERIES B at the upper right. Specimen's examined are not on a cream paper but rather are on a coarse brown paper.

"Unclassified"

E50 1 doz violet on coarse brownish paper (A,B) Series reading horizontally

An exciting find is a whole new series

of stamps. These are like the 1946 single line series, signed by Nathan Mayo with both the small printed name and his signature, but at the top of the stamp they have the additional wording "SHELL PROTECTED" with the word "SERIES" horizontally and a letter at the upper left. These are rouletted 6-1/2 and are again 50x68m. Three stamps in this series have been seen. The first is a 1 dozen red series A for FLORIDA EGGS. The second is a 1 dozen COLD STORAGE in a blue-green color, Series A but on the rough brownish paper. The third is a 1 dozen SHIPPED in blue, SERIES D on the rough brownish paper. All of these have the serial number in the color of the stamp. I have numbered these E50A, E50B, and E50C for now respectively.