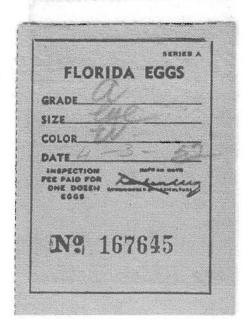

E29a 1 doz red, "Special" reading up, blue serial number

Next, a new version of E45, a red Florida eggs stamp with single line border and Nathan Mayo's name both in small print and signature has surfaced. This stamp has "SERIES A" at the top horizontally and is oddly rouletted 6-1/2x9-1/2. For now I

have called it E45e. The example we have was used in 1952 on a dozen grade A Medium white eggs.

E45e 1 doz red, Series A horiz. red serial #,roul 6-1/2x9-1/2

In the 1946 single frame line rouletted 6-1/2 series several new varieties have appeared. We should note that the serial numbers on this series all appear to be in the color of the stamp. This was not noted before. If people find this is not true the editor would like to know that.

E56a red A Large, red serial, "4223" over serial number

Also a new variety of the E57 type Unclassified Eggs. This stamp has a "Series A" horizontally at top under Unclassified Eggs. These are coil stamps rouletted vertically 6-1/2.

E57A faint purple on white, "No" before serial number

Everyone keep your eyes open for new varieties. It is amazing how many unreported 75-50 year old Florida eggs stamps continue to surface.