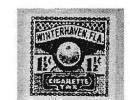

Collectors showed the least interest in, in order, Kentucky, Tennessee, Wisconsin, Oklahoma, Iowa, Texas, Mississippi, Rhode Island, Virginia, Kansas and Minnesota. The top price was brought by Lot 20064, one of three recorded Alaska 25 gallon Wine stamps with a manuscript W in the serial panel, which realized \$488.75 (all prices realized include the buyers premium). This was followed by the

# Editor's Notes

Hurricane Katrina is about to hit Louisiana as I write this, so Louisiana revenues may be about to become a lot more scarce.

Auction 33 has a large lot of Ohio beer and wine specimens, something you may not see again in a long time, so bid accordingly. Also a lot of scarce Virginia, Florida citrus, and Georgia beers many from municipalities. All kinds of goodies.