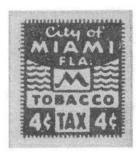

Collectors showed the least interest in, in order, Kentucky, Tennessee, Wisconsin, Oklahoma, Iowa, Texas, Mississippi, Rhode Island, Virginia, Kansas and Minnesota. The top price was brought by Lot 20064, one of three recorded Alaska 25 gallon Wine stamps with a manuscript W in the serial panel, which realized \$488.75 (all prices realized include the buyers premium). This was followed by the

# Editor's Notes

Hurricane Katrina is about to hit Louisiana as I write this, so Louisiana revenues may be about to become a lot more scarce.

Auction 33 has a large lot of Ohio beer and wine specimens, something you may not see again in a long time, so bid accordingly. Also a lot of scarce Virginia, Florida citrus, and Georgia beers many from municipalities. All kinds of goodies.