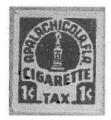

# Florida Cigarette Decal

by Scott Troutman

Shown is a fairly recent cigarette stamp that is black on orangish yellow for 20 cigarettes. It has a black serial number which appears to have been put on later with some kind of stamping device (not ink jet). It is a decal with a wavy border on a very thin surface colored paper. The back shows the paper to be surface coated, as it is white on the back with a gray safety with a arc shaped panel including the wording "FLORIDA/TAX PAID/20/CIGARETTES". This safety is only visable on the back of the stamp and is reversed when read from the back. The stamp is 12x20mm and is crenalated on the top and bottom.

Front and back of Florida Cigarette decal.