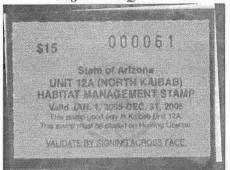

#### Arizona

A new stamp issue has been discovered from Arizona for hunting in the North Kaibab Habitat Management area, Unit 12A. The Arizona Department of Fish and Game advises that this series began in 2003 with issuance of a \$5.00 stamp. The fee was increased in 2004 to \$15.00. The 2005 stamps, as pictured, costs \$15.00 also and is black on dark blue with a red serial number.

Arizona Kaibab Habitat hunting stamp

California Upland Game Bird

Nevada Trout 2005-2006

Nevada Second Rod Stamp

Wyoming 2005 Wildlife Management