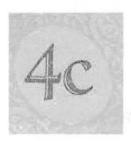

The problem is these stamps are huge (161x161mm) and fairly rare. That makes them difficult to find and illustrate. We know from Charles Hermann's notes there was a lot more variation and issues than has been described to date, and every one who has tried to describe what they were seeing has used different terminology. What I am trying to do here is to give examples of the differences and what is known, give what I think is a better listing and let people feed us more information. An example of the stamps under discussion is on the cover.

1949-50.

Two types have been noted. The more common variety looks like some kind of shrubbery. Some of the earlier stamps appear to have a <u>fish scale</u> background. Shrubbery is on the front cover stamp.

The probability is high that more varieties exist, and that the descriptions are inadequate. We would like people to report the varieties you have in terms of the lexicon given. For example the stamp on the front cover would be:

4ct Florida, yellow, lines and dots, title and values hollow, union lablel, no imprint, Mayo, no tax paid. (E19A)

Also give the heigth of title and values and if your lower left four has a white dot. And usage dates if they are used stamps. This is the only way we will ever figure out what is out there.