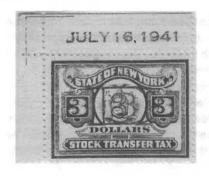

# **New York Stock Transfer Tax:**

# The First American Bank Note Company Printing

by Kenneth Pruess

Thanks to a loan by Arthur Morowitz of Champion Stamp Company, I was able to study the records of American Bank Note Company (ABNCo) for 1940-1943<sup>1</sup>. This is a story about the transition between the Quayle & Son printings and the initial contract by ABNCo to print the New York stock transfer tax stamps. The record consists of a sequence of letters, in-house memos, teletypes, and newspaper clippings. It covers their initial attempts to obtain the printing contract through final delivery of the first printing of stamps

The New York stock transfer tax began June 1, 1905 and Quayle & Son had the contract to print most of these stamps until they discontinued business Dec.14, 1942. The possible exception was a brief period 1913-1915 which might be another story if the records could be located.

These stamps were still used in large quantities in 1940 and the ability to obtain the printing contract was expected to yield returns for many years. Prior to 1941, it appears that the contract with Quayle & Son was automatically renewed without competitive bids whenever more stamps were needed. The primary players in the story are listed in Table 1. After their first appearance, I will use only initials when referring to those persons. Other minor players are named as they appear.

#### First attempt to obtain printing contract

The file begins with a June 19, 1940 letter to W. E. Smith (WES), First Vice President of ABNCo, from A. M. Price who at that time was Manager of Domestic Sales for ABNCo. Mr. Price had consulted various persons about the risk of removing and reusing these stamps. The obvious thought was that ABNCo could offer greater security as a selling point if they could receive the contract. At that time ABNCo had the Massachusetts contract for stamps which were printed on thinner paper, with better glue, and in a fugitive ink which stained the stamp if any attempt was made to remove it by soaking. Collectors are well aware of this condition which separates the 1937 issue from earlier printings (Hines 1984)