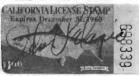

|

### Free For All

This free-for-all is provided by Gerald Derksen and is two used California fishing license stamps (1959 and 1960), both signed.

To get them send Terence Hines a self addressed stamped envelope to SRS Freefor-All, Box 629, Chappaqua, NY 10514-0629. This can be put in with other SRS Sales purchases. We recommend including a stiffener.

Free-for-All items are provided as a benefit to members to enhance their collecting enjoyment. These are given away on a first come, first served basis and any left are sold through the sales service.







# Arizona Pharmacy Seals

Sean Roberts sent in the above picture taken of a set of four old seals on an old pharmacy scale he bought recently. These scale seals are different from anything reported before in that they are issued by the Arizona State Board of Pharmacy instead of a bureau of weights and measures. The outermost of the four seals is pen cancelled 1971, so we assume the others are for the years 1968-70. The sealers signature is also in the white ring below the "Rx". These appear to have been die cut self adhesives like the state used on other scales and gas pumps.



# Kentucky Scale Seal

by Scott Troutman

Shown is one of the biggest scale seals I have seen. From Kentucky, the seal is black on yellow with the state seal in a half tone gray. It is 71x64mm and a die cut sel