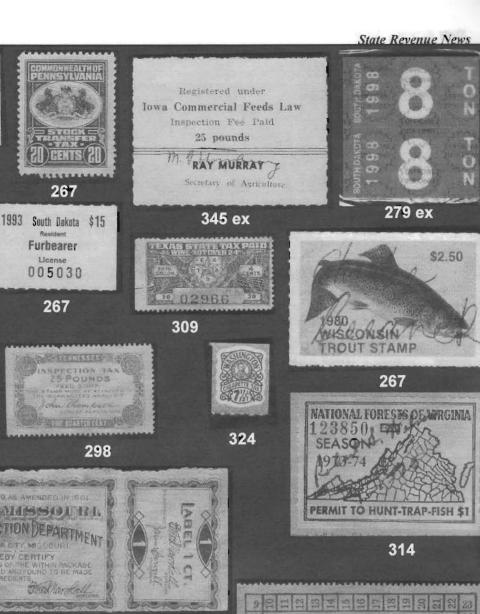

# **New York Stock Transfer Tax:**

# The First American Bank Note Company Printing

by Kenneth Pruess

Thanks to a loan by Arthur Morowitz of Champion Stamp Company, I was able to study the records of American Bank Note Company (ABNCo) for 1940-1943<sup>1</sup>. This is a story about the transition between the Quayle & Son printings and the initial contract by ABNCo to print the New York stock transfer tax stamps. The record consists of a sequence of letters, in-house memos, teletypes, and newspaper clippings. It covers their initial attempts to obtain the printing contract through final delivery of the first printing of stamps

The New York stock transfer tax began June 1, 1905 and Quayle & Son had the contract to print most of these stamps until they discontinued business Dec.14, 1942. The possible exception was a brief period 1913-1915 which might be another story if the records could be located.

These stamps were still used in large quantities in 1940 and the ability to obtain the printing contract was expected to yield returns for many years. Prior to 1941, it appears that the contract with Quayle & Son was automatically renewed without competitive bids whenever more stamps were needed. The primary players in the story are listed in Table 1. After their first appearance, I will use only initials when referring to those persons. Other minor players are named as they appear.