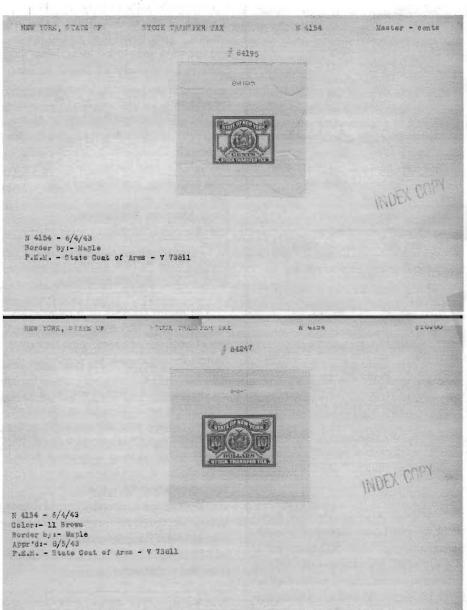

# **New York Stock Transfer Tax:**

# The First American Bank Note Company Printing

by Kenneth Pruess

Thanks to a loan by Arthur Morowitz of Champion Stamp Company, I was able to study the records of American Bank Note Company (ABNCo) for 1940-1943<sup>1</sup>. This is a story about the transition between the Quayle & Son printings and the initial contract by ABNCo to print the New York stock transfer tax stamps. The record consists of a sequence of letters, in-house memos, teletypes, and newspaper clippings. It covers their initial attempts to obtain the printing contract through final delivery of the first printing of stamps

The New York stock transfer tax began June 1, 1905 and Quayle & Son had the contract to print most of these stamps until they discontinued business Dec.14, 1942. The possible exception was a brief period 1913-1915 which might be another story if the records could be located.

These stamps were still used in large quantities in 1940 and the ability to obtain the printing contract was expected to yield returns for many years. Prior to 1941, it appears that the contract with Quayle & Son was automatically renewed without competitive bids whenever more stamps were needed. The primary players in the story are listed in Table 1. After their first appearance, I will use only initials when referring to those persons. Other minor players are named as they appear.

#### First attempt to obtain printing contract

The file begins with a June 19, 1940 letter to W. E. Smith (WES), First Vice President of ABNCo, from A. M. Price who at that time was Manager of Domestic Sales for ABNCo. Mr. Price had consulted various persons about the risk of removing and reusing these stamps. The obvious thought was that ABNCo could offer greater security as a selling point if they could receive the contract. At that time ABNCo had the Massachusetts contract for stamps which were printed on thinner paper, with better glue, and in a fugitive ink which stained the stamp if any attempt was made to remove it by soaking. Collectors are well aware of this condition which separates the 1937 issue from earlier printings (Hines 1984)