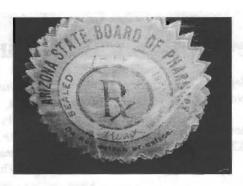

|

### Free For All

This free-for-all is provided by Gerald Derksen and is two used California fishing license stamps (1959 and 1960), both signed.

To get them send Terence Hines a self addressed stamped envelope to SRS Freefor-All, Box 629, Chappaqua, NY 10514-0629. This can be put in with other SRS Sales purchases. We recommend including a stiffener.

Free-for-All items are provided as a benefit to members to enhance their collecting enjoyment. These are given away on a first come, first served basis and any left are sold through the sales service.







# Arizona Pharmacy Seals

Sean Roberts sent in the above picture taken of a set of four old seals on an old pharmacy scale he bought recently. These scale seals are different from anything reported before in that they are issued by the Arizona State Board of Pharmacy instead of a bureau of weights and measures. The outermost of the four seals is pen cancelled 1971, so we assume the others are for the years 1968-70. The sealers signature is also in the white ring below the "Rx". These appear to have been die cut self adhesives like the state used on other scales and gas pumps.



# Kentucky Scale Seal

by Scott Troutman

Shown is one of the biggest scale seals I have seen. From Kentucky, the seal is black on yellow with the state seal in a half tone gray. It is 71x64mm and a die cut self