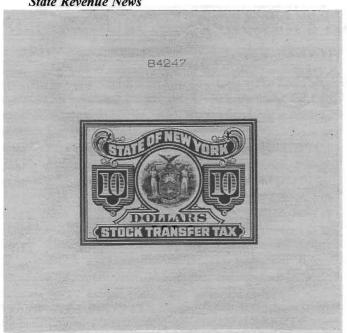

# **New York Stock Transfer Tax:**

# The First American Bank Note Company Printing

by Kenneth Pruess

Thanks to a loan by Arthur Morowitz of Champion Stamp Company, I was able to study the records of American Bank Note Company (ABNCo) for 1940-1943<sup>1</sup>. This is a story about the transition between the Quayle & Son printings and the initial contract by ABNCo to print the New York stock transfer tax stamps. The record consists of a sequence of letters, in-house memos, teletypes, and newspaper clippings. It covers their initial attempts to obtain the printing contract through final delivery of the first printing of stamps

The New York stock transfer tax began June 1, 1905 and Quayle & Son had the contract to print most of these stamps until they discontinued business Dec.14, 1942. The possible exception was a brief period 1913-1915 which might be another story if the records could be located.

These stamps were still used in large quantities in 1940 and the ability to obtain the printing contract was expected to yield returns for many years. Prior to 1941, it appears that the contract with Quayle & Son was automatically renewed without competitive bids whenever more stamps were needed. The primary players in the story are listed in Table 1. After their first appearance, I will use only initials when referring to those persons. Other minor players are named as they appear.

#### First attempt to obtain printing contract

The file begins with a June 19, 1940 letter to W. E. Smith (WES), First Vice President of ABNCo, from A. M. Price who at that time was Manager of Domestic Sales for ABNCo. Mr. Price had consulted various persons about the risk of removing and reusing these stamps. The obvious thought was that ABNCo could offer greater security as a selling point if they could receive the contract. At that time ABNCo had the Massachusetts contract for stamps which were printed on thinner paper, with better glue, and in a fugitive ink which stained the stamp if any attempt was made to remove it by soaking. Collectors are well aware of this condition which separates the 1937 issue from earlier printings (Hines 1984)