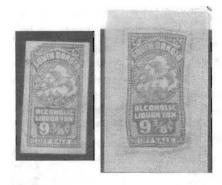

#### First attempt to obtain printing contract

The file begins with a June 19, 1940 letter to W. E. Smith (WES), First Vice President of ABNCo, from A. M. Price who at that time was Manager of Domestic Sales for ABNCo. Mr. Price had consulted various persons about the risk of removing and reusing these stamps. The obvious thought was that ABNCo could offer greater security as a selling point if they could receive the contract. At that time ABNCo had the Massachusetts contract for stamps which were printed on thinner paper, with better glue, and in a fugitive ink which stained the stamp if any attempt was made to remove it by soaking. Collectors are well aware of this condition which separates the 1937 issue from earlier printings (Hines 1984)