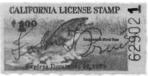

|

### Free For All

This free-for-all is provided by Gerald Derksen and is two used California fishing license stamps (1959 and 1960), both signed.

To get them send Terence Hines a self addressed stamped envelope to SRS Freefor-All, Box 629, Chappaqua, NY 10514-0629. This can be put in with other SRS Sales purchases. We recommend including a stiffener.

Free-for-All items are provided as a benefit to members to enhance their collecting enjoyment. These are given away on a first come, first served basis and any left are sold through the sales service.







# Arizona Pharmacy Seals

Sean Roberts sent in the above picture taken of a set of four old seals on an old pharmacy scale he bought recently. These scale seals are different from anything reported before in that they are issued by the Arizona State Board of Pharmacy instead of a bureau of weights and measures. The outermost of the four seals is pen cancelled 1971, so we assume the others are for the years 1968-70. The sealers signature is also in the white ring below the "Rx". These appear to have been die cut self adhesives like the state used on other scales and gas pumps.



# Kentucky Scale Seal

by Scott Troutman

Shown is one of the biggest scale seals I have seen. From Kentucky, the seal is black on yellow with the state seal in a half tone gray. It is 71x64mm and a die cut s