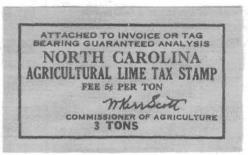

off the Rostrum at any of the locations listed on the yellow paddlefish signs posted at all access points.

Answer the simple questions on the Response Card that was included with your fishing tag.

Mail the Response Card (no postage required).

Back of Nebraska Paddlefish permit.



1920 Feed FE90 MNH, three copies found.



1921 Feed FE98 MNH? disturbed gum



Wine W8 imporforate MH



1919 Feed FE81 MNH



1913 Feed FE44 MH



1939 Feed FE121 MH

# **Department of Dubious Varieties**- Part II North Carolina

by M.E. Matesen

As in the article in the 2007 1st quarter issue, these are more stamps from the mysterious glassine. We think they are cut downs. You be the judge. They will come up in a future auction. Troutman catalog numbers used.





Bedding BD1 and BD3 both MNH imperforate.



Lime imperforate LM10, two copies found MNH



Lime imperforate LM18 used with paper adhesions



Lime imperforate LM9, MH and MNH copies found.

Also found are MNH copies of lime LM14 and two copies of LM15.

#### Page 19/3rd Quarter 2007

# Florida Citrus Control Stamps - Florida Control Committee

By Dave Wrisley

#### Introduction & Background

After reading the article in the 3<sup>rd</sup> Quarter 2005, *State Revenue News* entitled "Unreported Florida Citrus Stamps" by Troutman and Matesen, and finding nothing else published about Florida citrus control and associated revenue stamps, I decided to find out more about the history surrounding this rare (Hubbard "RRR") Florida variety.

In that article the authors reported four different stamps printed with "Florida Control Committee"