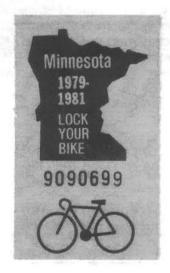

ands for Special Mobile Equipment. The all have a faint panto in a round scalloped design "OFFICIAL/USE ONLY". Does anyone know what they were used on? They are made like license plate



1971 red on white



1974 blue on white



1974 black on bright yellow

# Minnesota Bicycle **Stamps**

by Scott Troutman

Several Minnesota bicycle stamps appeared on Ebay in the fall of 2006. The stamps are a reflectorized self adhesive on a brown backer which shows that the stamps are to be placed on frame under the bicyle seat. At this point I do not know if there is a revenue aspect to them. The stamps are 38x63mm and are roulette 5 vertically. The stamps have a faint octagonal panto with the wording "Official/ Use/Only" in a script lettering. 1977-79 is the exception with a plain white background.



To date I have seen these.

| 1977-79 | black on white (not safety |
|---------|----------------------------|
|         | paper)                     |
| 1978-80 | red on white               |
| 1979-81 | black on white             |
| 1980-82 | green on white             |
| 1985-87 | green on white             |
| 1986-88 | black on gold              |
| 1987-89 | blue on white              |
| 1996-98 | black on gold              |

# AD CORNER

AD CORNER RATES: Minimum of \$1 for up to 25 words, 5 cents per word over 25. No charge for name and address. Three insertions for the price of two: five for the price of three. Send all Ad corner copy and payment to State Revenue Society, Treasurer Harold Effner Jr., 27 Pine Street, Lincroft, N.J. 07738..

WANTED: EGG Stamps, labels, licenses,