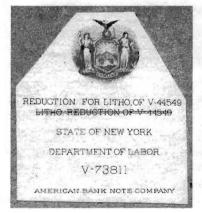

# **New York Stock Transfer Tax:**

# The First American Bank Note Company Printing

by Kenneth Pruess

Thanks to a loan by Arthur Morowitz of Champion Stamp Company, I was able to study the records of American Bank Note Company (ABNCo) for 1940-1943<sup>1</sup>. This is a story about the transition between the Quayle & Son printings and the initial contract by ABNCo to print the New York stock transfer tax stamps. The record consists of a sequence of letters, in-house memos, teletypes, and newspaper clippings. It covers their initial attempts to obtain the printing contract through final delivery of the first printing of stamps

The New York stock transfer tax began June 1, 1905 and Quayle & Son had the contract to print most of these stamps until they discontinued business Dec.14, 1942. The possible exception was a brief period 1913-1915 which might be another story if the records could be located.

These stamps were still used in large quantities in 1940 and the ability to obtain the printing contract was expected to yield returns for many years. Prior to 1941, it appears that the contract with Quayle & Son was automatically renewed without competitive bids whenever more stamps were needed. The primary players in the story are listed in Table 1. After their first appearance, I will use only initials when referring to those persons. Other minor players are named as they appear.

#### First attempt to obtain printing contract

The file begins with a June 19, 1940 letter to W. E. Smith (WES), First Vice President of ABNCo, from A. M. Price who at that time was Manager of Domestic Sales for ABNCo. Mr. Price had consulted various persons about the risk of removing and reusing these stamps. The obvious thought was that ABNCo could offer greater security as a selling point if they could receive the contract. At that time ABNCo had the Massachusetts contract for stamps which were printed on thinner paper, with better glue, and in a fugitive ink which stained the stamp if any attempt was made to remove it by soaking. Collectors are well aware of this condition which separates the 1937 issue from earlier printings (Hines 1984)