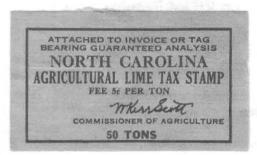

on the yellow paddlefish signs posted at all access points.

Answer the simple questions on the Response Card that was included with your fishing tag.

Mail the Response Card (no postage required).

Back of Nebraska Paddlefish permit.



1920 Feed FE90 MNH, three copies found.



1921 Feed FE98 MNH? disturbed gum



Wine W8 imporforate MH



1919 Feed FE81 MNH



1913 Feed FE44 MH



1939 Feed FE121 MH

# **Department of Dubious Varieties**- Part II North Carolina

by M.E. Matesen

As in the article in the 2007 1st quarter issue, these are more stamps from the mysterious glassine. We think they are cut downs. You be the judge. They will come up in a future auction. Troutman catalog numbers used.





Bedding BD1 and BD3 both MNH imperforate.



Lime imperforate LM10, two copies found MNH



Lime imperforate LM18 used with paper adhesions



Lime imperforate LM9, MH and MNH copies found.

Also found are MNH copies of lime LM14 and two copies of LM15.

#### Page 19/3rd Quarter 2007

# Florida Citrus Control Stamps - Florida Control Committee

By Dave Wrisley

#### Introduction & Background

After reading the article in the 3<sup>rd</sup> Quarter 2005, *State Revenue News* entitled "Unreported Florida Citrus Stamps" by Troutman and Matesen, and finding nothing else published about Florida citrus control and associated revenue stamps, I decided to find out more about the history surrounding this rare (Hubbard "RRR") Florida variety.

In that article the authors reported four different stamps printed with "Florida Control Committee"//"ASSESSMENT"//signed "O.L. Strauss"//"SECRETA