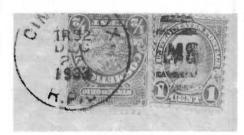

# **New York Stock Transfer Tax:**

# The First American Bank Note Company Printing

by Kenneth Pruess

Thanks to a loan by Arthur Morowitz of Champion Stamp Company, I was able to study the records of American Bank Note Company (ABNCo) for 1940-1943<sup>1</sup>. This is a story about the transition between the Quayle & Son printings and the initial contract by ABNCo to print the New York stock transfer tax stamps. The record consists of a sequence of letters, in-house memos, teletypes, and newspaper clippings. It covers their initial attempts to obtain the printing contract through final delivery of the first printing of stamps

The New York stock transfer tax began June 1, 1905 and Quayle & Son had the contract to print most of these stamps until they discontinued business Dec.14, 1942. The possible exception was a brief period 1913-1915 which might be another story if the records could be located.

These stamps were still used in large quantities in 1940 and the ability to obtain the printing contract was expected to yield returns for many years. Prior to 1941, it appears that the contract with Quayle & Son was automatically renewed without competitive bids whenever more stamps were needed. The primary players in the story are listed in Table 1. After their first appearance, I will use only initials when referring to those persons. Other minor players are named as they appear.