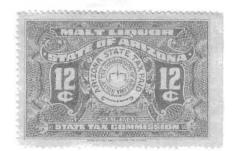

## The Lost Arizona Beer

by M.E. Matesen

Back in 2006 I was looking through stamp order forms from the Arizona Luxury Tax Division dating from 1935 till 1942. When I started on the 1938 Hubbard B11's (SRS B21's) onward, I'd remembered these and pulled them out to see if any information could be gleaned that was not readily apparent from Elbert Hubbard's work.

The 1935 order form lists five denominations of Malt Liquor stamps all of which correlated to Hubbard B1 thru B6. (SRS B8 thru B14). By the way, all of these invoices were addressed to George Cabot.

The 1935 invoice

A March 6, 1941 invoice adds the values 6 and 8 cents which fits with the 1938 O'Neil series, but no purchases were noted.

What caught my eye was a 40 cent which appeared only once, that we know of, and that was the 1935 Hubbard B4 and B4a. (SRS B11 and B11a). The 1941 list along with the 1942 invoice lists a 40 cent