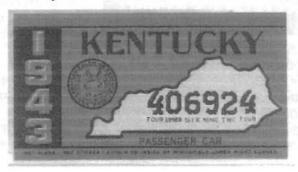

## Kentucky

1943 passenger license. This is a decal and came in a glassine with instructions. This is black on orange with a black serial number.

1943 sample of passenger license with printed "SAMPLE" and 000000 license number.