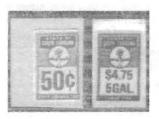

ilek both found these West Virginia decals which are similar to the 1950 decals but smaller at 16x20mm in an orange brown color with black roulettes.

all these stamps are black. Thanks to Pieter Bonsen, James Timpson and Dick Bilek for the scans. All these are 13x19mm with black roulettes.











Part of a pane of 10







Higher values in this series have smaller 2mm high values.







In the 1981 Scotchcals (die cut self adhesives on white backers, Dick Bilek reports several new varieties. These are turquoise and 12x18mm.





Dick has also found an entirely new series. These are also 12x18mm on a white backer. Other values may exist.

Jim Timpson also reported a black 10ct 1981 type scotchcal which sold on E-bay for \$8.49 plus shipping.



4 ct red, 6ct purple, 32 ct pale blue



50ct bright blue, \$4.75 brown.

## Pennsylvania Soft Drinks Pictures Texas Bedding Essay

by Peter Martin

While inventorying the SRS Library, I came across a bound copy of black and white photocopies of Hubbard's cigarette and liquor collections. The quality is not great but the attached scan show some items not pictured in the SRS catalog.



This is SD20, the typewritten provisional with red handstamped keyston at left, handstamped signature "W.H. Beachy" overlaid with scotch tape (which is the black swath).



This is SD25 the 94 oz red with the "E.S.P. CO. SCRANTON PA." imprint.



Lastly there is a keystone shaped 94 ounce that is not listed. The picture is about 42x39mm.

by Joe Ross



Here is an item that has been sitting in among my Texas bedding stamps. I believe it to be an