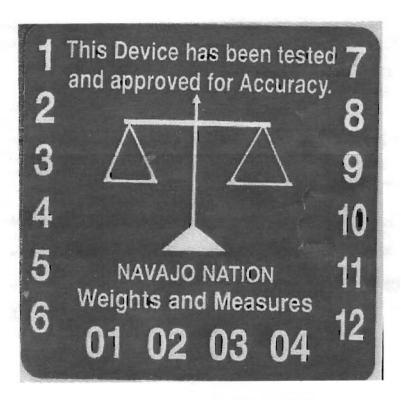

## Weights and Measures Seals

by Charles Soter

I noticed in the 4th Q 2008 SRS Newsletter that the Missouri Free-for-All weights & measures seal contained serial numbers. Some of mine do, some don't.

So I called the Missouri Dept of Agriculture and learned that the unnumbered ones, unaccounted for, are used on scales and gas pumps. The ones with serial numbers are allocated to the Propane Division. Each propane dispenser or delivery truck must be inspected annually. The owner/operator is charged \$10 for said inspection. Thus the serial numbers are used for strict cash accounting purposes. When I related to them the number from my seal they looked it up and confirmed that it was an obsolete remainder which they had sent to a collector.

Red Navaho scale seal

Some Native American nations, ie, the Navajo here in Arizona use their own inspecters and seals.

Scale "security" seal

But touche! the last time I filled a five pound propane tank at Davis Monthan Air Base the meter was really broken. It registered only 15 cents after a full tank fill-up. Too bad, but that's all the attendant could charge me! It all evens out, except for the unscrupulous gas stations, often on freeways, who make a lucrative living on intentionally adjusting their pumps to err. For