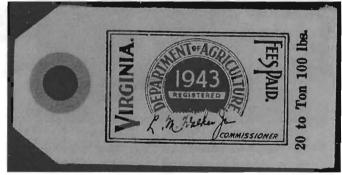

son

Shown are newly reported fertilizer tags from Virginia. Each tag has two denominations on it and we don't really know why (a great research project). Taking the 1911 tag as an example, it has the marking "10 to Ton, 200 lbs". Here are the new finds. All are 82x41mm.



1911. 10 to Ton, 200 lbs. Black on plum white grommet. G.W. Koiner signature. (Wooton). FTT6



1913. 10 to Ton, 200 lbs. Black on dark blue green, white grommet. G.W. Koiner signature. (Wooton) FTT8



1914. 10 to Ton, 200 lbs. Black on dark brown, white grommet. G.W. Koiner signature. (Wooton) FTT10



1919. 20 to Ton, 100 lbs. Black on blue-green, white grommet. G.W. Koiner signature. (Wooton, Timpson) FTT19



1942. 12 to Ton, 167 lbs. Black on white, brown grommet. L.M. Walker Jr. signature. Unused (Wooton) FTT41



1943. 20 to Ton, 100 lbs. Black on peach, large brown grommet. L.M. Walker Jr. signature. Unused. (Wooton). FTT43.

## **Library Holdings**

Note - In the center of this issue should be a copy of the SRS library holdings which may be borrowed from the American Philatelic Research Library (APRL). You may wish to detach this and keep it separately. Our thanks to Peter Martin and APRL librarian Gini Horn for the work that went into preparing this.

Page 30/2nd Quarter 2009

## California Plant Material Inspection Labels

by Michael Florer

Shown are six stamps/labels for inspection of plant materials, etc. I do not know any more about then than what the inscriptions say. Fortunately, a printing order date is printed at the bottom of each one yielding the likely date of issue.

DEPARTMENT OF