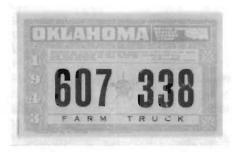

Oklahoma 1943 Farm Truck license stamp (120372969772) \$73.00. North Carolina Illicit Liquor (Moonshine) (200255825931) \$51.00. Oregon Insurance 50¢ blue imperf (DN16a) on document (120364251073) \$373.67. West Virginia Deed with Federal and 4State revenues including \$34.10 D5 (38102808582) \$54.99. Washington Egg E1 (200260362918) \$37.78.