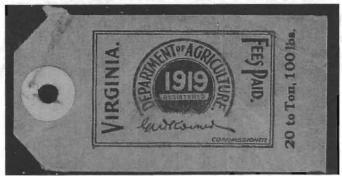

ce. My copy of W118 has control letters that are 5x4mm. It seems every time I check the Michigan wines out I find another variation.

Steve Schaap Michigan

## Virginia Fertilizer Tags

Reported by Jan Wooton and Jim Timpson

Shown are newly reported fertilizer tags from Virginia. Each tag has two denominations on it and we don't really know why (a great research project). Taking the 1911 tag as an example, it has the marking "10 to Ton, 200 lbs". Here are the new finds. All are 82x41mm.



1911. 10 to Ton, 200 lbs. Black on plum white grommet. G.W. Koiner signature. (Wooton). FTT6



1913. 10 to Ton, 200 lbs. Black on dark blue green, white grommet. G.W. Koiner signature. (Wooton) FTT8



1914. 10 to Ton, 200 lbs. Black on dark brown, white grommet. G.W. Koiner signature. (Wooton) FTT10



1919. 20 to Ton, 100 lbs. Black on blue-green, white grommet. G.W. Koiner signature. (Wooton, Timpson) FTT19



1942. 12 to Ton, 167 lbs. Black on white, brown grommet. L.M. Walker Jr. signature. Unused (Wooton) FTT41



1943. 20 to Ton, 100 lbs. Black on peach, large brown grommet. L.M. Walker Jr. signature. Unused. (Wooton). FTT43.

## **Library Holdings**

Note - In the center of this issue should be a copy of the SRS library holdings which may be borrowed from the American Philatelic Research Library (APRL). You may wish to detach this and keep it separately. Our thanks to Peter Martin and APRL librarian Gini Horn for the work that went into preparing this.

Page 30/2nd Quarter 2009

## California Plant Material Inspection Labels

by Michael Florer

Shown are six stamps/labels for in