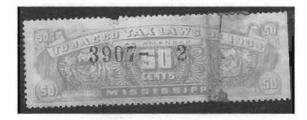

## **Unlisted Mississippi Tobacco?**

by Jim Timpson

This faulty yellow green tobacco stamp is unlike anything I can find in the catalog. It has a black control number or cancellation.

This appears to be T53 which has no picture in the SRS or Hubbard catalog. Can anyone verify that? Editor.