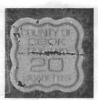

This heat fusion from Cook County, Illinois is all yellow with a closed brown border and wording in brown "COUNTY OF/COOK/TAX PAID/20/CIGARETTES". No ink jet control numbers or safety - 11x11mm.

The town of Cicero in Cook County, Illinois is tan on white. The wording in black is "TOWN OF/CICERO/COUNTY OF COOK/20 CIGARETTES" with no ink jet control numbers or safety. It has two small curly cues at the top and one large one covering the bottom. 11x11mm.