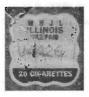

**Illinois** 

This Illinois heat fusion is from late 2007. It is yellow on top and red on the bottom on a white panel. The wording in red on the top "MNJL/ILLINOIS/TAX PAID". The wording in white on the bottom, "20 CIGARETTES". Gray ink jet control number and is 11x11mm with no safety.