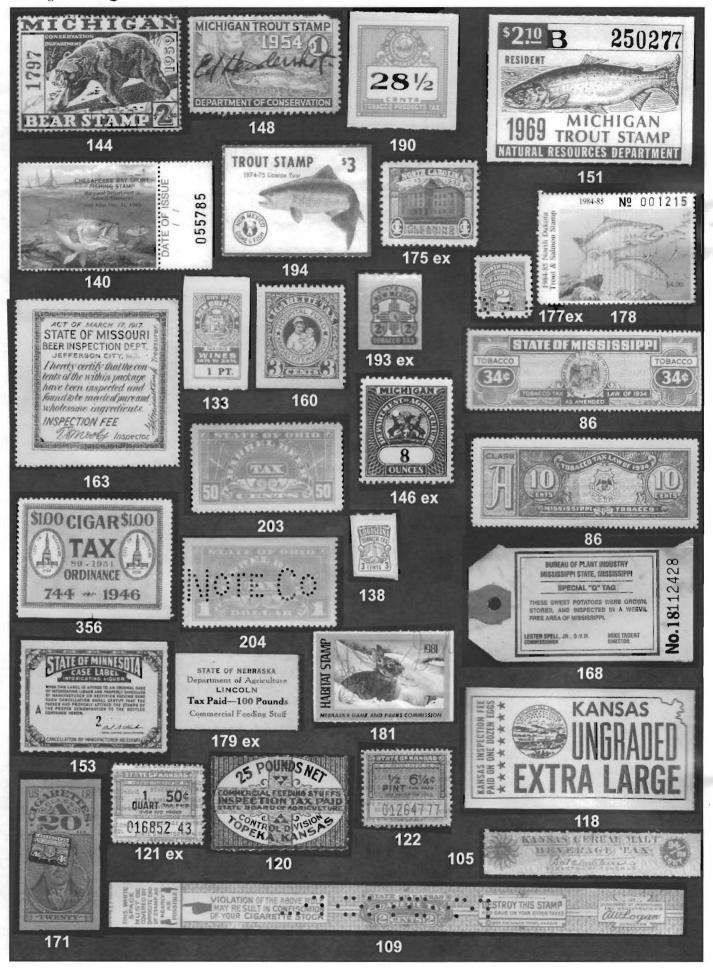

## **Soft Drinks and Arizona**

Red Navaho scale seal from Arizona, see article page 16.

| Regular Colum         | nns    |
|-----------------------|--------|
| Presidents Notebook   | 2      |
| Library Notes         | insert |
| Ebay Auction Results  | 11, 15 |
| Secretaries Report    | 14     |
| AD Corner             | 32     |
| Sales Service         | 33     |
| Letters to the Editor | 34     |
| SRS Publications      | 35     |
| Free for All          | 36     |

## Weights and Measures Seals

by Charles Soter

I noticed in the 4th Q 2008 SRS Newsletter that the Missouri Free-for-All weights & measures seal contained serial numbers. Some of mine do, some don't.

So I called the Missouri Dept of Agriculture and learned that the unnumbered ones, unaccounted for, are used on scales and gas pumps. The ones with serial numbers are allocated to the Propane Division. Each propane dispenser or delivery truck must be inspected annually. The owner/operator is charged \$10 for said inspection. Thus the serial numbers are used for strict cash accounting purposes. When I related to them the number from my seal they looked it up and confirmed that it was an obsolete remainder which they had sent to a collector.

Incidentally, here in Tucson the international airport recently had its baggage scales inspected. Not surprisingly every airline here failed, no surprise considering what abuse their scales take. All had previ-

Red Navaho scale seal

Some Native American nations, ie, the Navajo here in Arizona use their own inspecters and seals.

Scale "security" seal

But touche! the last time I filled a five pound propane tank at Davis Monthan Air Base the meter was really broken. It registered only 15 cents after a full tank fill-up. Too bad, but that's all the attendant could charge me! It all evens out, except for the unscrupulous gas stations, often on freeways, who make a lucrative living on intentionally adjusting their pumps to err. For

that reason many of the adjusting screws on gas pumps are covered with small "security seals."

Some towns and counties in Ohio even stick small security seals on parking meters. (SCAN). Black and white seal reads: Inspected and sealed -2004 -Jeff McClain County Auditor sealer -Wyandot County, Ohio.