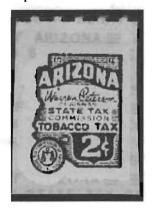

## **Arizona Tobacco Tax Changes**

by Scott Troutman

Effective Oct. 1, 2006, the Laws of Arizona, chapter 278 (Senate Bill 1066) amended many of the Arizona tobacco tax statutes. The following, taken from website www.revenue.state.az.us/brochure/54.pdf details some of those changes. I have extracted some of the paragraphs which affect stamp usage. These law changes are primarily aimed at controlling cigarettes sold on Indian reservations and produce three types of collectable stamps. Thanks to Paul Nelson for pointing this out.

#### Tax Stamps

Cigarette distributors initially pay the appropriate tobacco taxes to the department for the sale of cigarettes by purchasing tax stamps from the department to affix to the cigarettes, thereby reflecting that the tax has been paid. There are three different categories of tax stamps. The distributor affixes the appropriate stamp on each package of cigarettes that is to be sold in Arizona.

- 1. Blue stamp (General tobacco stamp)
- 2. Red stamp (Indian Reservation tobacco tax stamp)
- 3. Green stamp (Indian Reservation tax-free stamp)

The blue stamp is for the full amount of the tax. Distributors affix blue stamps to all cigarcttes except those to be sold by Indian retailers on their own reservations. Blue-stamped cigarcttes are the only cigarettes that may be in retail outlets off the reservation or for sale off the reservation. Retailers off the reservation may not buy red-stamped or green-stamped cigarettes for resale.