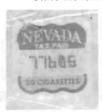

## Nevada Heat Fusion.

by Harold Effner

I found this Nevada heat fusion on a trip to Las Vegas in April 2009. It is blue on white, open sided, with a gray ink jet control number. 11x11mm. Wording "NEVADA/TAX PAID/20 CIGARETTES". This was about my only profitable outcome from our vacation in Vegas. *This is C14*.