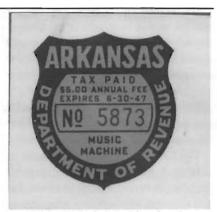

## Arkansas Vending Machine, Music Machine and Honey Updates.

by Michael Florer

\$1.00 VE33 penny vender. It is black and green.

The color for VE34 nickel vender should be "black and orange".

I have the following unlisted stamps: On plain card and shield-shaped: 1947-48 \$1.00 black and yellow 1947-48 \$2.50 black and blue 1948-49 \$2.50 black and purple 1951-52 \$2.50 black and yellow

On pink card and shield-shaped: 1952-53 \$1.00 black, yellow, and white 1955-56 \$1.00 black, white, and red 1956-57 \$1.00 green, yellow, and white

On pink card and with state outline: 1956-57 \$2.50 black and orange (A scan of this one is attached.) 1959-60 \$2.50 red and silver

Service Vending Machine stamp

1946-47 Music Machine decal

VE57 and VE58 should probably be expressed as \$1.00 and \$2.50, respectively.

I also have a stamp inscribed "Service Vending Machine." I do not understand what it is for nor why it is so different from the others. It expires 6/30/56. It is black on

Above is the \$5 MD7 music machine decal - black and blue on white backer.

On honey samps I have a specimen of HY2 (HY2S) with a row of vertical perforations through it. I also have HY2b in mint condition, so it does exist.