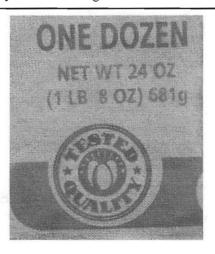

## Pennsylvania Egg?

by Larry Frederick

This egg label is from about 2004, and is printed on a Pennsylvania cardboard egg carton, and the wording is TESTED QUALITY. The round part is all in red. Is this an egg stamp?

This may be an early version of the egg stamp for the Pennsylvania Egg Quality Assurance Program (PEQAP), which works to keep salmonella out of the commercial egg stream. The design is similar to the Pennsylvania E2 egg. Without the rest of the egg carton it is hard to tell.