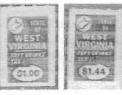

Part of a pane of 10

Higher values in this series have smaller 2mm high values.

In the 1981 Scotchcals (die cut self adhesives on white backers, Dick Bilek reports several new varieties. These are turquoise and 12x18mm.

Dick has also found an entirely new series. These are also 12x18mm on a white backer. Other values may exist.

Jim Timpson also reported a black 10ct 1981 type scotchcal which sold on E-bay for \$8.49 plus shipping.

4 ct red, 6ct purple, 32 ct pale blue

50ct bright blue, \$4.75 brown.