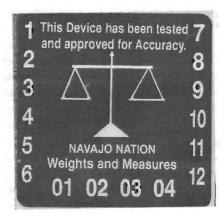

Red Navaho scale seal

Some Native American nations, ie, the Navajo here in Arizona use their own inspecters and seals.

Scale "security" seal

But touche! the last time I filled a five pound propane tank at Davis Monthan Air Base the meter was really broken. It registered only 15 cents after a full tank fill-up. Too bad, but that's all the attendant could charge me! It all evens out, except for the unscrupulous gas stations, often on freeways, who make a lucrative living on intentionally adjusting their pumps to err. For