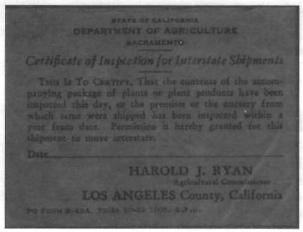

nty

Black on blue, Harold J. Ryan signature. Printing order 3-46 50M. Used Oct. 2, 1946.

STATE OF CALIFORNIA
DEPARTMENT OF AGRICULTURE
SAGRAMENTO

Certificate of Inspection for Interstate Shipments

This is To Chartey, That the contents of the accompanying package of plants or plant products have been inspected this day, or the premises or the nursery from which same were shipped has been inspected within a year from date. Permission is hereby granted for this shipment to move interstate.

Date: SEPTEMBER 15, 1937.

HAROLD J. RYAN

LOS ANGELES County, California

P.Q. FORM (SPECIAL) B-48A. 48387 8-37 500M S.P.O

Black on yellow, Harold J. Ryan signature. Printing order 8-37 500M. Dated September 15, 1937.



Black on blue, Harold J. Ryan signature. Printing order 1-47 400M. Used 1947?.



Black on orange, Harold J. Ryan signature. Printing order 10-39 100M. Used 1939?



Black on pink\green, Harold J. Ryan signature. Printing order 5-47 50M. Used 1947?

FL

## State Revenue Stamp Research Help Needed

Pensacola 2ct tobacco rose red 300 dpi color scan

GA,IN,KS,MN,NY,ND,OR,SD,VA,

SRS catalogers and researchers need your help. They are missing illustrations and or identifying information for the following list of state revenue stamps. if you have information that may help, please proved a photocopy or scan. Unless color copies or scans are sent, identify the color and perforations for the items sent. In order to make it easy for member to respond. We will forward your information to the appropriate cataloger/researcher. SRS catalog numbers are used unless otherwise indicat