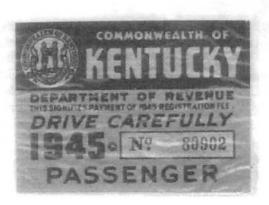

1945 passenger license - black and yellow with white panel for license number. License number in black. This also came in a glassine with these instructions.