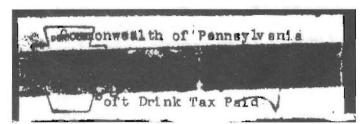

This is SD20, the typewritten provisional with red handstamped keyston at left, handstamped signature "W.H. Beachy" overlaid with scotch tape (which is the black swath).

This is SD25 the 94 oz red with the "E.S.P. CO. SCRANTON PA." imprint.