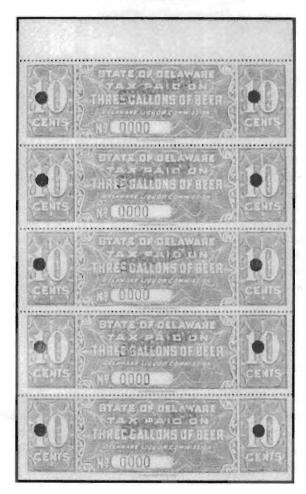

## **Delaware B8b Specimen**

by Kent Gray

Shown is a brown Delaware beer B8bS specimen pane which was auctioned through H.R. Harmer in 2008. The 0000 serial number is blue, the stamps are punched on both sides and there is a hard to see black "SPECIMEN" handstamp stuck diagonally on each stamp.