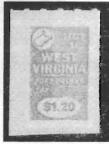

James Timpson found two new values of the 1974 small decals.

The left stamp is a 10 cent red (this color distorts) and the \$1.20 is a grayish green.

The black 1979 decals, which only had two values when the catalog was published (the 1ct and 60 ct) now has many more. I should note that the color when scanned distorts and appears in a range of colors from a dark gray to a dark navy blue. But