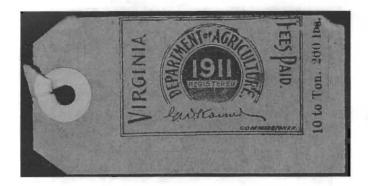

other new issue to list?

While on the subject of Michigan wines, I have two stamps identified as W112 and W112a. They both have 31mm wide "DOMESTIC", but one has control letters that are 5mm wide by 4mm high and the other one has control letters that are 4mm wide by 5mm high. Quite a distinctive difference. My copy of W118 has control letters that are 5x4mm. It seems every time I check the Michigan wines out I find another variation.

Steve Schaap Michigan

## Virginia Fertilizer Tags

Reported by Jan Wooton and Jim Timpson

Shown are newly reported fertilizer tags from Virginia. Each tag has two denominations on it and we don't really know why (a great research project). Taking the 1911 tag as an example, it has the marking "10 to Ton, 200 lbs". Here are the new finds. All are 82x41mm.



1911. 10 to Ton, 200 lbs. Black on plum white grommet. G.W. Koiner signature. (Wooton). FTT6



1913. 10 to Ton, 200 lbs. Black on dark blue green, white grommet. G.W. Koiner signature. (Wooton) FTT8



1914. 10 to Ton, 200 lbs. Black on dark brown, white grommet. G.W. Koiner signature. (Wooton) FTT10



1919. 20 to Ton, 100 lbs. Black on blue-green, white grommet. G.W. Koiner signature. (Wooton, Timpson) FTT19



1942. 12 to Ton, 167 lbs. Black on white, brown grommet. L.M. Walker Jr. signature. Unused (Wooton) FTT41



1943. 20 to Ton, 100 lbs. Black on peach, large brown grommet. L.M. Walker Jr. signature. Unused. (Wooton). FTT43.

## **Library Holdings**

Note - In the center of this issue should be a copy of the SRS library holdings which may be borrowed from the American Philatelic