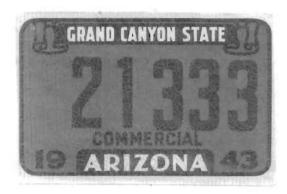

## **Arizona and Kentucky Paper License Plates**

by Dr. Edward Miles

In the third quater 2008 State Revenue News, Michael Florer mentioned the motor vehicle wildshield stickers used during World War II due to metal shortages. Shown are some for Arizona and Kentucky from my collection. In both states these were water decals that were applied to the windshield.

#### Arizona

1943 Commercial license, black and white on maroon. The passenger sticker is similar but yellow. These were on a buff colored backer.

Sample for the Commercial license with "SAMPLE" perfin.