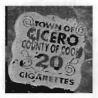

This heat fusion from Cook County, Illinois is all yellow with a closed brown border and wording in brown "COUNTY OF/COOK/TAX PAID/20/CIGARETTES". No ink jet control numbers or safety - 11x11mm.

The town of Cicero in Cook County, Illinois is tan on white. The wording in black is "TOWN OF/CICERO/COUNTY OF COOK/20 CIGARETTES" with no ink jet control numbers or safety. It has two small curly cues at the top and one large one covering the bottom. 11x11mm.