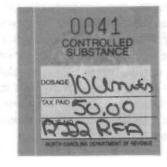

## North Carolina Controlled Substances Stamps

by Terence Hines

In the article on the drug and liquor stamps available from the SRS in the 4<sup>th</sup> quarter 2008 issue I made an error by stating that the North Carolina controlled substances stamps were green. In fact, they are light purple. The SRS Sales Service has purchased a quantity of the \$50 (10 dosage units) controlled substances stamps. They have the same design as the other North Carolina drug and alcohol stamps, as shown in the illustration herewith.

\$50 Controlled substance stamp