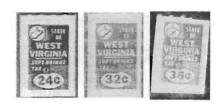

of decal like SD26, with no copyright symbol. It is gray green in color.

James Timpson found two new values of the 1974 small decals.





The left stamp is a 10 cent red (this color distorts) and the \$1.20 is a grayish green.

The black 1979 decals, which only had two values when the catalog was published (the 1ct and 60 ct) now has many more. I should note that the color when scanned distorts and appears in a range of colors from a dark gray to a dark navy blue. But



Jim Timpson and Dick Bilek both found these West Virginia decals which are similar to the 1950 decals but smaller at 16x20mm in an orange brown color with black roulettes.

all these stamps are black. Thanks to Pieter Bonsen, James Timpson and Dick Bilek for the scans. All these are 13x19mm with black roulettes.











Part of a pane of 10







Higher values in this series have smaller 2mm high values.







In the 1981 Scotchcals (die cut self adhesives on white backers, Dick Bilek reports several new varieties. These are turquoise and 12x18mm.





Dick has also found an entirely new series. These are also 12x18mm on a white backer. Other values may exist.

Jim Timpson also reported a black 10ct 1981 type scotchcal which sold on E-bay for \$8.49 plus shipping.



4 ct red, 6ct purple, 32 ct pale blue



50ct bright blue, \$4.75 brown.

## Pennsylvania Soft Drinks Pictures Texas Bedding Essay

by Peter Martin

While inventorying the SRS Library, I came across a bound copy of black and white photocopies of Hubbard's cigarette and liquor collections. The quality is not great but the attached scan s