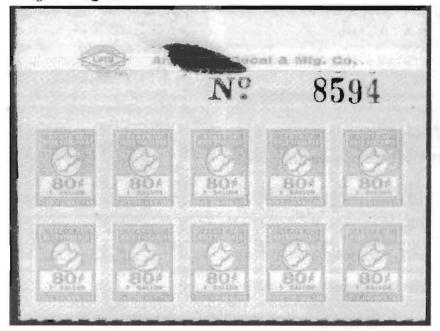

Part of a pane of 10

Higher values in this series have smaller 2mm high values.

In the 1981 Scotchcals (die cut self adhesives on white backers, Dick Bilek reports several new varieties. These are turquoise and 12x18mm.

Dick has also found an entirely new series. These are also 12x18mm on a white backer. Other values may exist.

Jim Timpson also reported a black 10ct 1981 type scotchcal which sold on E-bay for \$8.49 plus shipping.