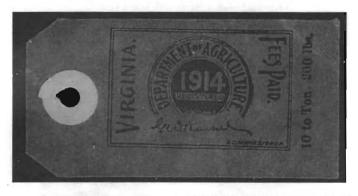

high and the other one has control letters that are 4mm wide by 5mm high. Quite a distinctive difference. My copy of W118 has control letters that are 5x4mm. It seems every time I check the Michigan wines out I find another variation.

Steve Schaap Michigan

## Virginia Fertilizer Tags

Reported by Jan Wooton and Jim Timpson

Shown are newly reported fertilizer tags from Virginia. Each tag has two denominations on it and we don't really know why (a great research project). Taking the 1911 tag as an example, it has the marking "10 to Ton, 200 lbs". Here are the new finds. All are 82x41mm.



1911. 10 to Ton, 200 lbs. Black on plum white grommet. G.W. Koiner signature. (Wooton). FTT6



1913. 10 to Ton, 200 lbs. Black on dark blue green, white grommet. G.W. Koiner signature. (Wooton) FTT8



1914. 10 to Ton, 200 lbs. Black on dark brown, white grommet. G.W. Koiner signature. (Wooton) FTT10



1919. 20 to Ton, 100 lbs. Black on blue-green, white grommet. G.W. Koiner signature. (Wooton, Timpson) FTT19



1942. 12 to Ton, 167 lbs. Black on white, brown grommet. L.M. Walker Jr. signature. Unused (Wooton) FTT41



1943. 20 to Ton, 100 lbs. Black on peach, large brown grommet. L.M. Walker Jr. signature. Unused. (Wooton). FTT43.

## **Library Holdings**

Note - In the center of this issue should be a copy of the SRS library holdings which may be borrowed from the American Philatelic Research Library (APRL). You may wish to detach this and keep it separately. Our thanks to Peter Martin and APRL librarian Gini Horn for the work that went into preparing this.

Page 30/2nd Quarter 2009