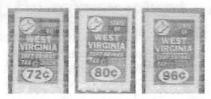

James Timpson found two new values of the 1974 small decals.

The left stamp is a 10 cent red (this color distorts) and the \$1.20 is a grayish green.

The black 1979 decals, which only had two values when the catalog was published (the 1ct and 60 ct) now has many more. I should note that the color when scanned distorts and appears in a range of colors from a dark gray to a dark navy blue. But

Jim Timpson and Dick Bilek both found these West Virginia decals which are similar to the 1950 decals but smaller at 16x20mm in an orange brown color with black roulettes.

all these stamps are black. Thanks to Pieter Bonsen, James Timpson and Dick Bilek for the scans. All these are 13x19mm with black roulettes.