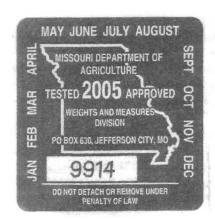

## Weights and Measures Seals

by Charles Soter

I noticed in the 4th Q 2008 SRS Newsletter that the Missouri Free-for-All weights & measures seal contained serial numbers. Some of mine do, some don't.

So I called the Missouri Dept of Agriculture and learned that the unnumbered ones, unaccounted for, are used on scales and gas pumps. The ones with serial numbers are allocated to the Propane Division. Each propane dispenser or delivery truck must be inspected annually. The owner/operator is charged \$10 for said inspection. Thus the serial numbers are used for strict cash accounting purposes. When I related to them the number from my seal they looked it up and confirmed that it was an obsolete remainder which they had sent to a collector.