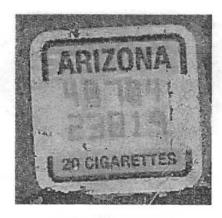

To date three blue fusions have been reported. The C7 is a blue variety. Paul Nelson has reported seeing the red C7 (more pink) for use on reservations. Charles Soter has reported the two heat fusions below.

This black on blue fusion (11x11mm) was found in early 2008 and has a large "AZ" clear safety over most of the design. The control number is gray.

A second black on blue heat fusion was found in late 2008. It also has the gray control numbers, in this case two of them. It is not clear if this is a new control number system in use or if this stamp is an anomaly. This fusion also has the large clear "AZ". Soter also reports both these stamps have "an irridescent magenta background behind the top and bottom line of print, seen when rotating the stamp. Both are 11x11mm.

Based on these new tax laws, red and green fusions of these same designs should exist. As the red and green varieties can only be obtained through Indian smoke shops, they should be much scarcer.