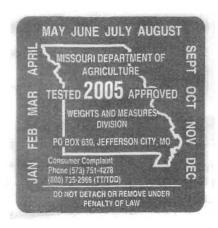

## Weights and Measures Seals

by Charles Soter

I noticed in the 4th Q 2008 SRS Newsletter that the Missouri Free-for-All weights & measures seal contained serial numbers. Some of mine do, some don't.

So I called the Missouri Dept of Agriculture and learned that the unnumbered ones, unaccounted for, are used on scales and gas pumps. The ones with serial numbers are allocated to the Propane Division. Each propane dispenser or delivery truck must be inspected annually. The owner/operator is charged \$10 for said inspection. Thus the serial numbers are used for strict cash accounting purposes. When I related to them the number from my seal they looked it up and confirmed that it was an obsolete remainder which they had sent to a collector.