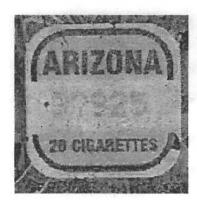

To date three blue fusions have been reported. The C7 is a blue variety. Paul Nelson has reported seeing the red C7 (more pink) for use on reservations. Charles Soter has reported the two heat fusions below.

This black on blue fusion (11x11mm) was found in early 2008 and has a large "AZ" clear safety over most of the design. The control number is gray.

A second black on blue heat fusion was found in late 2008. It also has the gray control numbers, in this case two of them. It is not clear if this is a new control number system in use or if this stamp is an anomaly. This fusion also has the large clear "AZ". Soter also reports both these stamps have "an irridescent magenta background behind the top and bottom line of print, seen when rotating the stamp. Both are 11x11mm.

Based on these new tax laws, red and green fusions of these same designs should exist. As the red and green varieties can only be obtained through Indian smoke shops, they should be much scarcer.