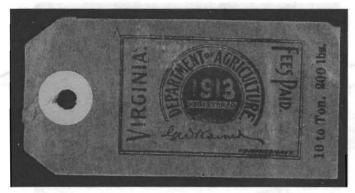

s W112 and W112a. They both have 31mm wide "DOMESTIC", but one has control letters that are 5mm wide by 4mm high and the other one has control letters that are 4mm wide by 5mm high. Quite a distinctive difference. My copy of W118 has control letters that are 5x4mm. It seems every time I check the Michigan wines out I find another variation.

Steve Schaap Michigan

## Virginia Fertilizer Tags

Reported by Jan Wooton and Jim Timpson

Shown are newly reported fertilizer tags from Virginia. Each tag has two denominations on it and we don't really know why (a great research project). Taking the 1911 tag as an example, it has the marking "10 to Ton, 200 lbs". Here are the new finds. All are 82x41mm.



1911. 10 to Ton, 200 lbs. Black on plum white grommet. G.W. Koiner signature. (Wooton). FTT6



1913. 10 to Ton, 200 lbs. Black on dark blue green, white grommet. G.W. Koiner signature. (Wooton) FTT8



1914. 10 to Ton, 200 lbs. Black on dark brown, white grommet. G.W. Koiner signature. (Wooton) FTT10



1919. 20 to Ton, 100 lbs. Black on blue-green, white grommet. G.W. Koiner signature. (Wooton, Timpson) FTT19



1942. 12 to Ton, 167 lbs. Black on white, brown grommet. L.M. Walker Jr. signature. Unused (Wooton) FTT41



1943. 20 to Ton, 100 lbs. Black on peach, large brown grommet. L.M. Walker Jr. signature. Unused. (Wooton). FTT43.

## **Library Holdings**

Note - In the center of this issue should be a copy of the SRS library holdings which may be borrowed from the American Philatelic Research Library (APRL). You may wish to detach this and keep it separately. Our thanks to Pete