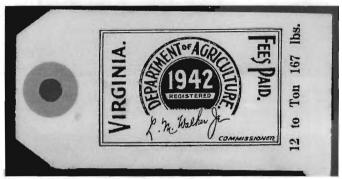

d another variation.

Steve Schaap Michigan

## Virginia Fertilizer Tags

Reported by Jan Wooton and Jim Timpson

Shown are newly reported fertilizer tags from Virginia. Each tag has two denominations on it and we don't really know why (a great research project). Taking the 1911 tag as an example, it has the marking "10 to Ton, 200 lbs". Here are the new finds. All are 82x41mm.



1911. 10 to Ton, 200 lbs. Black on plum white grommet. G.W. Koiner signature. (Wooton). FTT6



1913. 10 to Ton, 200 lbs. Black on dark blue green, white grommet. G.W. Koiner signature. (Wooton) FTT8



1914. 10 to Ton, 200 lbs. Black on dark brown, white grommet. G.W. Koiner signature. (Wooton) FTT10



1919. 20 to Ton, 100 lbs. Black on blue-green, white grommet. G.W. Koiner signature. (Wooton, Timpson) FTT19



1942. 12 to Ton, 167 lbs. Black on white, brown grommet. L.M. Walker Jr. signature. Unused (Wooton) FTT41



1943. 20 to Ton, 100 lbs. Black on peach, large brown grommet. L.M. Walker Jr. signature. Unused. (Wooton). FTT43.

## **Library Holdings**

Note - In the center of this issue should be a copy of the SRS library holdings which may be borrowed from the American Philatelic Research Library (APRL). You may wish to detach this and keep it separately. Our thanks to Peter Martin and APRL librarian Gini Horn for the work that went into preparing this.

Page 30/2nd Quarter 2009

## California Plant Material Inspection Labels

by Michael Florer

Shown are six stamps/labels for inspection of plant materials, etc. I do not know any more about then than what the inscriptions say. Fortunately,