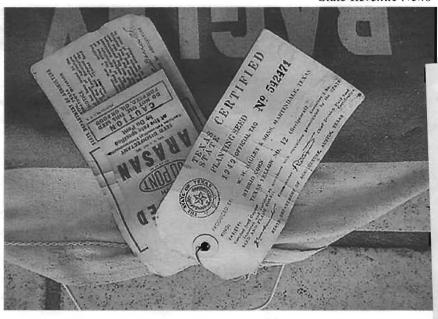

## Pennsylvania Soft Drinks Pictures Texas Bedding Essay

by Peter Martin

While inventorying the SRS Library, I came across a bound copy of black and white photocopies of Hubbard's cigarette and liquor collections. The quality is not great but the attached scan show some items not pictured in the SRS catalog.

This is SD20, the typewritten provisional with red handstamped keyston at left, handstamped signature "W.H. Beachy" overlaid with scotch tape (which is the black swath).

This is SD25 the 94 oz red with the "E.S.P. CO. SCRANTON PA." imprint.

Lastly there is a keystone shaped 94 ounce that is not listed. The picture is about 42x39mm.

by Joe Ross

Here is an item that has been sitting in among my Texas bedding stamps. I believe it to be an essay. It is printed on glossy photo paper. The design which looks black in the scan is a silver when held at an angle to the light. The silver/black image is 3-1/4 inches wide by 3-3/4 inches high. The card on which it is printed is 3-3/4 inches wide by 4-1/4 inches high.