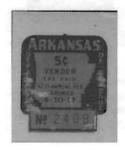

## Arkansas Vending Machine, Music Machine and Honey Updates.

by Michael Florer

\$1.00 VE33 penny vender. It is black and green.

The color for VE34 nickel vender should be "black and orange".

I have the following unlisted stamps: On plain card and shield-shaped: 1947-48 \$1.00 black and yellow 1947-48 \$2.50 black and blue 1948-49 \$2.50 black and purple 1951-52 \$2.50 black and yellow

On pink card and shield-shaped: 1952-53 \$1.00 black, yellow, and white 1955-56 \$1.00 black, white, and red 1956-57 \$1.00 green, yellow, and white

On pink card and with state outline: 1956-57 \$2.50 black and orange (A scan of this one is attached.) 1959-60 \$2.50 red and silver