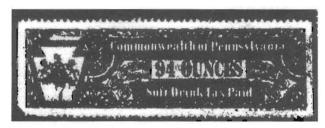

Lastly there is a keystone shaped 94 ounce that is not listed. The picture is about 42x39mm.

by Joe Ross

Here is an item that has been sitting in among my Texas bedding stamps. I believe it to be an essay. It is printed on glossy photo paper. The design which looks black in the scan is a silver when held at an angle to the light. The silver/black image is 3-1/4 inches wide by 3-3/4 inches high. The card on which it is printed is 3-3/4 inches wide by 4-1/4 inches high.