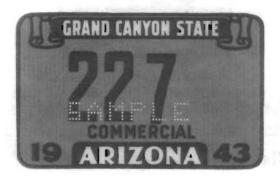

#### Arizona

1943 Commercial license, black and white on maroon. The passenger sticker is similar but yellow. These were on a buff colored backer.

Sample for the Commercial license with "SAMPLE" perfin.