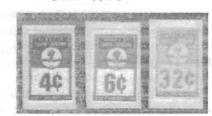

navy blue. But



Jim Timpson and Dick Bilek both found these West Virginia decals which are similar to the 1950 decals but smaller at 16x20mm in an orange brown color with black roulettes.

all these stamps are black. Thanks to Pieter Bonsen, James Timpson and Dick Bilek for the scans. All these are 13x19mm with black roulettes.











Part of a pane of 10







Higher values in this series have smaller 2mm high values.







In the 1981 Scotchcals (die cut self adhesives on white backers, Dick Bilek reports several new varieties. These are turquoise and 12x18mm.





Dick has also found an entirely new series. These are also 12x18mm on a white backer. Other values may exist.

Jim Timpson also reported a black 10ct 1981 type scotchcal which sold on E-bay for \$8.49 plus shipping.



4 ct red, 6ct purple, 32 ct pale blue



50ct bright blue, \$4.75 brown.

## Pennsylvania Soft Drinks Pictures Texas Bedding Essay

by Peter Martin

While inventorying the SRS Library, I came across a bound copy of black and white photocopies of Hubbard's cigarette and liquor collections. The quality is not great but the attached scan show some items not pictured in the SRS catalog.



This is SD20, the typewritten provisional with red handstamped keyston at left, handstamped signature "W.H. Beachy" overlaid with scotch tape (which is the black swath).



This is SD25 the 94 oz red with the "E.S.P. CO. SCRANTON PA." imprint.



Lastly there is a keystone shaped 94 ounce that is not listed. The picture is about 42x39mm.

by Joe Ross



Here is an item that has been sitting in among my Tex