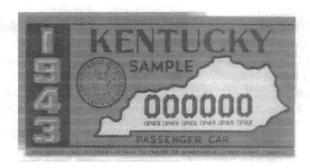

## Kentucky

1943 passenger license. This is a decal and came in a glassine with instructions. This is black on orange with a black serial number.

1943 sample of passenger license with printed "SAMPLE" and 000000 license number.