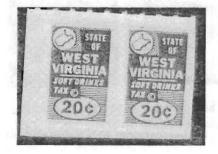

James Timpson found two new values of the 1974 small decals.

The left stamp is a 10 cent red (this color distorts) and the \$1.20 is a grayish green.

The black 1979 decals, which only had two values when the catalog was published (the 1ct and 60 ct) now has many more. I should note that the color when scanned distorts and appears in a range of colors from a dark gray to a dark navy blue. But