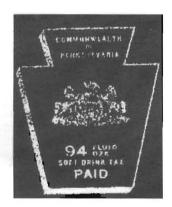

This is SD20, the typewritten provisional with red handstamped keyston at left, handstamped signature "W.H. Beachy" overlaid with scotch tape (which is the black swath).

This is SD25 the 94 oz red with the "E.S.P. CO. SCRANTON PA." imprint.

Lastly there is a keystone shaped 94 ounce that is not listed. The picture is about 42x39mm.

by Joe Ross

Here is an item that has been sitting in among my Texas bedding stamps. I believe it to be an essay. It is printed on glossy photo paper. The design which looks black in the scan is a silver when held at an angle to the light. The silver/black image is 3-1/4 inches wide by 3-3/4 inches high. The card on which it is printed is 3-3/4 inches wide by 4-1/4 inches high.