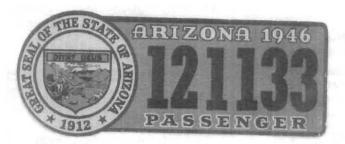

1944 commercial specimen with 000000 license number and SPECIMEN in red hollow letters.

Two different 1946 passenger licenses. The upper black on white one may have been a temporary tag.

The lower one has a multi-colored state seal and is black and white on green.