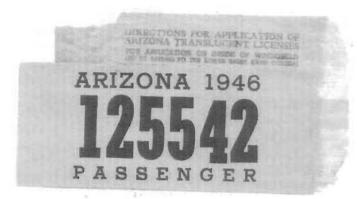

1944 commercial specimen with 000000 license number and SPECIMEN in red hollow letters.

Two different 1946 passenger licenses. The upper black on white one may have been a temporary tag.

The lower one has a multi-colored state seal and is black and white on green.