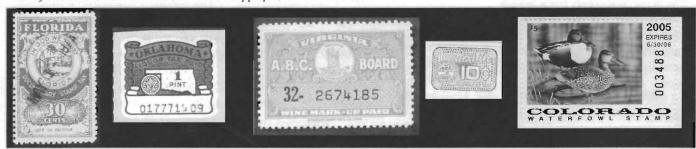

## Florida Alcohol Specimen

John Bowman sent in this AL5S which was unlisted with the specimen punch.

## North Carolina Controlled Substances Stamps

by Terence Hines

In the article on the drug and liquor stamps available from the SRS in the 4<sup>th</sup> quarter 2008 issue I made an error by stating that the North Carolina controlled substances stamps were green. In fact, they are light purple. The SRS Sales Service has purchased a quantity of the \$50 (10 dosage units) controlled substances stamps. They have the same design as the other North Carolina drug and alcohol stamps, as shown in the illustration herewith.