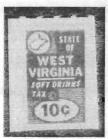

#### West Virginia

Jim Timpson reported a 24ct value of the 1951 soft drinks. I failed to print it and missed getting the color. Also an 80ct value of the 196? set (like SD20).

He also found this new value of decal like SD26, with no copyright symbol. It is gray green in color.

James Timpson found two new values of the 1974 small decals.

The left stamp is a 10 cent red (this color distorts) and the \$1.20 is a grayish green.

The black 1979 decals, which only had two values when the catalog was published (the 1ct and 60 ct) now has many more. I should note that the color when scanned distorts and appears in a range of colors from a dark gray to a dark navy blue. But