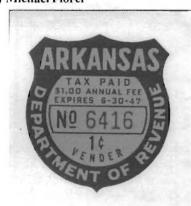

## Arkansas Vending Machine, Music Machine and Honey Updates.

by Michael Florer

\$1.00 VE33 penny vender. It is black and green.

The color for VE34 nickel vender should be "black and orange".

I have the following unlisted stamps: On plain card and shield-shaped: 1947-48 \$1.00 black and yellow 1947-48 \$2.50 black and blue 1948-49 \$2.50 black and purple 1951-52 \$2.50 black and yellow

On pink card and shield-shaped: 1952-53 \$1.00 black, yellow, and white 1955-56 \$1.00 black, white, and red 1956-57 \$1.00 green, yellow, and white

On pink card and with state outline: 1956-57 \$2.50 black and orange (A scan of this one is attached.) 1959-60 \$2.50 red and silver