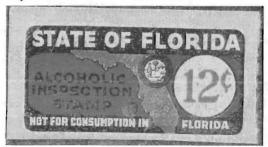

## Florida Alcohol Specimen

John Bowman sent in this AL5S which was unlisted with the specimen punch.