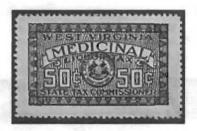

Michigan bear 1959 used (160321939650) \$24.85.

Washington Apple \$1 AP4b used (2504002262608) \$127.50 (reported by Jim Timpson).

West Virginia 50¢ medicinal liquor ML2 in black (250398277749) \$37.87. This stamp had only been reported in blue and red.