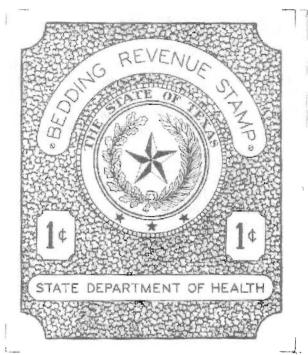

Lastly there is a keystone shaped 94 ounce that is not listed. The picture is about 42x39mm.

by Joe Ross

Here is an item that has been sitting in among my Texas bedding stamps. I believe it to be an essay. It is printed on glossy photo paper. The design which looks black in the scan is a silver when held at an angle to the light. The silver/black image is 3-1/4 inches wide by 3-3/4 inches high. The card on which it is printed is 3-3/4 inches wide by 4-1/4 inches high.