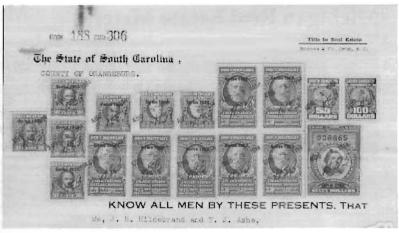

and all federal excise taxes have been paid". It appears that Native American tribes are having cigarettes manufactured for them in other countries. This may be a customs fee that has been paid.

In Indonesia, SNI seems to be an abbreviation for their customs inspection. I do not know if there is a connection.

If anyone knows more about these let the editor know.

State Revenue News

#### South

### Carolina

### **Documentaries**

by James Timpson

At right is an interesting usage. The SRS Catalog

lists the \$50 documentary only as a specimen (D30AS), but here is one (D30A) used with the \$100 (D31) and a whole lot of federal revenues.

Also shown is an 8ct green documentary with the indicia of "THE R.L. BRY-AN COMPANY, LITHO." This is unlisted in the catalog and would become D42A.







# Washington Poll Tax By Peter Martin

Since Washington's establishment as a territory in 1853 until the 1930s Depression years the property tax was the principal revenue source for both state and local governments. In1889, when statehood was achieved, a major provision of the state constitution required that all taxes on property be applied uniformly. Several other taxes were established during the early years of the state including: a two percent tax levied on premiums received by insurance companies (1891); an inheritance tax (1901); a motor vehicle fuel tax of 1 cent per gallon (1921) and a Poll tax (1921).

The Poll tax, authorized by Washington Laws of 1921, Chapter 174, was a charge of \$5 on each citizen between the age of 21 and 49. The tax was so unpopular that it was repeale