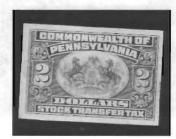

hin plastic stock. Unlike previous years, this year all stamps have the same inscriptions on the reverse. In previous years alternating stamps had different inscriptions.

"The recession is hitting everyone. Just last week, a Washington lobby organization had to lay off seven congressmen".

Current Comedy
July 1991
As quoted in the Readers Digest

### Hall of Dubious Varieties

As before, these stamps were found in Elbert Hubbard's holdings in unmarked envelopes. All would appear at first glance to be imperforate but none of these stamps is known imperforate. As such Mack Matesen suspects these are cutdowns. These will be offered in the next SRS Auction.

#### Pennsylvania



B15 MNH?



B29 used?



DI MNH



STId M? ST1a used



ST4a used

ST5a used



ST35 used



ST35 punch cancelled



ST36 used

#### South Dakota



OLI MH



C16 used (4 copies)

#### North Dakota



C9 MH and used



C15 used

#### Maryland



D6 or D13 used





L40 used perfin M/23 L41 used perfin M/76 and with black shifted to the left.



W21 used

# New Mexico Catalog Additions and California Tomato

### **Corrections**

by Kent Gray



The attached scan is of an unlisted decal at the right including a bonus Santa Fe cigarette decal at left. I would put the New Mexico stamp in front of C6 due to its basic shape and call this C5A. Both C5A and C6 are 9x12mm. The C5A decal is black on gold and white.



Here is a picture of a heat fusion I think is the C7 from about 1961. It has the state seal in the center as the wording "NEW MEXICO/20 20/TOBACCO TAX". It is black on yellow with a white outside t