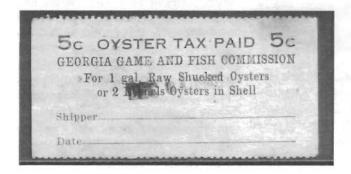

ncorrect since it is the same one for BD8 (it is BD8). Pruess has the 1982 issue as "1982?" so that's how it ought to be unless you have confirmed that date.

#### Georgia

Oysters -I had a great deal of difficulty when I tried to compare the SRS catalog OY14 through OY22 with what Hubbard had before and the stamps in my collection. I have quite a few of these thanks to winning the Georgia oysters lot in the Nutmeg sale of Hubbard's business holdings. I have one unlisted stamp that is used with a date of 1944. Some of these stamps were current when reported in the *SRN* in December 1963 (whole number 53, page 31). Keeping these dates in mind and examining the fonts, perforations, and measurements of the stamps, I feel strongly that your OY14 through OY22 should be reorganized as follows.



OY17a

1936 perf. 12 OY17 (Hubbard SF16) 5 cents blue (not red) OY17a (Hubbard SF16a) 5 cents black OY14 (Hubbard SF17) 6 cents black on green



1944? roul. 7 unlisted (Hubbard unlisted) 5 cents blue



1963? perf. 12
unlisted (Hubbard SF17A) 1 cent green 25mm high
OY18 (Hubbard SF17D) 1 cent green 27mm high
unlisted (Hubbard SF17B) 2 cents blue 25mm high
OY19 (Hubbard SF17E) 2 cents blue 27mm high
unlisted (Hubbard SF17C) 5 cents red 25mm high
OY21 (Hubbard SF17F) 5 cents red (not blue) 27mm high

I also suggest that the current OY15, 16, 16a, and 20 be deleted as I do not think they exist. I am tempted to add OY22 to the delete list, but I could be wrong on that one

#### Illinois



Cigarettes - I have a recent and unlisted heat fusion decal. It is similar to the description for SRS