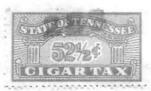

2% and no more than 7% by weight. B84A

#### Pennsylvania



The picture in the catalog above the 1942-43 cigarettes is incorrect. Hubbard's dates for this issue is 1942-45. C28 is shown.



To 1955 cigarette set add C35a 4ct rose





Two values of the C47 were omitted from the SRS catalog. C47A is 5ct red, and C47B is 6ct blue.

#### South Carolina



Business License BL133A 5ct pink decal.



Business License BL173A 20ct green decal.



Documentary D57A "WELDON WIL-LIAMS & LICK - FT. SMITH ARK." imprint. Roulette 6-1/2. 17x23mm.



Liquor Decal L48b 34ct violet used (new color).

#### **Tennessee**



Ammunition. 1995? Self adhesive on white paper backer, 18x11. These were sold through the SRS.

AM64A 10ct yellow green AM64B 10ct dark green

AM64C 10ct turquoise

AM64D 10ct blue-green



Cigar CG35. Value is 52-1/2ct not 52-1/4ct. Size of this series is 34x17.5mm.



Feed FE84b 1/12ct orange, perforated 12-1/2.

Note FE41 in SRS catalog has no value, not the 1/2 mill listed.



Tobacco meter 3ct purple, 20000 series (TM1).

#### Page 8/4th Quarter 2009

#### Wisconsin



1947 beer \$.04234 violet, imperforate, no serial number (B66P?).



1955 cigarette decal unlisted C29A green 12-1/2ct.



# Arkansas Cigarette by James Timpson

Shown is a dark green six cent cigarette decal on cream card with black roulettes. It has a faint gray horizontal safety saying "ARKANSAS DEPARTMENT OF REVENUE". The black 88's appear to be a cancellation or control number.

Upon review we have added this to the catalog as C65Aa. It probably was not produced until 1947 when the tax rate on 20 ci