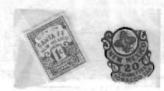

he Readers Digest

### Hall of Dubious Varieties

As before, these stamps were found in Elbert Hubbard's holdings in unmarked envelopes. All would appear at first glance to be imperforate but none of these stamps is known imperforate. As such Mack Matesen suspects these are cutdowns. These will be offered in the next SRS Auction.

#### Pennsylvania



B15 MNH?



B29 used?



DI MNH



STId M? ST1a used



ST4a used

ST5a used



ST35 used



ST35 punch cancelled



ST36 used

#### South Dakota



OLI MH



C16 used (4 copies)

#### North Dakota



C9 MH and used



C15 used

#### Maryland



D6 or D13 used





L40 used perfin M/23 L41 used perfin M/76 and with black shifted to the left.



W21 used

# New Mexico Catalog Additions and California Tomato

### **Corrections**

by Kent Gray



The attached scan is of an unlisted decal at the right including a bonus Santa Fe cigarette decal at left. I would put the New Mexico stamp in front of C6 due to its basic shape and call this C5A. Both C5A and C6 are 9x12mm. The C5A decal is black on gold and white.



Here is a picture of a heat fusion I think is the C7 from about 1961. It has the state seal in the center as the wording "NEW MEXICO/20 20/TOBACCO TAX". It is black on yellow with a white outside the border. It is 11x11mm.

Fat finger in catalog on C12, it should be "20 cig" not "29 cig".



Here is an E30 egg stamp. I suggest in the description it state "no size specified". In this case there is a handstamped "EXTRA/ LARGE" size. If there was a

different handstamp on another copy, say "PEEWEE" I think this is still the s