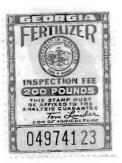

W42S. .1875 maroon with vertical column of perfs through stamp.

#### California



Unlisted feed FEIIc 25 lbs brown rouletted 9-1.2.



The serial number and letter on this copy of L7 is orange. L7a

#### Delaware



Unlisted 1933 beer B2A 8ct dark green, no white space for serial number. Red serial number.



Unlisted beer from 1955? series. \$1 orange on yellow basket weave safety paper. Black serial number, perf 12-1/2 horizontally. This is a mint example.



Liquor dark blue with black serial number, no imprint, on greenish-gray basket weave safety paper. Perf 12-1/2 horizontally. 1954?

#### Georgia



Unlisted cigar CG12a 5ct - the color should be yellow green.

Page 5 / 4th Quarter 2009



Unlisted 15ct purple cigar CG43.



Unlisted variety FE72A green 1/4 cent, rouletted 6-1/2.



Unlisted FT2A 200 lbs blue, 3-1/2mm serial numbers. Roulette 9-1/2. 27x36mm.

#### Kansas

My copies of CVM35 and 36 are orange and bright blue respectively.





The cigarette issues of 1943 and 1944 have the wrong pictures. Above are C51 and C57 from the two sets.

#### Illinois



Unlisted variety. B23b. 1/8 bbl clear rouletted 9-1/2. Blank front, only black mirror image on back.



Unlisted cigarette decal 1968? type C19A 20 cigarette pink and white.



Unlisted cigarette decal C20A 20 cigarettes dark blue on white.

#### Iowa



The picture for the 1926 issue in the catalog is wrong. Above is a copy of C14.

#### Louisiana

Add CG8a 25ct red, with safety reading up.



Cigarette decal similar to C3. "LOUISI-ANA/TOBACCO TAX/20 CIGARETTES 20". 12x10mm used. Green on white.



Tobacco