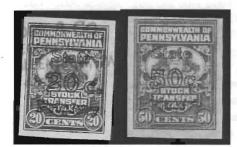

air of foxes and are printed in black on green on the usual thin plastic stock. Unlike previous years, this year all stamps have the same inscriptions on the reverse. In previous years alternating stamps had different inscriptions.

"The recession is hitting everyone. Just last week, a Washington lobby organization had to lay off seven congressmen".

Current Comedy
July 1991
As quoted in the Readers Digest

### Hall of Dubious Varieties

As before, these stamps were found in Elbert Hubbard's holdings in unmarked envelopes. All would appear at first glance to be imperforate but none of these stamps is known imperforate. As such Mack Matesen suspects these are cutdowns. These will be offered in the next SRS Auction.

#### Pennsylvania



B15 MNH?



B29 used?



DI MNH



STId M? ST1a used



ST4a used

ST5a used



ST35 used



ST35 punch cancelled



ST36 used

#### South Dakota



OLI MH



C16 used (4 copies)

#### North Dakota



C9 MH and used



C15 used

#### Maryland



D6 or D13 used





L40 used perfin M/23 L41 used perfin M/76 and with black shifted to the left.



W21 used

# New Mexico Catalog Additions and California Tomato

### **Corrections**

by Kent Gray



The attached scan is of an unlisted decal at the right including a bonus Santa Fe cigarette decal at left. I would put the New Mexico stamp in front of C6 due to its basic shape and call this C5A. Both C5A and C6 are 9x12mm. The C5A decal is black on gold and white.



Here is a picture of a heat fusion I think is the C7 from about 1961. It has the state seal in the center as the wording "NEW MEXICO/20