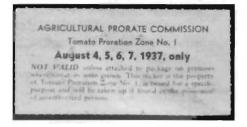

I suggest in the description it state "no size specified". In this case there is a handstamped "EXTRA/ LARGE" size. If there was a

different handstamp on another copy, say "PEEWEE" I think this is still the same stamp. I'm not sure they exist, but would guess they do.



This I would call E40A and is something new. This seems to be the only series with a 3 line address - all other stamps seem to be a two line address. This stamp is on the pink paper.



In the description for the 1954 egg series it mentions the round top "3" in the "1/3". Here is a blown up scan.



This contrasts with the flat top "3" shown here of the later E41-47 series. The cent sign is also different.

There is a fat finger in the E59 header where "sun" is misspelled "son".

# California Tomato Finds

by Kent Gray



Shown is an example to California tomato proration stamp SRS TM58. This red on white stamp has the dates Aug. 4,5,6,7 1937. In the catalog the 7th date was not included.



Here are two copies of the a tomato proration that is not in the catalog. This stamp has the date, letter, serial number and side bars in purple and the rest of the design in green. Note that the letter "Y" comes in two varieties, one without serifs (at top) and one with serifs (at the bottom).

These are tenatively TM232A (with serifs) and TM232Aa (without serifs).





# **Louisiana Sweet Potato Tag: A Tale of Pink and Green**

by Scott Troutman



About Christmas of 2008 Harry Najarian sent me the green sweet potato tag that he had got off a box of sweet potatoes in Mattoon, Illinois Nov. 29, 2008. This was interes