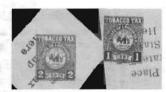

ely CM4.

# Louisiana Tobacco and Cigar Alaska Wines **Finds**

by Kent Gray



Something kept bugging me about the Louisiana cigars, so I went back to look at my cigar boxes, and lookie there. This decal is very similar to CG29 but it is a mirror image - denomination and "LOUISIANA" are on opposite sides of the stamp. Not sure if this mirror image was used on anything but the 40 cent. This decal is green on white. 23-1/2x12mm. For now we are calling it CG30.



This item may be a proof. It is a strip of plastic, but the decals aren't laminated, they are actually on surface. It starts with what appears to be the base material with no printing showing a circle of perforations, then the rest are 1ct thru 4ct. Their size is 8-1/2mm wide x 11-1/2mm high. This is possibly a salesman's sample.



These two tobaccos measure 10x11-1/2mm.. (T33 and T34). Note, the measurements for the T35-38 decals should be 10x12-1/2mm.

# Washington Fruit Find

by Craig Shea

I have a new addition for the SRS State Revenue Catalog. I am attaching a scan of a Washington fruit stamp. I cannot locate it in the catalog. If I was to place it, I would call it FR19c. It is a \$5.00 stamp with a blue background and a grey serial number. The denomination is red.



FR19c red value.

by Kent Gray

Below are copies of Alaska W1 and W2 with the "c" version of the W.



W1c



W2c

# **Unlisted Texas Liquor**

by James Timpson

This strip of three stamps is from the Hubbard collection. As far as I can tell it is unlisted and appears to be from the 1960 set. It has the rectangular (not oval) design, rose color