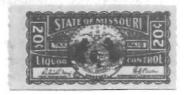

1968? type C19A 20 cigarette pink and white.



Unlisted cigarette decal C20A 20 cigarettes dark blue on white.

#### Iowa



The picture for the 1926 issue in the catalog is wrong. Above is a copy of C14.

#### Louisiana

Add CG8a 25ct red, with safety reading up.



Cigarette decal similar to C3. "LOUISI-ANA/TOBACCO TAX/20 CIGARETTES 20". 12x10mm used. Green on white.



Tobacco T22b 3ct red, unlisted. Color of T25 is blue.





Tobacco decals 8-8-1/2x10-1/2-11-1/2mm. T26G 1ct blue, T26J 5ct red.



Tobacco unlisted 1945? T38A 1ct blue, used.



Unlisted still wine decal with a design similar to W53, but with seal in upper left corner. W53A 4/5 quart, 14-24% red on yellow. 26x14mm used.

#### Missouri

The heading above apples AP6-AP10 should read "FEE EXEMPT" instead of "TAX EXEMPT".



1935 liquor decal L53b 20ct red.
The 1939 set of liquors (starting with L107) are all red and cream with black serial numbers.



New value 1949 Burke-Bates liquor

State Revenue News decal, 8ct yellow L174A.



Color of L183 liquor decal 1953 Ketchum-Morris 16ct is red.

#### Nebraska

The picture above the 1935 wine set in the SRS catalog should be similar to that of the 1935 liquor stamps (long strip). The picture above the 1936 wine issue should be replaced by the picture on the top of the 1935 issue. The picture above the 1936 issue should move above the 1937 issue.



The picture above the 1938 issue is wrong. Shown is an example of W35.

The value of W8 is 15/16ct not 5/16ct.

#### **New Mexico**



Cigarette from the 1971? series C9A 20 cigarette black on yellow used.





I have