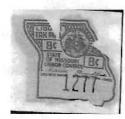

picture for the 1926 issue in the catalog is wrong. Above is a copy of C14.

#### Louisiana

Add CG8a 25ct red, with safety reading up.



Cigarette decal similar to C3. "LOUISI-ANA/TOBACCO TAX/20 CIGARETTES 20". 12x10mm used. Green on white.



Tobacco T22b 3ct red, unlisted. Color of T25 is blue.





Tobacco decals 8-8-1/2x10-1/2-11-1/2mm. T26G 1ct blue, T26J 5ct red.



Tobacco unlisted 1945? T38A 1ct blue, used.



Unlisted still wine decal with a design similar to W53, but with seal in upper left corner. W53A 4/5 quart, 14-24% red on yellow. 26x14mm used.

#### Missouri

The heading above apples AP6-AP10 should read "FEE EXEMPT" instead of "TAX EXEMPT".



1935 liquor decal L53b 20ct red.
The 1939 set of liquors (starting with L107) are all red and cream with black serial numbers.



New value 1949 Burke-Bates liquor

State Revenue News decal, 8ct yellow L174A.



Color of L183 liquor decal 1953 Ketchum-Morris 16ct is red.

#### Nebraska

The picture above the 1935 wine set in the SRS catalog should be similar to that of the 1935 liquor stamps (long strip). The picture above the 1936 wine issue should be replaced by the picture on the top of the 1935 issue. The picture above the 1936 issue should move above the 1937 issue.



The picture above the 1938 issue is wrong. Shown is an example of W35.

The value of W8 is 15/16ct not 5/16ct.

#### **New Mexico**



Cigarette from the 1971? series C9A 20 cigarette black on yellow used.





I have two additional liquor stamps from the series L24-L32, namely the 3ct and 7-1/2ct which should be listed as L26A and L26B respecti