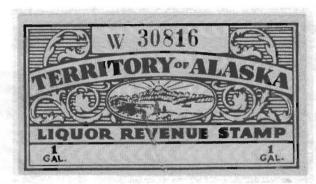

ey are actually on surface. It starts with what appears to be the base material with no printing showing a circle of perforations, then the rest are 1ct thru 4ct. Their size is 8-1/2mm wide x 11-1/2mm high. This is possibly a salesman's sample.



These two tobaccos measure 10x11-1/2mm.. (T33 and T34). Note, the measurements for the T35-38 decals should be 10x12-1/2mm.

# Washington Fruit Find

by Craig Shea

I have a new addition for the SRS State Revenue Catalog. I am attaching a scan of a Washington fruit stamp. I cannot locate it in the catalog. If I was to place it, I would call it FR19c. It is a \$5.00 stamp with a blue background and a grey serial number. The denomination is red.



FR19c red value.

by Kent Gray

Below are copies of Alaska W1 and W2 with the "c" version of the W.



W1c



W2c

# **Unlisted Texas Liquor**

by James Timpson

This strip of three stamps is from the Hubbard collection. As far as I can tell it is unlisted and appears to be from the 1960 set. It has the rectangular (not oval) design, rose color 1 pint with the decimal wrongly placed (.21) or in terms of dollars.

Note - the Hubbard Vol 2 has a picture of L82 showing this stamp and a note to say it had a decimal point added in error. This description needs to be revised in the catalog.



#### State Revenue News

### **SRS Auction 45 Results**

50 bidders in this auction with at least 12 going for the Ohio beers. The Ohio beers mostly went for over estimate. Most sought after lots were 292 Ohio B84 (\$7.50 ext/\$27) and lot 330 the Tennessee seed (\$2.50/\$3.75) Highest realization was lot