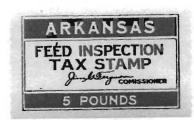

n they are located near the Puget Sound in Washington State. Then noticed that Whidbey Island Naval Air Station is near the Stillaguamish tribal casino. Frequent in-service training exchanges occur between San Diego sailors and Whidbey Island. Quite likely a Navy person bought smokes at the casino then discarded the pack at the San Diego trolley station.

The fusion is black on yellow with a white surround, 11x11mm. The ink jet control numbers appear gray so they may be printed in black on the back.

# **Notes and New Finds**

by Pieter P. Bonsen

#### Alabama



Unlisted heat fusion similar to C10, but it has the wording "CIGARETTES" and "TAX PAID" reversed. Straight line magenta safety "STATE OF ALABAMA". 11x11mm. C10C.



Tobacco unlisted 1951 T131A green six cent used.

#### Arkansas



Unlisted feed FE8A dark blue 5 lbs., Ferguson signature, J under A. Roulette 9-1/2, 42x25mm.

Unlisted IW42S. .1875 maroon with vertical column of perfs through stamp.

#### California



Unlisted feed FEIIc 25 lbs brown rouletted 9-1.2.



The serial number and letter on this copy of L7 is orange. L7a

#### Delaware



Unlisted 1933 beer B2A 8ct dark green, no white space for serial number. Red serial number.



Unlisted beer from 1955? series. \$1 orange on yellow basket weave safety paper. Black serial number, perf 12-1/2 horizontally. This is a mint example.



Liquor dark blue with black serial number, no imprint, on greenish-gray basket weave safety paper. Perf 12-1/2 horizontally. 1954?

#### Georgia



Unlisted cigar CG12a 5ct - the color should be yellow green.

Page 5 / 4th Qua