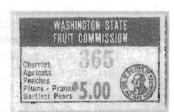

ing it CG30.



This item may be a proof. It is a strip of plastic, but the decals aren't laminated, they are actually on surface. It starts with what appears to be the base material with no printing showing a circle of perforations, then the rest are 1ct thru 4ct. Their size is 8-1/2mm wide x 11-1/2mm high. This is possibly a salesman's sample.



These two tobaccos measure 10x11-1/2mm.. (T33 and T34). Note, the measurements for the T35-38 decals should be 10x12-1/2mm.

# Washington Fruit Find

by Craig Shea

I have a new addition for the SRS State Revenue Catalog. I am attaching a scan of a Washington fruit stamp. I cannot locate it in the catalog. If I was to place it, I would call it FR19c. It is a \$5.00 stamp with a blue background and a grey serial number. The denomination is red.



FR19c red value.

by Kent Gray

Below are copies of Alaska W1 and W2 with the "c" version of the W.



W1c



W2c

# **Unlisted Texas Liquor**

by James Timpson

This strip of three stamps is from the Hubbard collection. As far as I can tell it is unlisted and appears to be from the 1960 set. It has the rectangular (not oval) design, rose color 1 pint with the decimal wrongly placed (.21) or in terms of dollars.

Note - the Hubbard Vol 2 has a picture of L82 showing this stamp and a note to say it had a decimal point added in error. This description needs to be revised in the catalog.



#### State Revenue News

### **SRS Auction 45 Results**

50 bidders in this auction with at least 12 going for the Ohio beers. The Ohio beers mostly went for over estimate. Most sought after lots were 29