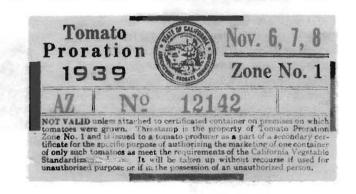

idan 70-W, Endosulfan, Penncap M, Sevin XLR-Plus, Capture 2EC or Baythroid XL. There are pages of schedules of what to spray where and when. Remember that when you eat your candied yams at Christmas.

When all this is done then people holding the sweet potato dealers permits are issued the pink and green stamps that have to go with the product to show buyers these sweet potatoes are as weevil free as Louisiana can make them. And needless to say Louisiana is equally picky about insuring only weevil free sweet potatoes come in from other states.

#### **Bibliography**

- 1. RS:3:456 Collection and Disbursement of Sweet Potato Tax Money. http://law.justia.com/louisiana/codes/14/86553. html.
- 2. Louisiana Department of Agriculture & Forests, Plant Pest Quarantine Programs. Available online.



This California tomato proration stamp TM198A is mentioned in the article on page 10 by Mike Florer. This example was sent in by Joel Rind and also reported by Kent Gray.

# **Recent Heat Fusions**

by Larry Frederick

Arizona



This Arizona heat fusion was found July 2009. It is bright red and is similar in design as the last blue one. See the article "Arizona Tobacco Tax Changes" by Scott Troutman in the 2nd quarter 2009 SRN. The wording and open borders are black with "ARIZONA/20 CIGARETTES". A clear "AZ" is hidden center of the stamp. The two black ink jet control numbers are printed on the back in black and appear gray from the front. There is also two florescent cooper color panels at the top and the bottom. It is 11x11mm. C11

Florida



2008 fusion with a clear "FL" hidden in th