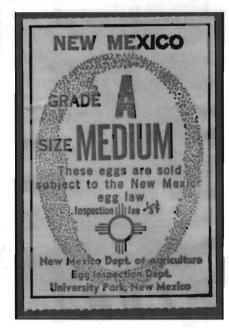

ding a bonus Santa Fe cigarette decal at left. I would put the New Mexico stamp in front of C6 due to its basic shape and call this C5A. Both C5A and C6 are 9x12mm. The C5A decal is black on gold and white.



Here is a picture of a heat fusion I think is the C7 from about 1961. It has the state seal in the center as the wording "NEW MEXICO/20 20/TOBACCO TAX". It is black on yellow with a white outside the border. It is 11x11mm.

Fat finger in catalog on C12, it should be "20 cig" not "29 cig".



Here is an E30 egg stamp. I suggest in the description it state "no size specified". In this case there is a handstamped "EXTRA/ LARGE" size. If there was a

different handstamp on another copy, say "PEEWEE" I think this is still the same stamp. I'm not sure they exist, but would guess they do.



This I would call E40A and is something new. This seems to be the only series with a 3 line address - all other stamps seem to be a two line address. This stamp is on the pink paper.



In the description for the 1954 egg series it mentions the round top "3" in the "1/3". Here is a blown up scan.



This contrasts with the flat top "3" shown here of the later E41-47 series. The cent sign is also different.

There is a fat finger in the E59 header where "sun" is misspelled "son".

# California Tomato Finds

by Kent Gray



Shown is an example to California tomato proration stamp SRS TM58. This red on white stamp has the dates Aug. 4,5,6,7 1937. In the catalog the 7th date was not included.



Here are two copies of the a tomato proration that is not in the catalog. This stamp has the date