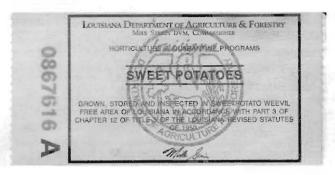

e later E41-47 series. The cent sign is also different.

There is a fat finger in the E59 header where "sun" is misspelled "son".

# California Tomato Finds

by Kent Gray



Shown is an example to California tomato proration stamp SRS TM58. This red on white stamp has the dates Aug. 4,5,6,7 1937. In the catalog the 7th date was not included.



Here are two copies of the a tomato proration that is not in the catalog. This stamp has the date, letter, serial number and side bars in purple and the rest of the design in green. Note that the letter "Y" comes in two varieties, one without serifs (at top) and one with serifs (at the bottom).

These are tenatively TM232A (with serifs) and TM232Aa (without serifs).





# **Louisiana Sweet Potato Tag: A Tale of Pink and Green**

by Scott Troutman



About Christmas of 2008 Harry Najarian sent me the green sweet potato tag that he had got off a box of sweet potatoes in Mattoon, Illinois Nov. 29, 2008. This was interesting as the last sweet potato tags anyone had reported from Louisiana was back in the 1947-48 season. The stamp is on a light cardboard and apparently comes in rolls as it is roulette 9-1/2 vertically. All writing is in black and it has a small signature that might be Mike Stain. The paper on this one is a pale gray green with a red serial number. The Department of Agriculture and Forestry seal is in gray. The square box on the tag is 61x38mm. This green stamp is from a weevil free area. A pink stamp also exists for sweet taters coming from a weevil infected area. The serial number is red.

The stamp indicates that inspe