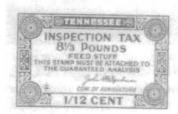

atalog above the 1942-43 cigarettes is incorrect. Hubbard's dates for this issue is 1942-45. C28 is shown.



To 1955 cigarette set add C35a 4ct rose





Two values of the C47 were omitted from the SRS catalog. C47A is 5ct red, and C47B is 6ct blue.

#### South Carolina



Business License BL133A 5ct pink decal.



Business License BL173A 20ct green decal.



Documentary D57A "WELDON WIL-LIAMS & LICK - FT. SMITH ARK." imprint. Roulette 6-1/2. 17x23mm.



Liquor Decal L48b 34ct violet used (new color).

#### **Tennessee**



Ammunition. 1995? Self adhesive on white paper backer, 18x11. These were sold through the SRS.

AM64A 10ct yellow green AM64B 10ct dark green

AM64C 10ct turquoise

AM64D 10ct blue-green



Cigar CG35. Value is 52-1/2ct not 52-1/4ct. Size of this series is 34x17.5mm.



Feed FE84b 1/12ct orange, perforated 12-1/2.

Note FE41 in SRS catalog has no value, not the 1/2 mill listed.



Tobacco meter 3ct purple, 20000 series (TM1).

#### Page 8/4th Quarter 2009

#### Wisconsin



1947 beer \$.04234 violet, imperforate, no serial number (B66P?).



1955 cigarette decal unlisted C29A green 12-1/2ct.



# Arkansas Cigarette by James Timpson

Shown is a dark green six cent cigarette decal on cream card with black roulettes. It has a faint gray horizontal safety saying "ARKANSAS DEPARTMENT OF REVENUE". The black 88's appear to be a cancellation or control number.

Upon review we have added this to the catalog as C65Aa. It probably was not produced until 1947 when the tax rate on 20 cigarettes went up to six cents. Editor.

# Virginia Eggs

by James Timpson



I ha