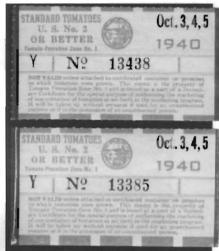

"PEEWEE" I think this is still the same stamp. I'm not sure they exist, but would guess they do.



This I would call E40A and is something new. This seems to be the only series with a 3 line address - all other stamps seem to be a two line address. This stamp is on the pink paper.



In the description for the 1954 egg series it mentions the round top "3" in the "1/3". Here is a blown up scan.



This contrasts with the flat top "3" shown here of the later E41-47 series. The cent sign is also different.

There is a fat finger in the E59 header where "sun" is misspelled "son".

# California Tomato Finds

by Kent Gray



Shown is an example to California tomato proration stamp SRS TM58. This red on white stamp has the dates Aug. 4,5,6,7 1937. In the catalog the 7th date was not included.



Here are two copies of the a tomato proration that is not in the catalog. This stamp has the date, letter, serial number and side bars in purple and the rest of the design in green. Note that the letter "Y" comes in two varieties, one without serifs (at top) and one with serifs (at the bottom).

These are tenatively TM232A (with serifs) and TM232Aa (without serifs).





# **Louisiana Sweet Potato Tag: A Tale of Pink and Green**

by Scott Troutman



About Christmas of 2008 Harry Najarian sent me the green sweet potato tag that he had got off a box of sweet potatoes in Mattoon, Illinois Nov. 29, 2008. This was interesting as the last sweet potato tags anyone had reported from Louisiana was back in the 1947-48 season. The stamp is on a light cardboard and apparently comes in rolls as it i