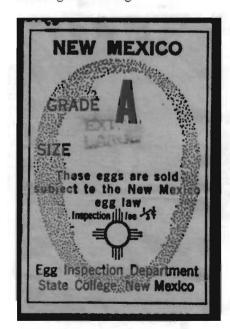

d used



C15 used

#### Maryland



D6 or D13 used





L40 used perfin M/23 L41 used perfin M/76 and with black shifted to the left.



W21 used

# New Mexico Catalog Additions and California Tomato

### **Corrections**

by Kent Gray



The attached scan is of an unlisted decal at the right including a bonus Santa Fe cigarette decal at left. I would put the New Mexico stamp in front of C6 due to its basic shape and call this C5A. Both C5A and C6 are 9x12mm. The C5A decal is black on gold and white.



Here is a picture of a heat fusion I think is the C7 from about 1961. It has the state seal in the center as the wording "NEW MEXICO/20 20/TOBACCO TAX". It is black on yellow with a white outside the border. It is 11x11mm.

Fat finger in catalog on C12, it should be "20 cig" not "29 cig".



Here is an E30 egg stamp. I suggest in the description it state "no size specified". In this case there is a handstamped "EXTRA/ LARGE" size. If there was a

different handstamp on another copy, say "PEEWEE" I think this is still the same stamp. I'm not sure they exist, but would guess they do.



This I would call E40A and is something new. This seems to be the only series with a 3 line address - all other stamps seem to be a two line address. This stamp is on the pink paper.



In the description for the 1954 egg series it mentions the round top "3" in the "1/3". Here is a blown up scan.



This contrasts with the flat top "3" shown here of the later E41-47 series. The cent sign is also different.

There is a fat finger in the E59 header where "sun" is misspelled "son".

# California T