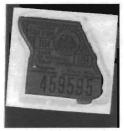

Louisiana

Add CG8a 25ct red, with safety reading up.



Cigarette decal similar to C3. "LOUISI-ANA/TOBACCO TAX/20 CIGARETTES 20". 12x10mm used. Green on white.



Tobacco T22b 3ct red, unlisted. Color of T25 is blue.





Tobacco decals 8-8-1/2x10-1/2-11-1/2mm. T26G 1ct blue, T26J 5ct red.



Tobacco unlisted 1945? T38A 1ct blue, used.



Unlisted still wine decal with a design similar to W53, but with seal in upper left corner. W53A 4/5 quart, 14-24% red on yellow. 26x14mm used.

#### Missouri

The heading above apples AP6-AP10 should read "FEE EXEMPT" instead of "TAX EXEMPT".



1935 liquor decal L53b 20ct red.
The 1939 set of liquors (starting with L107) are all red and cream with black serial numbers.



New value 1949 Burke-Bates liquor

State Revenue News decal, 8ct yellow L174A.



Color of L183 liquor decal 1953 Ketchum-Morris 16ct is red.

#### Nebraska

The picture above the 1935 wine set in the SRS catalog should be similar to that of the 1935 liquor stamps (long strip). The picture above the 1936 wine issue should be replaced by the picture on the top of the 1935 issue. The picture above the 1936 issue should move above the 1937 issue.



The picture above the 1938 issue is wrong. Shown is an example of W35.

The value of W8 is 15/16ct not 5/16ct.

#### **New Mexico**



Cigarette from the 1971? series C9A 20 cigarette black on yellow used.





I have two additional liquor stamps from the series L24-L32, namely the 3ct and 7-1/2ct which should be listed as L26A and L26B respectively. I also have L30, L31 and L32 just to show that they exist. I got all these o