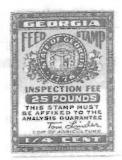

signature, J under A. Roulette 9-1/2, 42x25mm.

Unlisted IW42S. .1875 maroon with vertical column of perfs through stamp.

#### California



Unlisted feed FEIIc 25 lbs brown rouletted 9-1.2.



The serial number and letter on this copy of L7 is orange. L7a

#### Delaware



Unlisted 1933 beer B2A 8ct dark green, no white space for serial number. Red serial number.



Unlisted beer from 1955? series. \$1 orange on yellow basket weave safety paper. Black serial number, perf 12-1/2 horizontally. This is a mint example.



Liquor dark blue with black serial number, no imprint, on greenish-gray basket weave safety paper. Perf 12-1/2 horizontally. 1954?

#### Georgia



Unlisted cigar CG12a 5ct - the color should be yellow green.

Page 5 / 4th Quarter 2009



Unlisted 15ct purple cigar CG43.



Unlisted variety FE72A green 1/4 cent, rouletted 6-1/2.



Unlisted FT2A 200 lbs blue, 3-1/2mm serial numbers. Roulette 9-1/2. 27x36mm.

#### Kansas

My copies of CVM35 and 36 are orange and bright blue respectively.





The cigarette issues of 1943 and 1944 have the wrong pictures. Above are C51 and C57 from the two sets.

#### Illinois



Unlisted variety. B23b. 1/8 bbl clear rouletted 9-1/2. Blank front, only black mirror image on back.



Unlisted cigarette decal 1968? type C19A 20 cigarette pink and white.



Unlisted cigarette decal C20A 20 cigarettes dark blue on white.

#### Iowa



The picture for the 1926 issue in the catalog is wrong. Above is a copy of C14.

#### Louisiana

Add CG8a 25ct red, with safety reading up.



Cigarette decal similar to C3. "LOUISI-ANA/TOBACCO TAX/2