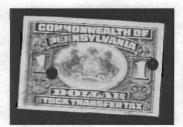

on green on the usual thin plastic stock. Unlike previous years, this year all stamps have the same inscriptions on the reverse. In previous years alternating stamps had different inscriptions.

"The recession is hitting everyone. Just last week, a Washington lobby organization had to lay off seven congressmen".

Current Comedy
July 1991
As quoted in the Readers Digest

### Hall of Dubious Varieties

As before, these stamps were found in Elbert Hubbard's holdings in unmarked envelopes. All would appear at first glance to be imperforate but none of these stamps is known imperforate. As such Mack Matesen suspects these are cutdowns. These will be offered in the next SRS Auction.

#### Pennsylvania



B15 MNH?



B29 used?



DI MNH



STId M? ST1a used



ST4a used

ST5a used



ST35 used



ST35 punch cancelled



ST36 used

#### South Dakota



OLI MH



C16 used (4 copies)

#### North Dakota



C9 MH and used



C15 used

#### Maryland



D6 or D13 used





L40 used perfin M/23 L41 used perfin M/76 and with black shifted to the left.



W21 used

# New Mexico Catalog Additions and California Tomato

### **Corrections**

by Kent Gray



The attached scan is of an unlisted decal at the right including a bonus Santa Fe cigarette decal at left. I would put the New Mexico stamp in front of C6 due to its basic shape and call this C5A. Both C5A and C6 are 9x12mm. The C5A decal is black on gold and white.



Here is a picture of a heat fusion I think is the C7 from about 1961. It has the state seal in the center as the wording "NEW MEXICO/20 20/TOBACCO TAX". It is black on yello