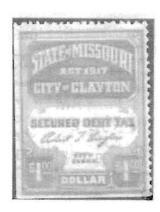

nd Money", will probably sell good in Washington.

---O.J. Coffin

Greensboro Daily News - 1934

# Ebay Auction Results by Ken Pruess

California Safeway sales tax punch card (280394287269) \$36.88.

Colorado beer 1/2 bbbl B44 serial B (270367213759) \$27.50.

District of Columbia champagne 1 gallon (!60335765248) \$34.



Maine beer B19c unlisted (250413660781) \$13 reported by Kent Gray (roulette  $6-1/2 \times 9 - 1/2$ ).

Michigan beers B22 (400064258898) \$47.37 and 1/8 bbl B43 unlisted (4000060039993) \$97.87. This is listed only as a specimen in the SRS catalog. Michigan wine W16 (370237349378) \$21.50.

Minnesota feed tax tag 25 lbs 1919 unlisted (280405298500) \$28.00

Mississippi 24¢ beer unlisted like BW18 (400067876925) \$49.00. Mississippi 11.25¢ BW16 (400067876925) \$42.29.



Missouri Clayton City secured debt \$1 (370248194346) \$158.38 and a punched 25ct secured debt (370248193091) for

\$56.88, reported by Jim Timpson. Missouri liquor L16 mint (370260849525) \$33.00.

Neveda \$20 D15 (200367662811) \$19.38.

New Jersey eggs E6 (370185765095) \$61 and E23 (370192239878) \$101.

North Carolina Roses sales tax ticket STC14 (280391420769) \$127.50.

North Dakota 50¢ crow control (180401868308) \$10.46. Once scarce, now fairly common.

Pennsylvania \$10 documentary D8 (200391167177) \$22.50.

Oklahoma 1/2 bbl beer (160340606306) \$19.38.

Orgegon amusement 1944-45 \$50 (160335929229) \$51.

South Carolina 10ct clam tag CAT1 (400065288880) \$27.37.

Utah grouse 1962 \$3 pair, one missing orange color (150344131882) \$2.24. This used to be a rare stamp!

Virginia