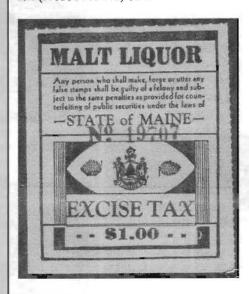

/04 Georgia Municipal Beers
- 276 8/01 Cigarettes
- 277 8/02 Feed, Seed, Fertilizer
- 278 8/03 X-Files II
- 279 8/04 Meters
- 280 9/01 Eggs
- 281 9/02 Soft Drinks and Arizona
- 282 9/03 Ohio Beers

1995 thru 1996 year sets (four issues)

### \$7.50 per year postpaid

1997-2005 year sets

### \$14.50 per year postpaid For bound copies see Publications Page.

Send all requests to Terence Hines Box 629, Chappaqua, NY 10514-0629.

#### It Sold Too Well

A new book, "How to Spend Money", will probably sell good in Washington.

---O.J. Coffin

Greensboro Daily News - 1934

# Ebay Auction Results by Ken Pruess

California Safeway sales tax punch card (280394287269) \$36.88.

Colorado beer 1/2 bbbl B44 serial B (270367213759) \$27.50.

District of Columbia champagne 1 gallon (!60335765248) \$34.



Maine beer B19c unlisted (250413660781) \$13 reported by Kent Gray (roulette  $6-1/2 \times 9 - 1/2$ ).

Michigan beers B22 (400064258898) \$47.37 and 1/8 bbl B43 unlisted (4000060039993) \$97.87. This is listed only as a specimen in the SRS catalog. Michigan wine W16 (370237349378) \$21.50.

Minnesota feed tax tag 25 lbs 1919 unlisted (280405298500) \$28.00

Mississippi 24¢ beer unlisted like BW18 (400067876925) \$49.00. Mississippi 11.25¢ BW16 (400067876925) \$42.29.



Missouri Clayton City secured debt \$1 (370248194346) \$158.38 and a punched 25ct secured debt (370248193091) for

\$56.88, reported by Jim Timpson. Missouri liquor L16 mint (370260849525) \$33.00.

Neveda \$20 D15 (200367662811) \$19.38.

New Jersey eggs E6 (370185765095) \$61 and E23 (370192239878) \$101.

North Carol