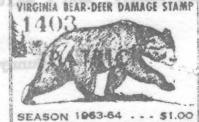

- 35 -

\$1 blue with red serial number, initial letter "A"

No information as to other values.

PATRICK COUNTY, VIRGINIA - BEAR-DEER DAMAGE STAMPS

Familiar "Bear" design overprinted with name of county in red. Perforated 12.

Season 1962-63 \$1 black on blue Season 1963-64 \$1 black on green

Serial number in red in each case.