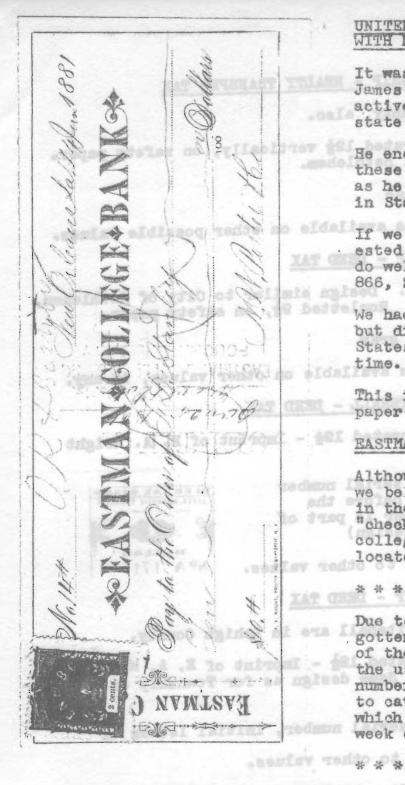

#### EASTMAN COLLEGE BANK STAMP

Although not a state revenue item we believe some will be interested in the stamp shown, still on the "check" as used in the business college. This seems to have been located in Poughkeepsie, New York.